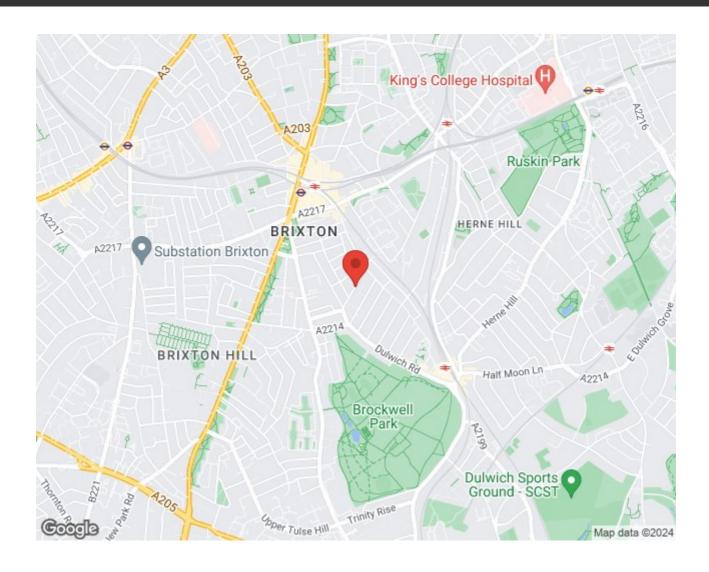

## **Property Details**

This is a great four double bedroom property situated in a quiet residential street in Brixton. The property offers a large reception room with a bay window, the modern kitchen is fully equipped flowing to the open plan dining room. All four bedrooms are good sized double bedrooms and share a family bathroom. The property benefits from a private garden where you can relax in the summer months. You will be located just a few minutes from Brockwell Park, Herne Hill Station and Brixton, with it's plethora of entertainment, restaurants, pubs and shops.