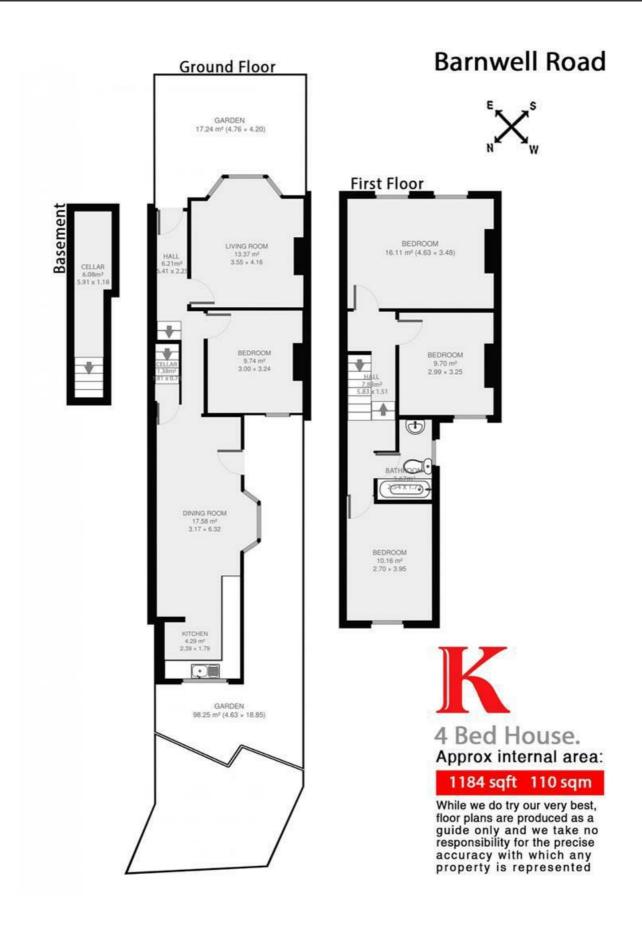

## **Property Details**

This is a great four double bedroom property situated in a quiet residential street in Brixton. The property offers a large reception room with a bay window, the modern kitchen is fully equipped flowing to the open plan dining room. All four bedrooms are good sized double bedrooms and share a family bathroom. The property benefits from a private garden where you can relax in the summer months. You will be located just a few minutes from Brockwell Park, Herne Hill Station and Brixton, with it's plethora of entertainment, restaurants, pubs and shops.

## **Features**

- Four double bedrooms
- Family bathroom
- Reception and separate kitchen and dining area
- Private garden
- Victorian
- Split-level
- Sought after location
- Available from the 29th of June