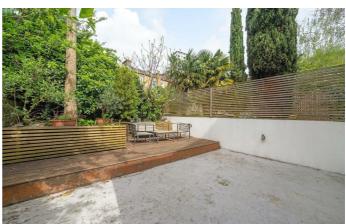

## **Property Details**

A beautiful two double bedroom garden flat with unique features on a popular Victorian street. Sure to wow guests, the open plan living room has plenty of space to relax, dine and socialise, with poured concrete floors and multiple floor-to-ceiling glass doors out to the garden, bathing the space in natural light. A contemporary kitchen boasts generous storage within steel and black cabinets with worktop lighting, a pleasant place to cook. Bi-fold doors from the lounge allow a seamless transition out to a pretty, low-maintenance garden with a large wrap-around patio, raised deck seating and planters. Unwind under your very own palm tree or host BBQs. The bedroom to the front is a beautiful space with a large bay window with shutters and the proportions for generous wardrobes. The second bedroom boasts a door to the garden, with a handy nook, ideal as a dressing or reading area. The bathroom is also stunning, with a bath plus overhead rain shower, luxurious tiling and a large mirror. The home has great storage in the entrance hall and also in the cellar.

#### **Features**

- Two double bedrooms
- Private garden
- Victorian conversion
- Over 700 internal square feet
- Central Brixton a three-minute stroll
- Walking distance to Brixton,
  Clapham and Stockwell High
  Streets
- Access to the Victoria and Northern tube lines
- Share of freehold
- · Chain-free