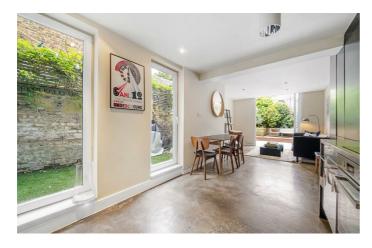

## **Property Details**

A beautiful two double bedroom garden flat with unique features on a popular Victorian street. Sure to wow guests, the open plan living room has plenty of space to relax, dine and socialise, with poured concrete floors and multiple floor-to-ceiling glass doors out to the garden, bathing the space in natural light. A contemporary kitchen boasts generous storage within steel and black cabinets with worktop lighting, a pleasant place to cook. Bi-fold doors from the lounge allow a seamless transition out to a pretty, low-maintenance garden with a large wrap-around patio, raised deck seating and planters. Unwind under your very own palm tree or host BBQs. The bedroom to the front is a beautiful space with a large bay window with shutters and the proportions for generous wardrobes. The second bedroom boasts a door to the garden, with a handy nook, ideal as a dressing or reading area. The bathroom is also stunning, with a bath plus overhead rain shower, luxurious tiling and a large mirror. The home has great storage in the entrance hall and also in the cellar.