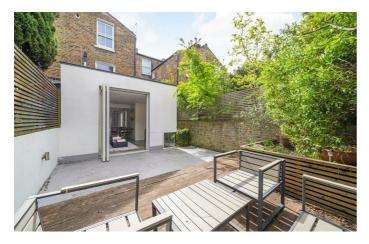

## **Property Details**

A beautiful two double bedroom garden flat with unique features on a popular Victorian street. Sure to wow guests, the open plan living room has plenty of space to relax, dine and socialise, with poured concrete floors and multiple floor-to-ceiling glass doors out to the garden, bathing the space in natural light. A contemporary kitchen boasts generous storage within steel and black cabinets with worktop lighting, a pleasant place to cook. Bi-fold doors from the lounge allow a seamless transition out to a pretty, low-maintenance garden with a large wrap-around patio, raised deck seating and planters. Unwind under your very own palm tree or host BBQs. The bedroom to the front is a beautiful space with a large bay window with shutters and the proportions for generous wardrobes. The second bedroom boasts a door to the garden, with a handy nook, ideal as a dressing or reading area. The bathroom is also stunning, with a bath plus overhead rain shower, luxurious tiling and a large mirror. The home has great storage in the entrance hall and also in the cellar.

#### **Features**

- Two double bedrooms
- Private garden
- Victorian conversion
- Over 700 internal square feet
- Central Brixton a three-minute stroll
- Walking distance to Brixton,
  Clapham and Stockwell High
  Streets
- Access to the Victoria and Northern tube lines
- Share of freehold
- · Chain-free