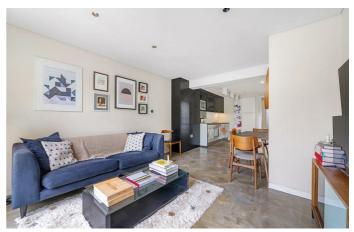

## **Property Details**

A beautiful two double bedroom garden flat with unique features on a popular Victorian street. Sure to wow guests, the open plan living room has plenty of space to relax, dine and socialise, with poured concrete floors and multiple floor-to-ceiling glass doors out to the garden, bathing the space in natural light. A contemporary kitchen boasts generous storage within steel and black cabinets with worktop lighting, a pleasant place to cook. Bi-fold doors from the lounge allow a seamless transition out to a pretty, low-maintenance garden with a large wrap-around patio, raised deck seating and planters. Unwind under your very own palm tree or host BBQs. The bedroom to the front is a beautiful space with a large bay window with shutters and the proportions for generous wardrobes. The second bedroom boasts a door to the garden, with a handy nook, ideal as a dressing or reading area. The bathroom is also stunning, with a bath plus overhead rain shower, luxurious tiling and a large mirror. The home has great storage in the entrance hall and also in the cellar.