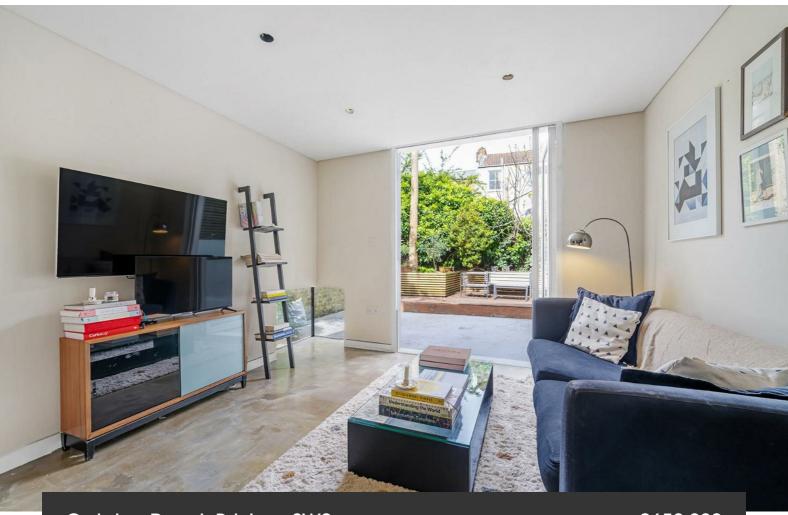

## **Property Details**

A beautiful two double bedroom garden flat with unique features on a popular Victorian street. Sure to wow guests, the open plan living room has plenty of space to relax, dine and socialise, with poured concrete floors and multiple floor-to-ceiling glass doors out to the garden, bathing the space in natural light. A contemporary kitchen boasts generous storage within steel and black cabinets with worktop lighting, a pleasant place to cook. Bi-fold doors from the lounge allow a seamless transition out to a pretty, low-maintenance garden with a large wrap-around patio, raised deck seating and planters. Unwind under your very own palm tree or host BBQs. The bedroom to the front is a beautiful space with a large bay window with shutters and the proportions for generous wardrobes. The second bedroom boasts a door to the garden, with a handy nook, ideal as a dressing or reading area. The bathroom is also stunning, with a bath plus overhead rain shower, luxurious tiling and a large mirror. The home has great storage in the entrance hall and also in the cellar.

#### **Features**

- Two double bedrooms
- Private garden
- Victorian conversion
- Over 700 internal square feet
- Central Brixton a three-minute stroll
- Walking distance to Brixton,
  Clapham and Stockwell High
  Streets
- Access to the Victoria and Northern tube lines
- Share of freehold
- · Chain-free