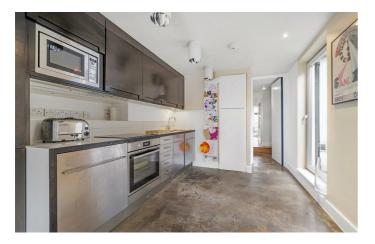

## **Property Details**

A beautiful two double bedroom garden flat with unique features on a popular Victorian street. Sure to wow guests, the open plan living room has plenty of space to relax, dine and socialise, with poured concrete floors and multiple floor-to-ceiling glass doors out to the garden, bathing the space in natural light. A contemporary kitchen boasts generous storage within steel and black cabinets with worktop lighting, a pleasant place to cook. Bi-fold doors from the lounge allow a seamless transition out to a pretty, low-maintenance garden with a large wrap-around patio, raised deck seating and planters. Unwind under your very own palm tree or host BBQs. The bedroom to the front is a beautiful space with a large bay window with shutters and the proportions for generous wardrobes. The second bedroom boasts a door to the garden, with a handy nook, ideal as a dressing or reading area. The bathroom is also stunning, with a bath plus overhead rain shower, luxurious tiling and a large mirror. The home has great storage in the entrance hall and also in the cellar.