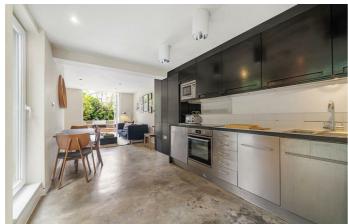

## **Property Details**

A beautiful two double bedroom garden flat with unique features on a popular Victorian street. Sure to wow guests, the open plan living room has plenty of space to relax, dine and socialise, with poured concrete floors and multiple floor-to-ceiling glass doors out to the garden, bathing the space in natural light. A contemporary kitchen boasts generous storage within steel and black cabinets with worktop lighting, a pleasant place to cook. Bi-fold doors from the lounge allow a seamless transition out to a pretty, low-maintenance garden with a large wrap-around patio, raised deck seating and planters. Unwind under your very own palm tree or host BBQs. The bedroom to the front is a beautiful space with a large bay window with shutters and the proportions for generous wardrobes. The second bedroom boasts a door to the garden, with a handy nook, ideal as a dressing or reading area. The bathroom is also stunning, with a bath plus overhead rain shower, luxurious tiling and a large mirror. The home has great storage in the entrance hall and also in the cellar.