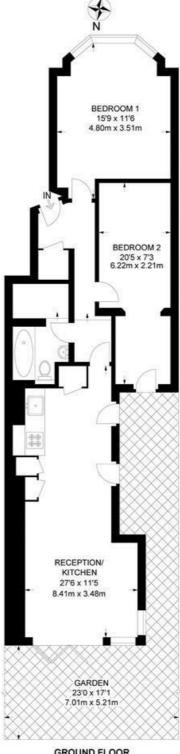

#### Gateley Road, SW9 2 Bedroom Flat

APPROXIMATE GROSS INTERNAL AREA: 724 SQ FT / 67.3 SQ M

**GROUND FLOOR** 

While we try our very best, floor plans are produced as a guide only and we take no responsibility for the precise accuracy with which any property is represented.