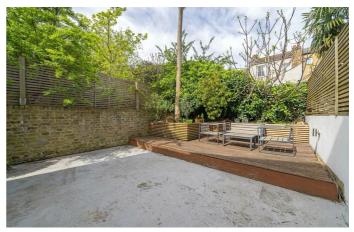

## **Property Details**

A beautiful two double bedroom garden flat with unique features on a popular Victorian street. Sure to wow guests, the open plan living room has plenty of space to relax, dine and socialise, with poured concrete floors and multiple floor-to-ceiling glass doors out to the garden, bathing the space in natural light. A contemporary kitchen boasts generous storage within steel and black cabinets with worktop lighting, a pleasant place to cook. Bi-fold doors from the lounge allow a seamless transition out to a pretty, low-maintenance garden with a large wrap-around patio, raised deck seating and planters. Unwind under your very own palm tree or host BBQs. The bedroom to the front is a beautiful space with a large bay window with shutters and the proportions for generous wardrobes. The second bedroom boasts a door to the garden, with a handy nook, ideal as a dressing or reading area. The bathroom is also stunning, with a bath plus overhead rain shower, luxurious tiling and a large mirror. The home has great storage in the entrance hall and also in the cellar.

#### **Features**

- Two double bedrooms
- Private garden
- Victorian conversion
- Over 700 internal square feet
- Central Brixton a three-minute stroll
- Walking distance to Brixton,
  Clapham and Stockwell High
  Streets
- Access to the Victoria and Northern tube lines
- Share of freehold
- · Chain-free