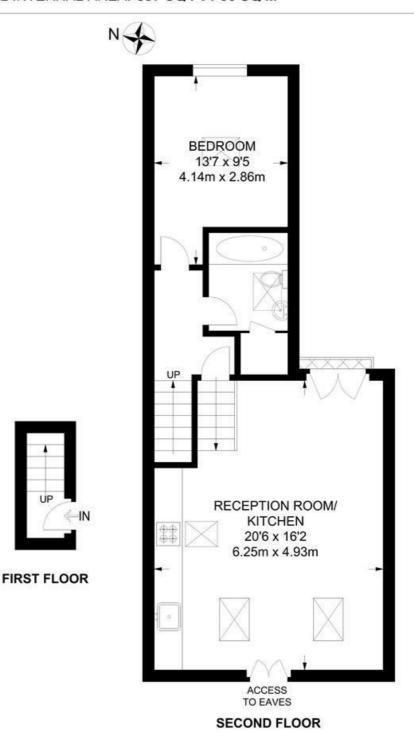

## Lyham Road, SW2 1 Bedroom Flat APPROXIMATE TOTAL INTERNAL AREA: 537 SQ FT / 50 SQ M

While we try our very best, floor plans are produced as a guide only and we take no responsibility for the precise accuracy with which any property is represented.