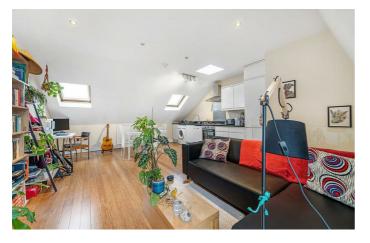

# **Property Details**

A charming one bedroom flat with a Juliet balcony on Lyham Road, a residential street conveniently located between Clapham and Brixton. Set over the top floor of a Victorian terrace, this lovely home is bright and airy throughout. A spacious open-plan reception room is bathed in natural light from skylights, neutrally decorated and offering dimensions to lounge, dine and entertain, with an integrated kitchen in modern gloss white, plus comfortable space for a butcher's block and dining table. Large-pane patio doors allow fresh air to breeze through the room and lead out to a Juliet balcony, tranquilly overlooking the gardens below. Quietly nestled to the rear, the bedroom is a large double with space for sizeable wardrobes and additional storage options, with a large window and skylight. This appealing home is completed by a neutral bathroom including both shower and bath with storage and an airing cupboard. Additional storage is on offer in the eaves, accessed from the reception area. Overall a splendid first home, ideal for those looking for a well-located, quiet and bright property with the potential to stamp their own decorative mark.