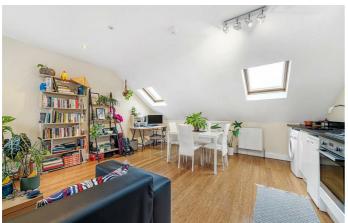

# **Property Details**

A charming one bedroom flat with a Juliet balcony on Lyham Road, a residential street conveniently located between Clapham and Brixton. Set over the top floor of a Victorian terrace, this lovely home is bright and airy throughout. A spacious open-plan reception room is bathed in natural light from skylights, neutrally decorated and offering dimensions to lounge, dine and entertain, with an integrated kitchen in modern gloss white, plus comfortable space for a butcher's block and dining table. Large-pane patio doors allow fresh air to breeze through the room and lead out to a Juliet balcony, tranquilly overlooking the gardens below. Quietly nestled to the rear, the bedroom is a large double with space for sizeable wardrobes and additional storage options, with a large window and skylight. This appealing home is completed by a neutral bathroom including both shower and bath with storage and an airing cupboard. Additional storage is on offer in the eaves, accessed from the reception area. Overall a splendid first home, ideal for those looking for a well-located, quiet and bright property with the potential to stamp their own decorative mark.