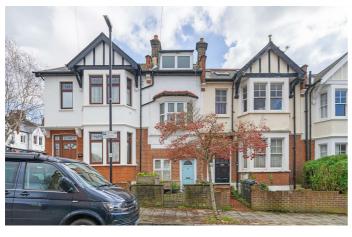

## **Property Details**

An appealing two double bedroom period house with a private garden and additional terrace. Neutrally presented, ready to move into with potential to add your own touches. The reception has generous proportions, with wooden floors creating a warm ambience. Adjacent the kitchen boasts plentiful storage including integrated dishwasher, topped with wooden surfaces. The dining room is illuminated by a glass ceiling, a fantastic setting for hosting with doors to the garden for an easy transition to al-fresco dining. The private garden is a sunny South-facing spot, laid to decking, complete with a shed. On the first floor is the first well-proportioned double bedroom with space for a desk if required. The house bathroom is conveniently located, with both a bathtub and overhead shower. The rarity of a terrace is accessed from the landing, a South-facing sun terrace perfect for a nightcap or morning cuppa. A principal bedroom suite is peacefully set atop the house, boasting views towards the city and the luxury of an en-suite. There is also access to a loft which is boarded for storage, with further storage in a large cupboard on the first floor.

### Lowden Road, Herne Hill, SE24