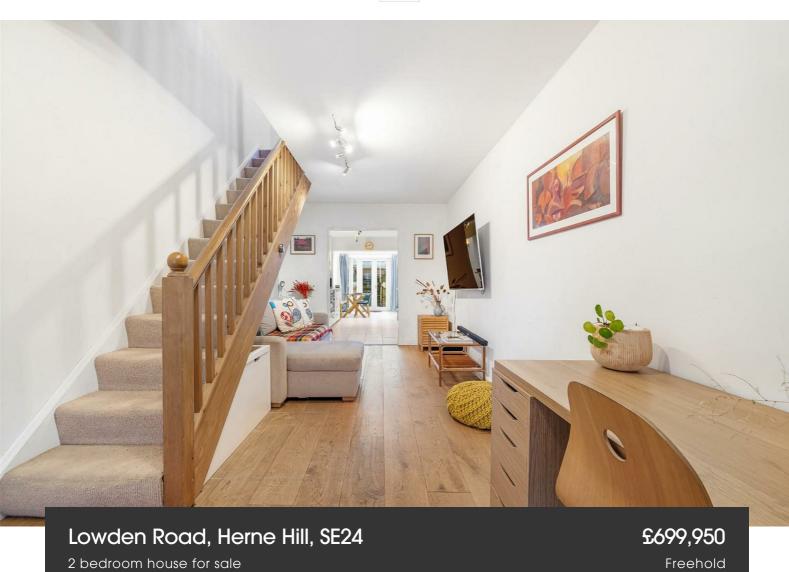

## **Property Details**

An appealing two double bedroom period house with a private garden and additional terrace. Neutrally presented, ready to move into with potential to add your own touches. The reception has generous proportions, with wooden floors creating a warm ambience. Adjacent the kitchen boasts plentiful storage including integrated dishwasher, topped with wooden surfaces. The dining room is illuminated by a glass ceiling, a fantastic setting for hosting with doors to the garden for an easy transition to al-fresco dining. The private garden is a sunny South-facing spot, laid to decking, complete with a shed. On the first floor is the first well-proportioned double bedroom with space for a desk if required. The house bathroom is conveniently located, with both a bathtub and overhead shower. The rarity of a terrace is accessed from the landing, a South-facing sun terrace perfect for a nightcap or morning cuppa. A principal bedroom suite is peacefully set atop the house, boasting views towards the city and the luxury of an en-suite. There is also access to a loft which is boarded for storage, with further storage in a large cupboard on the first floor.

### Lowden Road, Herne Hill, SE24