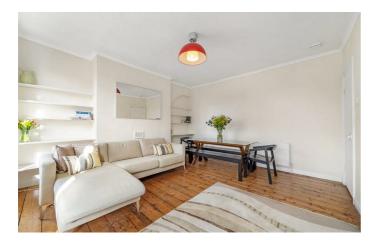

## **Property Details**

An attractive and spacious two double bedroom split-level flat, arranged over the top two floors of a handsome Victorian terrace. This property exudes a house-like ambiance, with a double-height entrance lobby. It effortlessly blends contemporary styling with period charm, highlighted by exposed brickwork, original wood floors, lofty ceilings, and expansive windows, feeling bright, spacious and wonderfully private. The heart of the home is the large reception, with space for a dining table whilst still providing a decent living space. Adjacent, sits a contemporary integrated kitchen, newly fitted last year with appealing cabinetry and trendy leather handles. Subject to the necessary permissions, there is the potential to combine the two into one large open plan living if preferred. Ideal for sharers, both bedrooms are doubles, set to differing levels of the property, the principal on the top floor peacefully displaying views over the surrounding area, plus access to the eaves storage. The second bedroom is downstairs, nestled quietly to the rear with fitted wardrobes. The modern bathroom is stylishly finished and boasts a large walk-in rain shower.