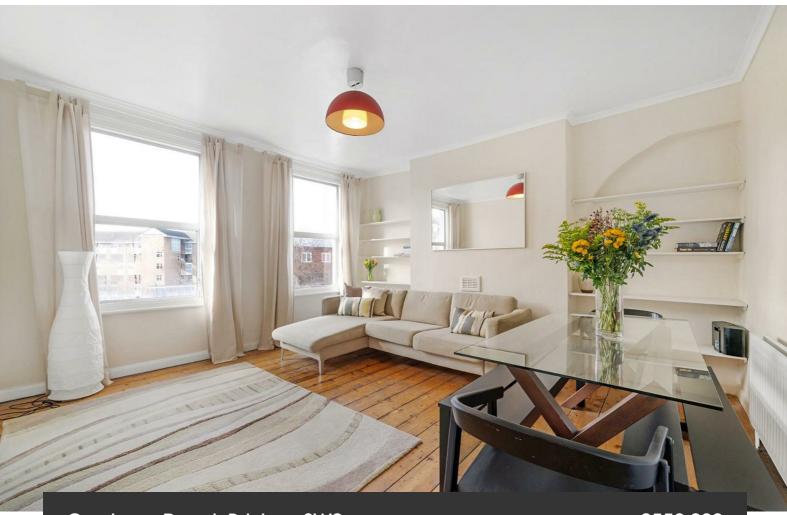

## **Property Details**

An attractive and spacious two double bedroom split-level flat, arranged over the top two floors of a handsome Victorian terrace. This property exudes a house-like ambiance, with a double-height entrance lobby. It effortlessly blends contemporary styling with period charm, highlighted by exposed brickwork, original wood floors, lofty ceilings, and expansive windows, feeling bright, spacious and wonderfully private. The heart of the home is the large reception, with space for a dining table whilst still providing a decent living space. Adjacent, sits a contemporary integrated kitchen, newly fitted last year with appealing cabinetry and trendy leather handles. Subject to the necessary permissions, there is the potential to combine the two into one large open plan living if preferred. Ideal for sharers, both bedrooms are doubles, set to differing levels of the property, the principal on the top floor peacefully displaying views over the surrounding area, plus access to the eaves storage. The second bedroom is downstairs, nestled quietly to the rear with fitted wardrobes. The modern bathroom is stylishly finished and boasts a large walk-in rain shower.