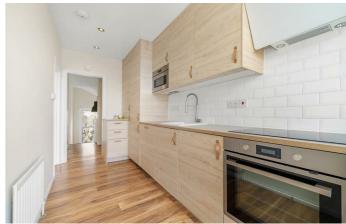

## **Property Details**

An attractive and spacious two double bedroom split-level flat, arranged over the top two floors of a handsome Victorian terrace. This property exudes a house-like ambiance, with a double-height entrance lobby. It effortlessly blends contemporary styling with period charm, highlighted by exposed brickwork, original wood floors, lofty ceilings, and expansive windows, feeling bright, spacious and wonderfully private. The heart of the home is the large reception, with space for a dining table whilst still providing a decent living space. Adjacent, sits a contemporary integrated kitchen, newly fitted last year with appealing cabinetry and trendy leather handles. Subject to the necessary permissions, there is the potential to combine the two into one large open plan living if preferred. Ideal for sharers, both bedrooms are doubles, set to differing levels of the property, the principal on the top floor peacefully displaying views over the surrounding area, plus access to the eaves storage. The second bedroom is downstairs, nestled quietly to the rear with fitted wardrobes. The modern bathroom is stylishly finished and boasts a large walk-in rain shower.