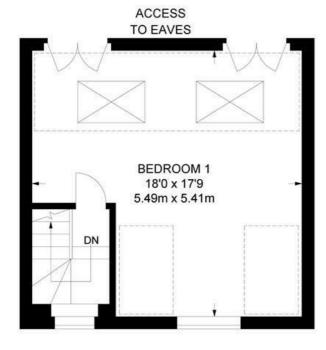

## **Property Details**

An attractive and spacious two double bedroom split-level flat, arranged over the top two floors of a handsome Victorian terrace. This property exudes a house-like ambiance, with a double-height entrance lobby. It effortlessly blends contemporary styling with period charm, highlighted by exposed brickwork, original wood floors, lofty ceilings, and expansive windows, feeling bright, spacious and wonderfully private. The heart of the home is the large reception, with space for a dining table whilst still providing a decent living space. Adjacent, sits a contemporary integrated kitchen, newly fitted last year with appealing cabinetry and trendy leather handles. Subject to the necessary permissions, there is the potential to combine the two into one large open plan living if preferred. Ideal for sharers, both bedrooms are doubles, set to differing levels of the property, the principal on the top floor peacefully displaying views over the surrounding area, plus access to the eaves storage. The second bedroom is downstairs, nestled quietly to the rear with fitted wardrobes. The modern bathroom is stylishly finished and boasts a large walk-in rain shower.

### Gresham Road, SW9 2 Bedroom Flat

APPROXIMATE GROSS INTERNAL AREA: 924 SQ FT / 85.8 SQ M

THIRD FLOOR

**FIRST FLOOR** 

SECOND FLOOR

While we try our very best, floor plans are produced as a guide only and we take no responsibility for the precise accuracy with which any property is represented.