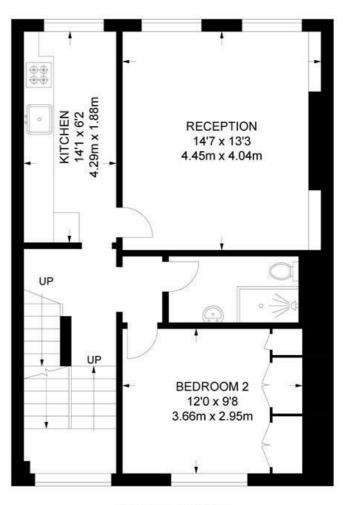

## **Property Details**

An attractive and spacious two double bedroom split-level flat, arranged over the top two floors of a handsome Victorian terrace. This property exudes a house-like ambiance, with a double-height entrance lobby. It effortlessly blends contemporary styling with period charm, highlighted by exposed brickwork, original wood floors, lofty ceilings, and expansive windows, feeling bright, spacious and wonderfully private. The heart of the home is the large reception, with space for a dining table whilst still providing a decent living space. Adjacent, sits a contemporary integrated kitchen, newly fitted last year with appealing cabinetry and trendy leather handles. Subject to the necessary permissions, there is the potential to combine the two into one large open plan living if preferred. Ideal for sharers, both bedrooms are doubles, set to differing levels of the property, the principal on the top floor peacefully displaying views over the surrounding area, plus access to the eaves storage. The second bedroom is downstairs, nestled quietly to the rear with fitted wardrobes. The modern bathroom is stylishly finished and boasts a large walk-in rain shower.

### Gresham Road, SW9 2 Bedroom Flat

APPROXIMATE GROSS INTERNAL AREA: 924 SQ FT / 85.8 SQ M

THIRD FLOOR

**FIRST FLOOR** 

SECOND FLOOR

While we try our very best, floor plans are produced as a guide only and we take no responsibility for the precise accuracy with which any property is represented.