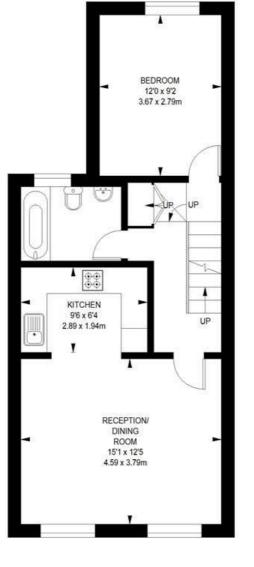

# **Property Details**

A spacious two double bedroom, two bathroom Victorian maisonette within the LTN. This delightful flat has its own private entrance and is split over the upper floors creating a bright and private ambience. The home is neutrally presented, ready to move into with the potential to add your own touches. The reception offers generous proportions in which to lounge and dine, with two characterful sash windows bathing the space in natural light. A pretty arched doorway leads into the kitchen, boasting ample storage within white cabinetry, wrapping around to maximise surface space and create an ergonomic environment in which to cook. Both bedrooms are comfortable doubles, set to differing floors for a desirable level of privacy. Peacefully arranged over the top floor, the principal bedroom has space for a desk if required, plus a handy storage cupboard next to the en-suite shower room. Nestled to the rear of the floor below, the second bedroom enjoys views over the neighbouring gardens. Conveniently set next to the second bedroom, the main bathroom has both bath and overhead shower.

### 2 bedroom flat

APPROXIMATE GROSS INTERNAL AREA :

850 SQ FT / 78.97 SQ M

GROUND FLOOR ENTRANCE

FIRST FLOOR

SECOND FLOOR

While we try our very best, floor plans are produced as a guide only and we take no responsibility for the precise accuracy with which any property is represented.