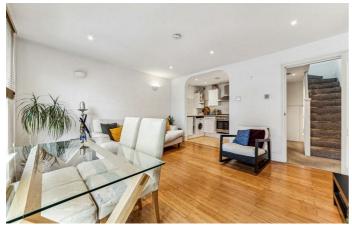

# **Property Details**

A spacious two double bedroom, two bathroom Victorian maisonette within the LTN. This delightful flat has its own private entrance and is split over the upper floors creating a bright and private ambience. The home is neutrally presented, ready to move into with the potential to add your own touches. The reception offers generous proportions in which to lounge and dine, with two characterful sash windows bathing the space in natural light. A pretty arched doorway leads into the kitchen, boasting ample storage within white cabinetry, wrapping around to maximise surface space and create an ergonomic environment in which to cook. Both bedrooms are comfortable doubles, set to differing floors for a desirable level of privacy. Peacefully arranged over the top floor, the principal bedroom has space for a desk if required, plus a handy storage cupboard next to the en-suite shower room. Nestled to the rear of the floor below, the second bedroom enjoys views over the neighbouring gardens. Conveniently set next to the second bedroom, the main bathroom has both bath and overhead shower.