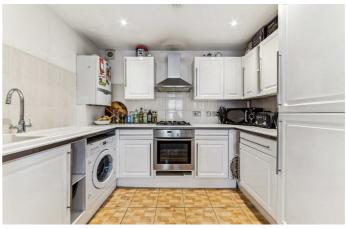

# **Property Details**

A spacious two double bedroom, two bathroom Victorian maisonette within the LTN. This delightful flat has its own private entrance and is split over the upper floors creating a bright and private ambience. The home is neutrally presented, ready to move into with the potential to add your own touches. The reception offers generous proportions in which to lounge and dine, with two characterful sash windows bathing the space in natural light. A pretty arched doorway leads into the kitchen, boasting ample storage within white cabinetry, wrapping around to maximise surface space and create an ergonomic environment in which to cook. Both bedrooms are comfortable doubles, set to differing floors for a desirable level of privacy. Peacefully arranged over the top floor, the principal bedroom has space for a desk if required, plus a handy storage cupboard next to the en-suite shower room. Nestled to the rear of the floor below, the second bedroom enjoys views over the neighbouring gardens. Conveniently set next to the second bedroom, the main bathroom has both bath and overhead shower.