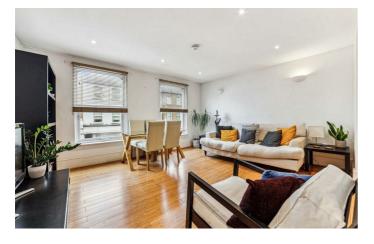

# **Property Details**

A spacious two double bedroom, two bathroom Victorian maisonette within the LTN. This delightful flat has its own private entrance and is split over the upper floors creating a bright and private ambience. The home is neutrally presented, ready to move into with the potential to add your own touches. The reception offers generous proportions in which to lounge and dine, with two characterful sash windows bathing the space in natural light. A pretty arched doorway leads into the kitchen, boasting ample storage within white cabinetry, wrapping around to maximise surface space and create an ergonomic environment in which to cook. Both bedrooms are comfortable doubles, set to differing floors for a desirable level of privacy. Peacefully arranged over the top floor, the principal bedroom has space for a desk if required, plus a handy storage cupboard next to the en-suite shower room. Nestled to the rear of the floor below, the second bedroom enjoys views over the neighbouring gardens. Conveniently set next to the second bedroom, the main bathroom has both bath and overhead shower.