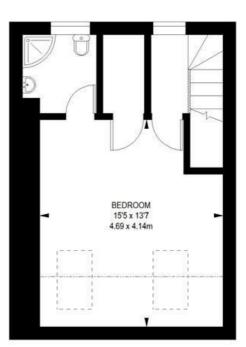

# **Property Details**

A spacious two double bedroom, two bathroom Victorian maisonette within the LTN. This delightful flat has its own private entrance and is split over the upper floors creating a bright and private ambience. The home is neutrally presented, ready to move into with the potential to add your own touches. The reception offers generous proportions in which to lounge and dine, with two characterful sash windows bathing the space in natural light. A pretty arched doorway leads into the kitchen, boasting ample storage within white cabinetry, wrapping around to maximise surface space and create an ergonomic environment in which to cook. Both bedrooms are comfortable doubles, set to differing floors for a desirable level of privacy. Peacefully arranged over the top floor, the principal bedroom has space for a desk if required, plus a handy storage cupboard next to the en-suite shower room. Nestled to the rear of the floor below, the second bedroom enjoys views over the neighbouring gardens. Conveniently set next to the second bedroom, the main bathroom has both bath and overhead shower.

### 2 bedroom flat

APPROXIMATE GROSS INTERNAL AREA :

850 SQ FT / 78.97 SQ M

GROUND FLOOR ENTRANCE

FIRST FLOOR

SECOND FLOOR

While we try our very best, floor plans are produced as a guide only and we take no responsibility for the precise accuracy with which any property is represented.