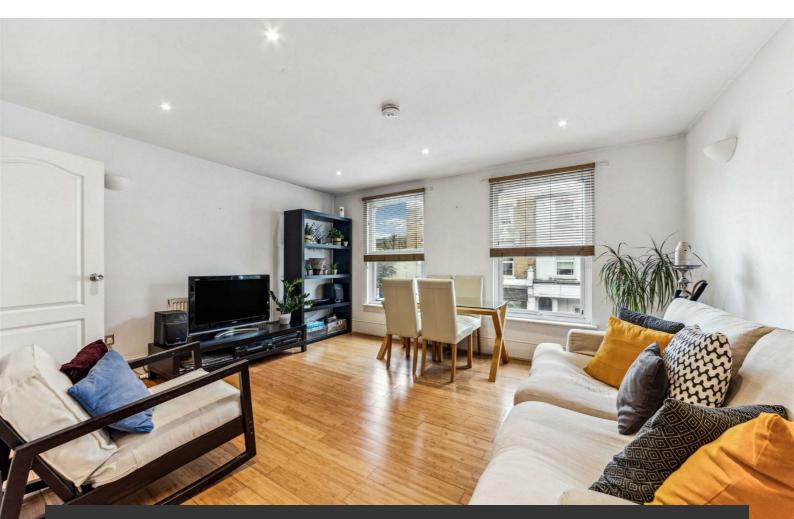

# **Property Details**

A spacious two double bedroom, two bathroom Victorian maisonette within the LTN. This delightful flat has its own private entrance and is split over the upper floors creating a bright and private ambience. The home is neutrally presented, ready to move into with the potential to add your own touches. The reception offers generous proportions in which to lounge and dine, with two characterful sash windows bathing the space in natural light. A pretty arched doorway leads into the kitchen, boasting ample storage within white cabinetry, wrapping around to maximise surface space and create an ergonomic environment in which to cook. Both bedrooms are comfortable doubles, set to differing floors for a desirable level of privacy. Peacefully arranged over the top floor, the principal bedroom has space for a desk if required, plus a handy storage cupboard next to the en-suite shower room. Nestled to the rear of the floor below, the second bedroom enjoys views over the neighbouring gardens. Conveniently set next to the second bedroom, the main bathroom has both bath and overhead shower.