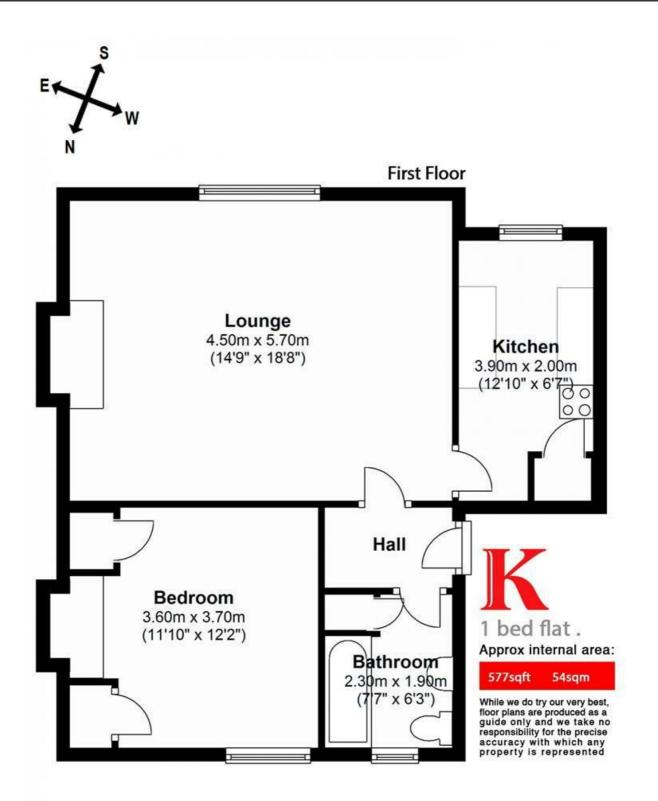

### **Property Details**

A beautiful and very large one bedroom, first floor flat in a grand, early Victorian town house, set back from the road. The property is ideally located as it is only a short walk to Brixton Village and Brixton town centre as well as being close to both the tube station and the train station. The flat has a very large reception with a huge floor-to-ceiling window, a separate kitchen with brand new appliances, a double bedroom at the back of the property and a good sized, well appointed bathroom. There are wooden floors throughout, as well as lots of storage and off street parking.

### Features

- One double bedroom
- Family bathroom
- Separate reception area and kitchen
- Characterful features
- Central location
- Close to transport links
- Off-street parking
- Available from the 8th of June