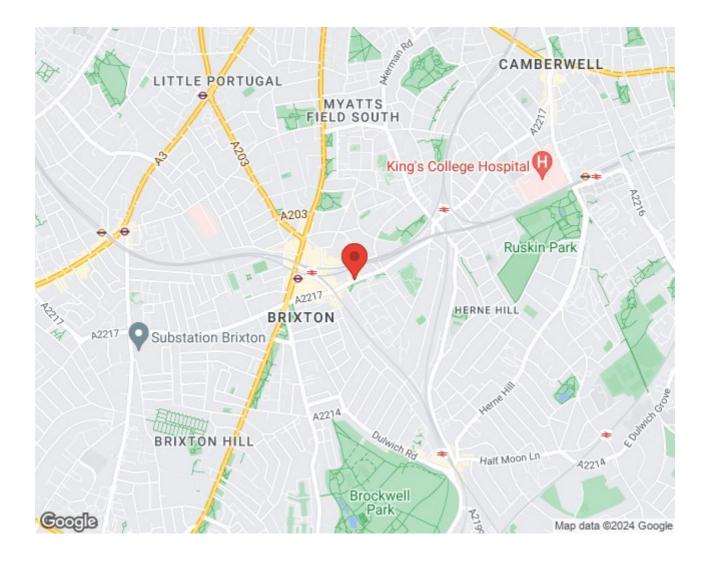

### **Property Details**

A beautiful and very large one bedroom, first floor flat in a grand, early Victorian town house, set back from the road. The property is ideally located as it is only a short walk to Brixton Village and Brixton town centre as well as being close to both the tube station and the train station. The flat has a very large reception with a huge floor-to-ceiling window, a separate kitchen with brand new appliances, a double bedroom at the back of the property and a good sized, well appointed bathroom. There are wooden floors throughout, as well as lots of storage and off street parking.