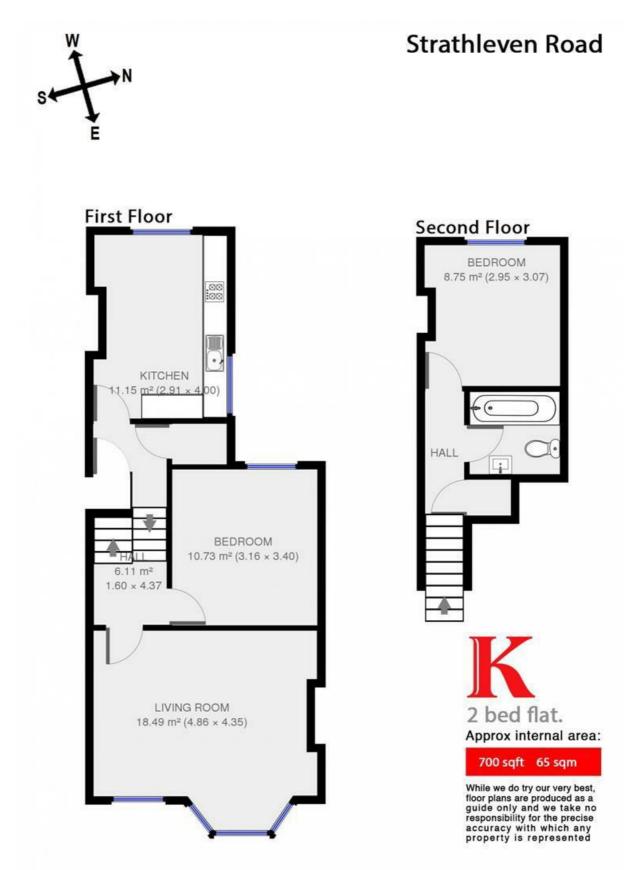

## **Property Details**

A charming two double bedroom split level top flat sandwiched between both Clapham and Brixton. The flat comes complete with a well presented reception room which has two large bay windows flooding the room in natural light, a seperate eat in kitchen which is fitted modern integrated appliances, two double bedrooms and a sleek modern family size bathroom. Strathleven Road is a residential, terraced street popular for its close proximity to both Brixton (ten minute walk) and Clapham (ten minute walk), the transport links are ideal, with Victoria nineteen minutes away, doorto-door and The City only twenty six minutes away. You will benefit from the amenities in both areas, a few examples include the green open spaces of Brockwell Park known for its popular 1930's lido, Clapham Common and all that Clapham, Abbeville Village, and Brixton Village have to offer in terms of food and festivities. This is a beautiful flat great in a great location.