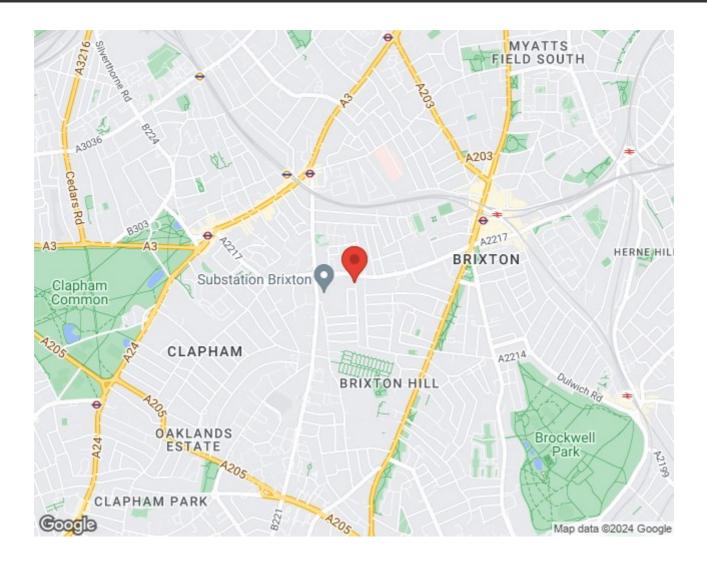

## **Property Details**

A charming two double bedroom split level top flat sandwiched between both Clapham and Brixton. The flat comes complete with a well presented reception room which has two large bay windows flooding the room in natural light, a seperate eat in kitchen which is fitted modern integrated appliances, two double bedrooms and a sleek modern family size bathroom. Strathleven Road is a residential, terraced street popular for its close proximity to both Brixton (ten minute walk) and Clapham (ten minute walk), the transport links are ideal, with Victoria nineteen minutes away, doorto-door and The City only twenty six minutes away. You will benefit from the amenities in both areas, a few examples include the green open spaces of Brockwell Park known for its popular 1930's lido, Clapham Common and all that Clapham, Abbeville Village, and Brixton Village have to offer in terms of food and festivities. This is a beautiful flat great in a great location.