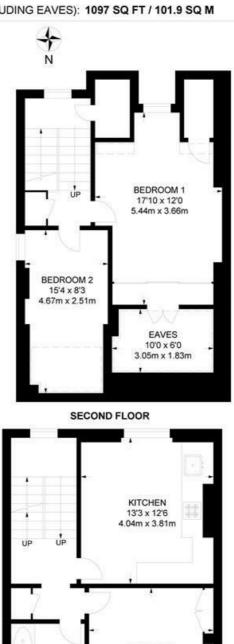

## Loughborough Road, SW9 2 Bedroom Flat

APPROXIMATE GROSS INTERNAL AREA (INCLUDING EAVES): 1097 SQ FT / 101.9 SQ M

GROUND FLOOR

FIRST FLOOR

While we try our very best, floor plans are produced as a guide only and we take no responsibility for the precise accuracy with which any property is represented.