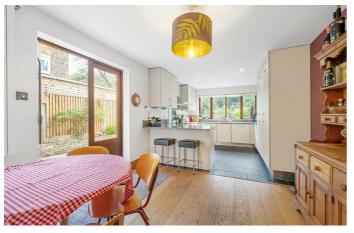

## **Property Details**

An appealing four bedroom semi-detached Victorian house, set back from the street. This wonderful property has been a cherished family home for many years, lovingly tended to over the time of ownership. To the front of the property are two reception rooms boasting high ceilings creating an airy feel. The reception to the front features a log burning stove suited to cosy winter evenings. A true heart of the home, the dine-in kitchen is set to the rear featuring high-specification finishes and wrap-around quartz surfaces, with double French doors to the private garden. The garden is extremely well-tended and feels delightfully secluded, enjoying the sun throughout the whole day, with the last evening rays on the terrace and a side access gate. Upstairs are four double bedrooms, two of which are particularly sizeable with generous fitted wardrobes, and two large bathrooms plus an additional WC. All in all, a superb family home with a practical yet sociable layout and great garden.