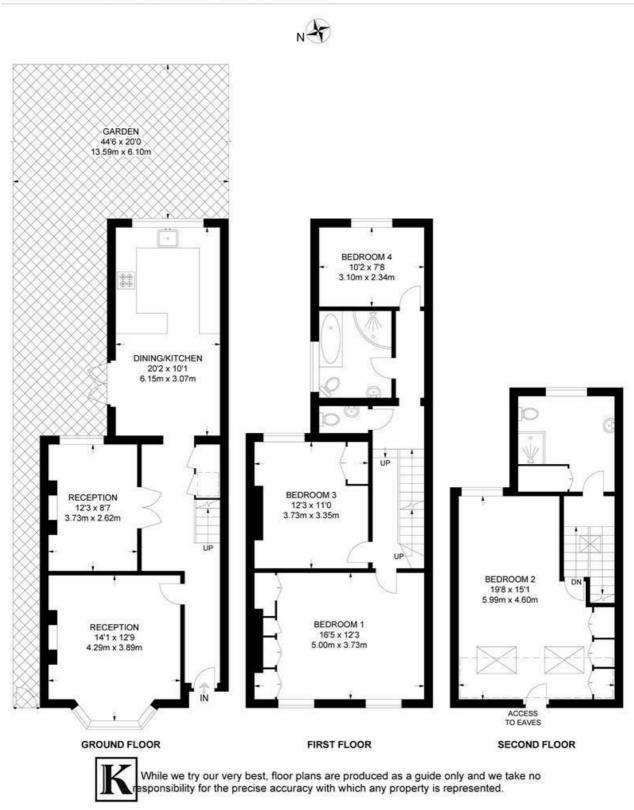

#### Norwood Road, SE24 4 Bedroom House APPROXIMATE GROSS INTERNAL AREA: 1635 SQ FT / 152 SQ M