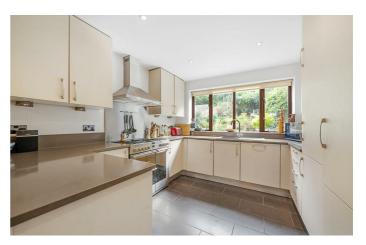

## **Property Details**

An appealing four bedroom semi-detached Victorian house, set back from the street. This wonderful property has been a cherished family home for many years, lovingly tended to over the time of ownership. To the front of the property are two reception rooms boasting high ceilings creating an airy feel. The reception to the front features a log burning stove suited to cosy winter evenings. A true heart of the home, the dine-in kitchen is set to the rear featuring high-specification finishes and wrap-around quartz surfaces, with double French doors to the private garden. The garden is extremely well-tended and feels delightfully secluded, enjoying the sun throughout the whole day, with the last evening rays on the terrace and a side access gate. Upstairs are four double bedrooms, two of which are particularly sizeable with generous fitted wardrobes, and two large bathrooms plus an additional WC. All in all, a superb family home with a practical yet sociable layout and great garden.