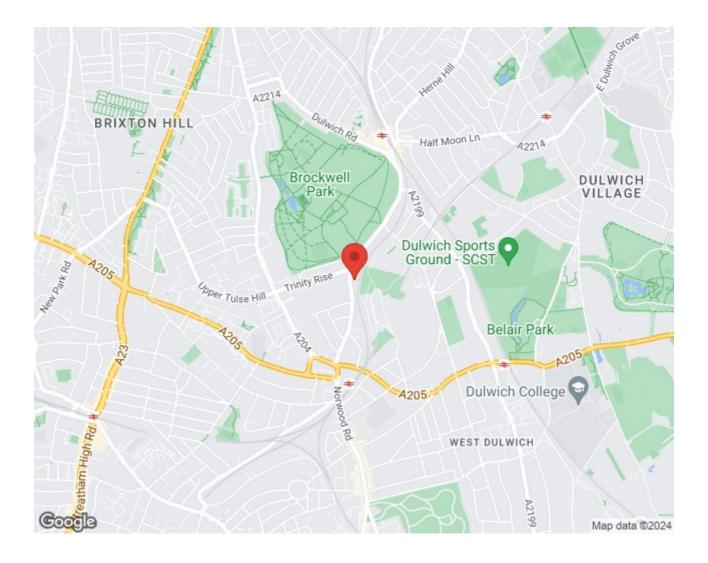

### Features

- Four double bedrooms
- Two bathrooms plus WC
- Beautiful private garden
- Victorian semi-detached house
- Brockwell Park moments away
- Short walk to Herne Hill and Tulse Hill centres
- Trains a seven-minute stroll away
- Brixton and Victoria Line nineminutes by bus
- Freehold