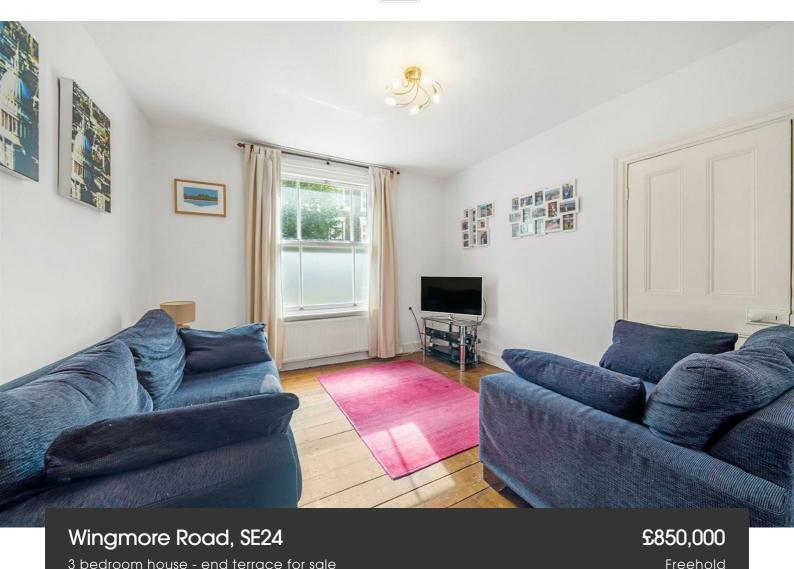

### **Property Details**

An appealing three double bedroom end-of-terrace period house within the desirable Ruskin community, offering a village-esq, neighbourly feel. A pleasant place to call home, with the potential to add your own stamp. A dual-aspect reception and dining room have high ceilings, sash windows and original wooden floors. Natural light bathes the rooms from both sides for an airy feel. The separate kitchen has modern cabinetry on both sides forming an ergonomic space in which to cook, with multiple windows and skylight. A utility room leads off the kitchen to a downstairs WC. The private wrap-around garden is low maintenance, finished with planters and sheltered by attractive fencing. Two of the bedrooms are particularly sizeable doubles, one with an en-suite shower room, the other a wall of built in wardrobes, located next to the main bathroom which has a rain shower and separate bathtub. The third bedroom is versatile, currently a child's bedroom. There an under stair cupboard plus loft storage, with precedent set should the purchaser wish to extend into the loft in the future.

### **Features**

- Three bedrooms
- Two bathrooms plus WC
- End of terrace period house
- Private garden
- Potential to extend STNP
- Neutrally presented throughout
- Desirable residential road
- Excellent transport links
- Multiple parks nearby
- Freehold