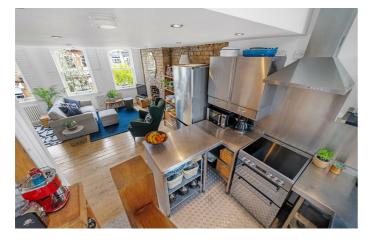

# **Property Details**

A stunning two double bedroom Victorian flat with private roof terrace. This spectacular apartment retains period features whilst incorporating contemporary finishes. The fabulous living space is a wonderfully bright open-plan room with wooden floors, exposed brickwork and arched sash windows, plus space for a dining table. An industrial-style kitchen has steel worktops wrapping around, adding to the sociable vibe. A staircase leads to a glass door to the large roof terrace. South-facing this glorious suntrap is ideal for BBQs with views of the surrounding gardens and allotments. Both bedrooms are doubles, set to differing floors for a level of privacy. Peacefully arranged over the top floor, the principal bedroom has the proportions for generous built- in storage and a dressing table. Nestled to the rear of the floor below, the second bedroom also has built-in wardrobes and leafy views. The bathroom is equipped with bath and overhead rain shower. The apartment has additional light and privacy due to the elevated position over the upper floors, and a charming staircase meandering through.