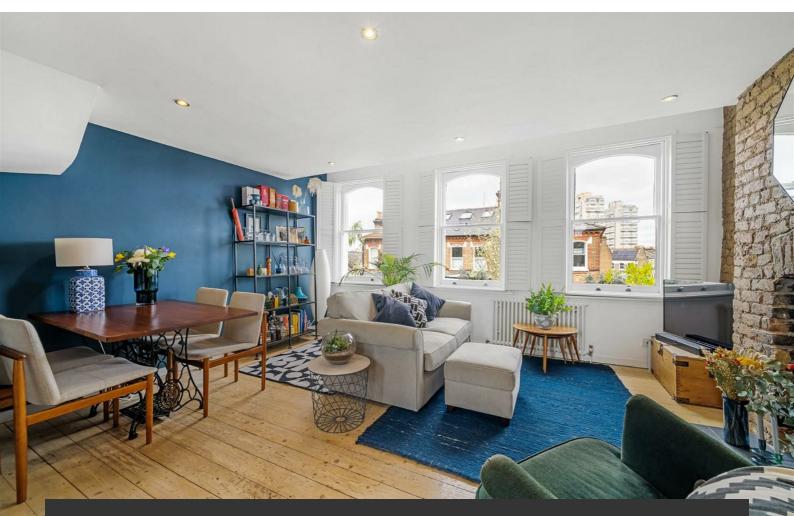

# **Property Details**

A stunning two double bedroom Victorian flat with private roof terrace. This spectacular apartment retains period features whilst incorporating contemporary finishes. The fabulous living space is a wonderfully bright open-plan room with wooden floors, exposed brickwork and arched sash windows, plus space for a dining table. An industrial-style kitchen has steel worktops wrapping around, adding to the sociable vibe. A staircase leads to a glass door to the large roof terrace. South-facing this glorious suntrap is ideal for BBQs with views of the surrounding gardens and allotments. Both bedrooms are doubles, set to differing floors for a level of privacy. Peacefully arranged over the top floor, the principal bedroom has the proportions for generous built- in storage and a dressing table. Nestled to the rear of the floor below, the second bedroom also has built-in wardrobes and leafy views. The bathroom is equipped with bath and overhead rain shower. The apartment has additional light and privacy due to the elevated position over the upper floors, and a charming staircase meandering through.