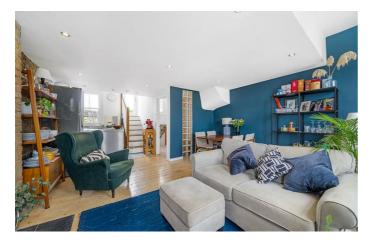

# **Property Details**

A stunning two double bedroom Victorian flat with private roof terrace. This spectacular apartment retains period features whilst incorporating contemporary finishes. The fabulous living space is a wonderfully bright open-plan room with wooden floors, exposed brickwork and arched sash windows, plus space for a dining table. An industrial-style kitchen has steel worktops wrapping around, adding to the sociable vibe. A staircase leads to a glass door to the large roof terrace. South-facing this glorious suntrap is ideal for BBQs with views of the surrounding gardens and allotments. Both bedrooms are doubles, set to differing floors for a level of privacy. Peacefully arranged over the top floor, the principal bedroom has the proportions for generous built- in storage and a dressing table. Nestled to the rear of the floor below, the second bedroom also has built-in wardrobes and leafy views. The bathroom is equipped with bath and overhead rain shower. The apartment has additional light and privacy due to the elevated position over the upper floors, and a charming staircase meandering through.