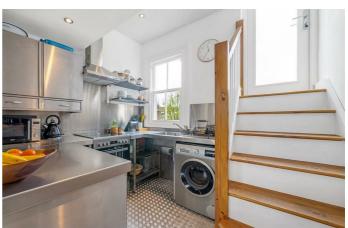

# **Property Details**

A stunning two double bedroom Victorian flat with private roof terrace. This spectacular apartment retains period features whilst incorporating contemporary finishes. The fabulous living space is a wonderfully bright open-plan room with wooden floors, exposed brickwork and arched sash windows, plus space for a dining table. An industrial-style kitchen has steel worktops wrapping around, adding to the sociable vibe. A staircase leads to a glass door to the large roof terrace. South-facing this glorious suntrap is ideal for BBQs with views of the surrounding gardens and allotments. Both bedrooms are doubles, set to differing floors for a level of privacy. Peacefully arranged over the top floor, the principal bedroom has the proportions for generous built- in storage and a dressing table. Nestled to the rear of the floor below, the second bedroom also has built-in wardrobes and leafy views. The bathroom is equipped with bath and overhead rain shower. The apartment has additional light and privacy due to the elevated position over the upper floors, and a charming staircase meandering through.