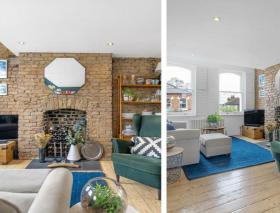

# **Property Details**

A stunning two double bedroom Victorian flat with private roof terrace. This spectacular apartment retains period features whilst incorporating contemporary finishes. The fabulous living space is a wonderfully bright open-plan room with wooden floors, exposed brickwork and arched sash windows, plus space for a dining table. An industrial-style kitchen has steel worktops wrapping around, adding to the sociable vibe. A staircase leads to a glass door to the large roof terrace. South-facing this glorious suntrap is ideal for BBQs with views of the surrounding gardens and allotments. Both bedrooms are doubles, set to differing floors for a level of privacy. Peacefully arranged over the top floor, the principal bedroom has the proportions for generous built- in storage and a dressing table. Nestled to the rear of the floor below, the second bedroom also has built-in wardrobes and leafy views. The bathroom is equipped with bath and overhead rain shower. The apartment has additional light and privacy due to the elevated position over the upper floors, and a charming staircase meandering through.