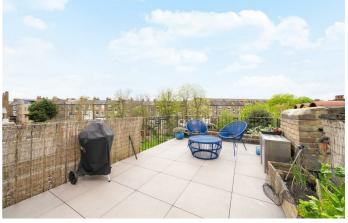

# **Property Details**

A stunning two double bedroom Victorian flat with private roof terrace. This spectacular apartment retains period features whilst incorporating contemporary finishes. The fabulous living space is a wonderfully bright open-plan room with wooden floors, exposed brickwork and arched sash windows, plus space for a dining table. An industrial-style kitchen has steel worktops wrapping around, adding to the sociable vibe. A staircase leads to a glass door to the large roof terrace. South-facing this glorious suntrap is ideal for BBQs with views of the surrounding gardens and allotments. Both bedrooms are doubles, set to differing floors for a level of privacy. Peacefully arranged over the top floor, the principal bedroom has the proportions for generous built- in storage and a dressing table. Nestled to the rear of the floor below, the second bedroom also has built-in wardrobes and leafy views. The bathroom is equipped with bath and overhead rain shower. The apartment has additional light and privacy due to the elevated position over the upper floors, and a charming staircase meandering through.