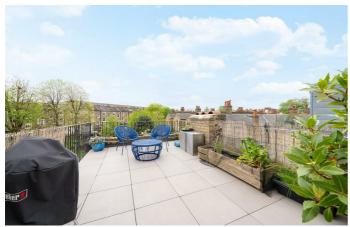

# **Property Details**

A stunning two double bedroom Victorian flat with private roof terrace. This spectacular apartment retains period features whilst incorporating contemporary finishes. The fabulous living space is a wonderfully bright open-plan room with wooden floors, exposed brickwork and arched sash windows, plus space for a dining table. An industrial-style kitchen has steel worktops wrapping around, adding to the sociable vibe. A staircase leads to a glass door to the large roof terrace. South-facing this glorious suntrap is ideal for BBQs with views of the surrounding gardens and allotments. Both bedrooms are doubles, set to differing floors for a level of privacy. Peacefully arranged over the top floor, the principal bedroom has the proportions for generous built- in storage and a dressing table. Nestled to the rear of the floor below, the second bedroom also has built-in wardrobes and leafy views. The bathroom is equipped with bath and overhead rain shower. The apartment has additional light and privacy due to the elevated position over the upper floors, and a charming staircase meandering through.