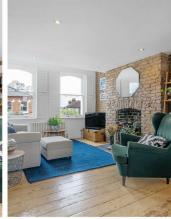

# **Property Details**

A stunning two double bedroom Victorian flat with private roof terrace. This spectacular apartment retains period features whilst incorporating contemporary finishes. The fabulous living space is a wonderfully bright open-plan room with wooden floors, exposed brickwork and arched sash windows, plus space for a dining table. An industrial-style kitchen has steel worktops wrapping around, adding to the sociable vibe. A staircase leads to a glass door to the large roof terrace. South-facing this glorious suntrap is ideal for BBQs with views of the surrounding gardens and allotments. Both bedrooms are doubles, set to differing floors for a level of privacy. Peacefully arranged over the top floor, the principal bedroom has the proportions for generous built- in storage and a dressing table. Nestled to the rear of the floor below, the second bedroom also has built-in wardrobes and leafy views. The bathroom is equipped with bath and overhead rain shower. The apartment has additional light and privacy due to the elevated position over the upper floors, and a charming staircase meandering through.