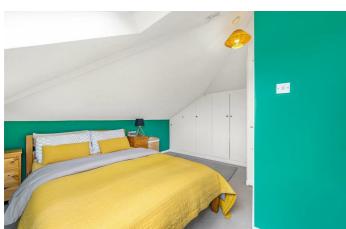

# **Property Details**

A stunning two double bedroom Victorian flat with private roof terrace. This spectacular apartment retains period features whilst incorporating contemporary finishes. The fabulous living space is a wonderfully bright open-plan room with wooden floors, exposed brickwork and arched sash windows, plus space for a dining table. An industrial-style kitchen has steel worktops wrapping around, adding to the sociable vibe. A staircase leads to a glass door to the large roof terrace. South-facing this glorious suntrap is ideal for BBQs with views of the surrounding gardens and allotments. Both bedrooms are doubles, set to differing floors for a level of privacy. Peacefully arranged over the top floor, the principal bedroom has the proportions for generous built- in storage and a dressing table. Nestled to the rear of the floor below, the second bedroom also has built-in wardrobes and leafy views. The bathroom is equipped with bath and overhead rain shower. The apartment has additional light and privacy due to the elevated position over the upper floors, and a charming staircase meandering through.