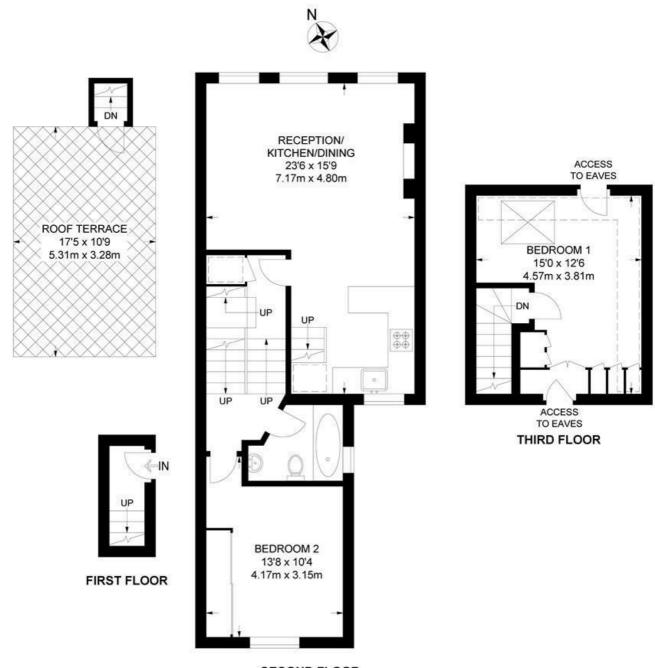

#### Hemberton Road, SW9 2 Bedroom Flat

APPROXIMATE GROSS INTERNAL AREA: 775 SQ FT / 72 SQ M

#### SECOND FLOOR

While we try our very best, floor plans are produced as a guide only and we take no responsibility for the precise accuracy with which any property is represented.