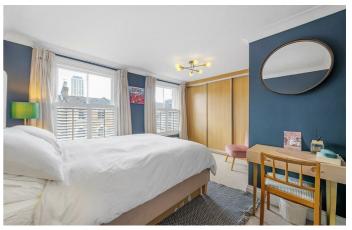

# **Property Details**

Lovingly cared for this wonderful home has been renovated during the time of ownership, retaining period features whilst incorporating contemporary finishes. The fabulous living space is semi-open-plan with exposed brickwork, ornate cornicing and arched sash windows, plus space for dining. A bespoke kitchen sits to the rear with integrated Bosch appliances. Worktop lighting, plentiful storage and an ergonomic layout make this an enjoyable place to cook. A handy WC completes this floor. Upstairs, both bedrooms are doubles, set apart for a level of privacy. The principal bedroom has built- in storage and space for a desk or dressing table. The second bedroom is currently a home office, previously rented out with a double bed and furnishings. The main bathroom has a luxurious walk-in rain shower. Being split over the upper the floors, the flat has additional privacy with excellent morning and evening sunlight. There is a landing cupboard, plus loft access for further storage.