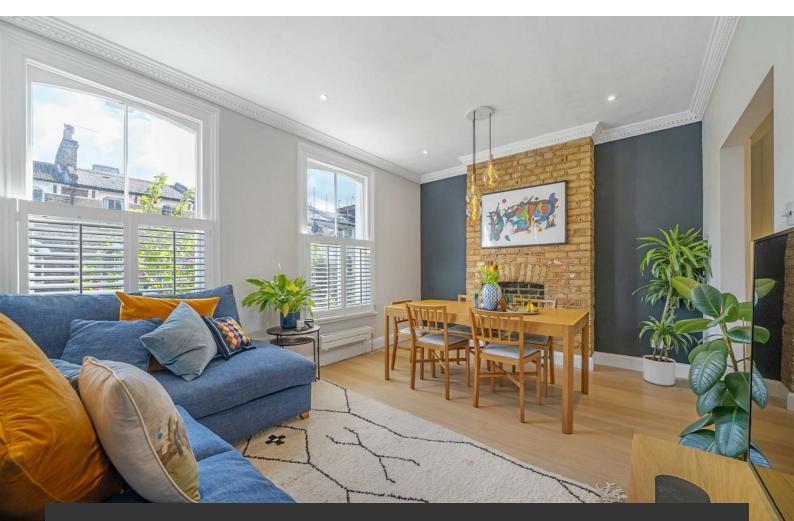

# **Property Details**

Lovingly cared for this wonderful home has been renovated during the time of ownership, retaining period features whilst incorporating contemporary finishes. The fabulous living space is semi-open-plan with exposed brickwork, ornate cornicing and arched sash windows, plus space for dining. A bespoke kitchen sits to the rear with integrated Bosch appliances. Worktop lighting, plentiful storage and an ergonomic layout make this an enjoyable place to cook. A handy WC completes this floor. Upstairs, both bedrooms are doubles, set apart for a level of privacy. The principal bedroom has built- in storage and space for a desk or dressing table. The second bedroom is currently a home office, previously rented out with a double bed and furnishings. The main bathroom has a luxurious walk-in rain shower. Being split over the upper the floors, the flat has additional privacy with excellent morning and evening sunlight. There is a landing cupboard, plus loft access for further storage.