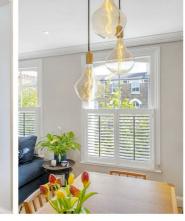

# **Property Details**

Lovingly cared for this wonderful home has been renovated during the time of ownership, retaining period features whilst incorporating contemporary finishes. The fabulous living space is semi-open-plan with exposed brickwork, ornate cornicing and arched sash windows, plus space for dining. A bespoke kitchen sits to the rear with integrated Bosch appliances. Worktop lighting, plentiful storage and an ergonomic layout make this an enjoyable place to cook. A handy WC completes this floor. Upstairs, both bedrooms are doubles, set apart for a level of privacy. The principal bedroom has built- in storage and space for a desk or dressing table. The second bedroom is currently a home office, previously rented out with a double bed and furnishings. The main bathroom has a luxurious walk-in rain shower. Being split over the upper the floors, the flat has additional privacy with excellent morning and evening sunlight. There is a landing cupboard, plus loft access for further storage.