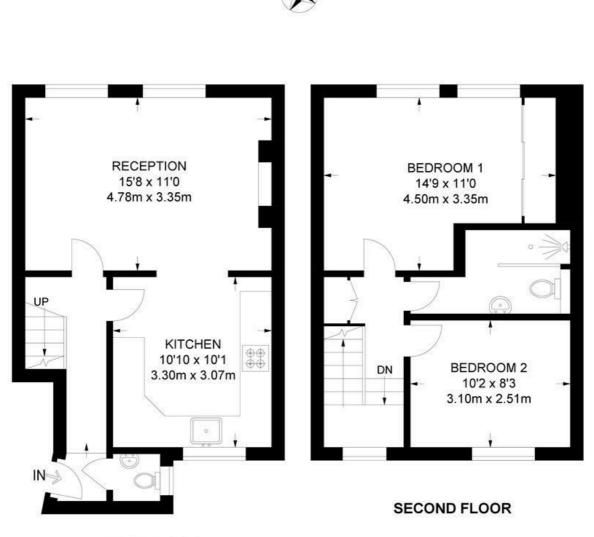

#### Dalyell Road, SW9 2 Bedroom Flat

APPROXIMATE GROSS INTERNAL AREA: 706 SQ FT / 65.6 SQ M

FIRST FLOOR

While we try our very best, floor plans are produced as a guide only and we take no responsibility for the precise accuracy with which any property is represented.