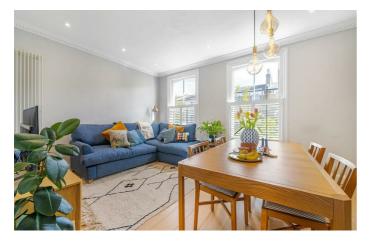

# **Property Details**

Lovingly cared for this wonderful home has been renovated during the time of ownership, retaining period features whilst incorporating contemporary finishes. The fabulous living space is semi-open-plan with exposed brickwork, ornate cornicing and arched sash windows, plus space for dining. A bespoke kitchen sits to the rear with integrated Bosch appliances. Worktop lighting, plentiful storage and an ergonomic layout make this an enjoyable place to cook. A handy WC completes this floor. Upstairs, both bedrooms are doubles, set apart for a level of privacy. The principal bedroom has built- in storage and space for a desk or dressing table. The second bedroom is currently a home office, previously rented out with a double bed and furnishings. The main bathroom has a luxurious walk-in rain shower. Being split over the upper the floors, the flat has additional privacy with excellent morning and evening sunlight. There is a landing cupboard, plus loft access for further storage.