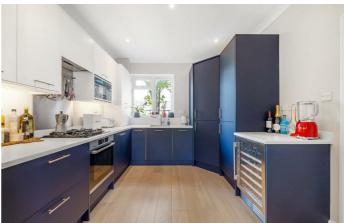

# **Property Details**

Lovingly cared for this wonderful home has been renovated during the time of ownership, retaining period features whilst incorporating contemporary finishes. The fabulous living space is semi-open-plan with exposed brickwork, ornate cornicing and arched sash windows, plus space for dining. A bespoke kitchen sits to the rear with integrated Bosch appliances. Worktop lighting, plentiful storage and an ergonomic layout make this an enjoyable place to cook. A handy WC completes this floor. Upstairs, both bedrooms are doubles, set apart for a level of privacy. The principal bedroom has built- in storage and space for a desk or dressing table. The second bedroom is currently a home office, previously rented out with a double bed and furnishings. The main bathroom has a luxurious walk-in rain shower. Being split over the upper the floors, the flat has additional privacy with excellent morning and evening sunlight. There is a landing cupboard, plus loft access for further storage.