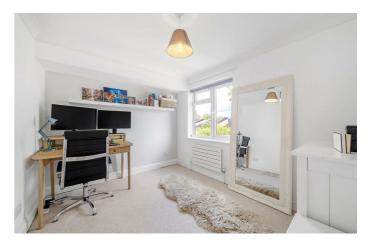

# **Property Details**

Lovingly cared for this wonderful home has been renovated during the time of ownership, retaining period features whilst incorporating contemporary finishes. The fabulous living space is semi-open-plan with exposed brickwork, ornate cornicing and arched sash windows, plus space for dining. A bespoke kitchen sits to the rear with integrated Bosch appliances. Worktop lighting, plentiful storage and an ergonomic layout make this an enjoyable place to cook. A handy WC completes this floor. Upstairs, both bedrooms are doubles, set apart for a level of privacy. The principal bedroom has built- in storage and space for a desk or dressing table. The second bedroom is currently a home office, previously rented out with a double bed and furnishings. The main bathroom has a luxurious walk-in rain shower. Being split over the upper the floors, the flat has additional privacy with excellent morning and evening sunlight. There is a landing cupboard, plus loft access for further storage.