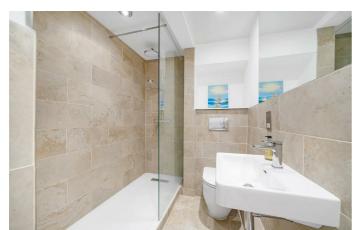

# **Property Details**

Lovingly cared for this wonderful home has been renovated during the time of ownership, retaining period features whilst incorporating contemporary finishes. The fabulous living space is semi-open-plan with exposed brickwork, ornate cornicing and arched sash windows, plus space for dining. A bespoke kitchen sits to the rear with integrated Bosch appliances. Worktop lighting, plentiful storage and an ergonomic layout make this an enjoyable place to cook. A handy WC completes this floor. Upstairs, both bedrooms are doubles, set apart for a level of privacy. The principal bedroom has built- in storage and space for a desk or dressing table. The second bedroom is currently a home office, previously rented out with a double bed and furnishings. The main bathroom has a luxurious walk-in rain shower. Being split over the upper the floors, the flat has additional privacy with excellent morning and evening sunlight. There is a landing cupboard, plus loft access for further storage.