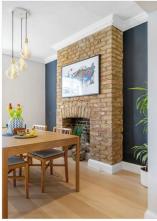

# **Property Details**

Lovingly cared for this wonderful home has been renovated during the time of ownership, retaining period features whilst incorporating contemporary finishes. The fabulous living space is semi-open-plan with exposed brickwork, ornate cornicing and arched sash windows, plus space for dining. A bespoke kitchen sits to the rear with integrated Bosch appliances. Worktop lighting, plentiful storage and an ergonomic layout make this an enjoyable place to cook. A handy WC completes this floor. Upstairs, both bedrooms are doubles, set apart for a level of privacy. The principal bedroom has built- in storage and space for a desk or dressing table. The second bedroom is currently a home office, previously rented out with a double bed and furnishings. The main bathroom has a luxurious walk-in rain shower. Being split over the upper the floors, the flat has additional privacy with excellent morning and evening sunlight. There is a landing cupboard, plus loft access for further storage.