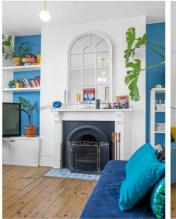

## **Property Details**

A fantastic two bedroom, split-level garden flat with a study in a period house next to Brockwell Park. An expansive open plan reception is bathed in light though sash windows front and back, including a characterful arched bay. High ceilings with modern lighting add to the airy ambience, with original wood floors running through. Lounge in front of the working fireplace, after dining at the table in the fantastic eat-in kitchen which wraps around with shaker style cabinetry and wooden worktops. A smart study area leads out to the private garden. Backing onto Brockwell Park, the garden feels worlds away from the city, with grassy lawns and a paved seating area perfect for al-fresco hosting. Both bedrooms are spacious doubles, one with French doors out to the garden, fitted wardrobes and an en-suite. The larger bedroom is set behind a bay window with a storage nook leading off. The main bathroom has a bath plus overhead shower, and separates the bedrooms for a desirable level of privacy. In the last five years, the boiler has been replaced and roof maintained.