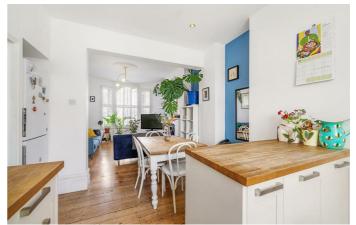

## **Property Details**

A fantastic two bedroom, split-level garden flat with a study in a period house next to Brockwell Park. An expansive open plan reception is bathed in light though sash windows front and back, including a characterful arched bay. High ceilings with modern lighting add to the airy ambience, with original wood floors running through. Lounge in front of the working fireplace, after dining at the table in the fantastic eat-in kitchen which wraps around with shaker style cabinetry and wooden worktops. A smart study area leads out to the private garden. Backing onto Brockwell Park, the garden feels worlds away from the city, with grassy lawns and a paved seating area perfect for al-fresco hosting. Both bedrooms are spacious doubles, one with French doors out to the garden, fitted wardrobes and an en-suite. The larger bedroom is set behind a bay window with a storage nook leading off. The main bathroom has a bath plus overhead shower, and separates the bedrooms for a desirable level of privacy. In the last five years, the boiler has been replaced and roof maintained.