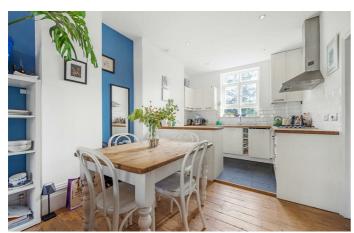

## **Property Details**

A fantastic two bedroom, split-level garden flat with a study in a period house next to Brockwell Park. An expansive open plan reception is bathed in light though sash windows front and back, including a characterful arched bay. High ceilings with modern lighting add to the airy ambience, with original wood floors running through. Lounge in front of the working fireplace, after dining at the table in the fantastic eat-in kitchen which wraps around with shaker style cabinetry and wooden worktops. A smart study area leads out to the private garden. Backing onto Brockwell Park, the garden feels worlds away from the city, with grassy lawns and a paved seating area perfect for al-fresco hosting. Both bedrooms are spacious doubles, one with French doors out to the garden, fitted wardrobes and an en-suite. The larger bedroom is set behind a bay window with a storage nook leading off. The main bathroom has a bath plus overhead shower, and separates the bedrooms for a desirable level of privacy. In the last five years, the boiler has been replaced and roof maintained.