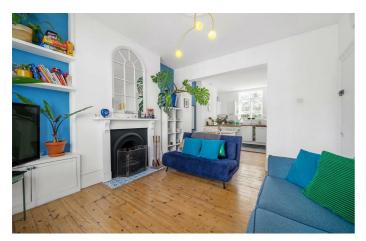

## **Property Details**

A fantastic two bedroom, split-level garden flat with a study in a period house next to Brockwell Park. An expansive open plan reception is bathed in light though sash windows front and back, including a characterful arched bay. High ceilings with modern lighting add to the airy ambience, with original wood floors running through. Lounge in front of the working fireplace, after dining at the table in the fantastic eat-in kitchen which wraps around with shaker style cabinetry and wooden worktops. A smart study area leads out to the private garden. Backing onto Brockwell Park, the garden feels worlds away from the city, with grassy lawns and a paved seating area perfect for al-fresco hosting. Both bedrooms are spacious doubles, one with French doors out to the garden, fitted wardrobes and an en-suite. The larger bedroom is set behind a bay window with a storage nook leading off. The main bathroom has a bath plus overhead shower, and separates the bedrooms for a desirable level of privacy. In the last five years, the boiler has been replaced and roof maintained.