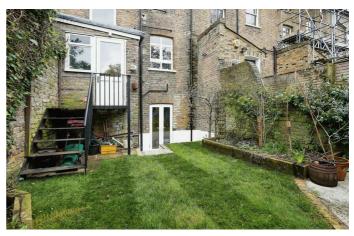

## **Property Details**

A fantastic two bedroom, split-level garden flat with a study in a period house next to Brockwell Park. An expansive open plan reception is bathed in light though sash windows front and back, including a characterful arched bay. High ceilings with modern lighting add to the airy ambience, with original wood floors running through. Lounge in front of the working fireplace, after dining at the table in the fantastic eat-in kitchen which wraps around with shaker style cabinetry and wooden worktops. A smart study area leads out to the private garden. Backing onto Brockwell Park, the garden feels worlds away from the city, with grassy lawns and a paved seating area perfect for al-fresco hosting. Both bedrooms are spacious doubles, one with French doors out to the garden, fitted wardrobes and an en-suite. The larger bedroom is set behind a bay window with a storage nook leading off. The main bathroom has a bath plus overhead shower, and separates the bedrooms for a desirable level of privacy. In the last five years, the boiler has been replaced and roof maintained.