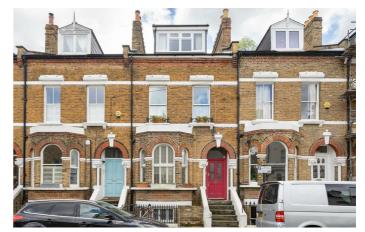

s are spacious doubles, one with French doors out to the garden, fitted wardrobes and an en-suite. The larger bedroom is set behind a bay window with a storage nook leading off. The main bathroom has a bath plus overhead shower, and separates the bedrooms for a desirable level of privacy. In the last five years, the boiler has been replaced and roof maintained.

£700,000 Share of Freehold

## **Features**

- Two double bedrooms plus study
- Two bathrooms
- Private garden with Brockwell Park behind
- Victorian conversion
- 870 square feet split over two floors
- Local amenities on the doorstep
- Central Brixton a ten-minute walk
- Herne Hill a ten-minute stroll
- Victoria Line, Overground and Thameslink
- Chain-free and share of freehold

Council tax band C









































#### Brailsford Road, Brixton, SW2



While we try our very best, floor plans are produced as a guide only and we take no responsibility for the precise accuracy with which any property is represented.



#### Brailsford Road, Brixton, SW2