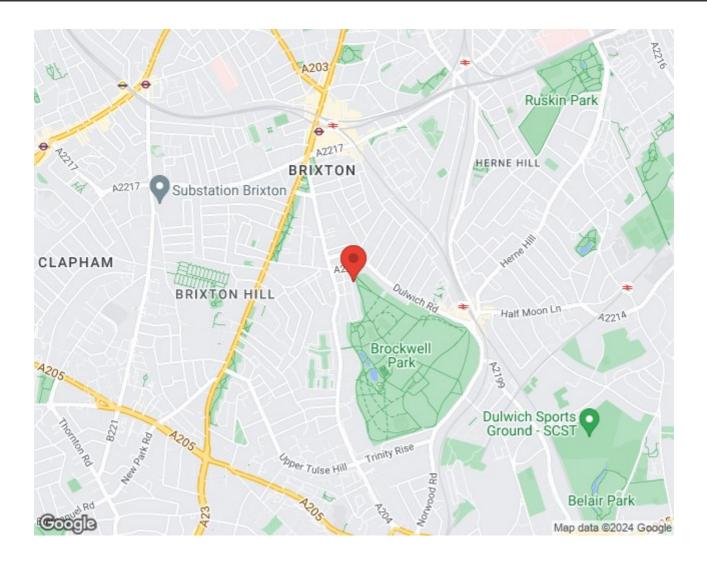

drooms for a desirable level of privacy. In the last five years, the boiler has been replaced and roof maintained.

£700,000 Share of Freehold

## **Features**

- Two double bedrooms plus study
- Two bathrooms
- Private garden with Brockwell Park behind
- Victorian conversion
- 870 square feet split over two floors
- Local amenities on the doorstep
- Central Brixton a ten-minute walk
- Herne Hill a ten-minute stroll
- Victoria Line, Overground and Thameslink
- Chain-free and share of freehold

Council tax band C









































#### Brailsford Road, Brixton, SW2



While we try our very best, floor plans are produced as a guide only and we take no responsibility for the precise accuracy with which any property is represented.



#### Brailsford Road, Brixton, SW2