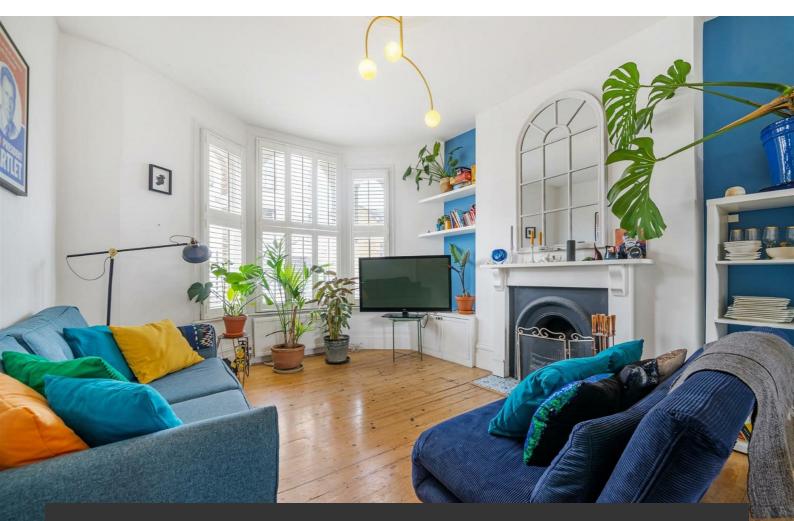

## **Property Details**

A fantastic two bedroom, split-level garden flat with a study in a period house next to Brockwell Park. An expansive open plan reception is bathed in light though sash windows front and back, including a characterful arched bay. High ceilings with modern lighting add to the airy ambience, with original wood floors running through. Lounge in front of the working fireplace, after dining at the table in the fantastic eat-in kitchen which wraps around with shaker style cabinetry and wooden worktops. A smart study area leads out to the private garden. Backing onto Brockwell Park, the garden feels worlds away from the city, with grassy lawns and a paved seating area perfect for al-fresco hosting. Both bedrooms are spacious doubles, one with French doors out to the garden, fitted wardrobes and an en-suite. The larger bedroom is set behind a bay window with a storage nook leading off. The main bathroom has a bath plus overhead shower, and separates the bedrooms for a desirable level of privacy. In the last five years, the boiler has been replaced and roof maintained.