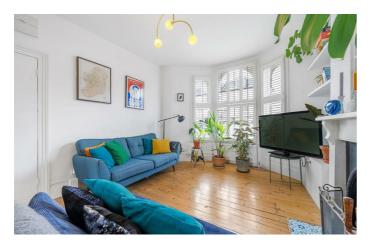

## **Property Details**

A fantastic two bedroom, split-level garden flat with a study in a period house next to Brockwell Park. An expansive open plan reception is bathed in light though sash windows front and back, including a characterful arched bay. High ceilings with modern lighting add to the airy ambience, with original wood floors running through. Lounge in front of the working fireplace, after dining at the table in the fantastic eat-in kitchen which wraps around with shaker style cabinetry and wooden worktops. A smart study area leads out to the private garden. Backing onto Brockwell Park, the garden feels worlds away from the city, with grassy lawns and a paved seating area perfect for al-fresco hosting. Both bedrooms are spacious doubles, one with French doors out to the garden, fitted wardrobes and an en-suite. The larger bedroom is set behind a bay window with a storage nook leading off. The main bathroom has a bath plus overhead shower, and separates the bedrooms for a desirable level of privacy. In the last five years, the boiler has been replaced and roof maintained.