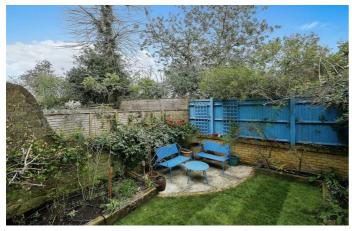

## **Property Details**

A fantastic two bedroom, split-level garden flat with a study in a period house next to Brockwell Park. An expansive open plan reception is bathed in light though sash windows front and back, including a characterful arched bay. High ceilings with modern lighting add to the airy ambience, with original wood floors running through. Lounge in front of the working fireplace, after dining at the table in the fantastic eat-in kitchen which wraps around with shaker style cabinetry and wooden worktops. A smart study area leads out to the private garden. Backing onto Brockwell Park, the garden feels worlds away from the city, with grassy lawns and a paved seating area perfect for al-fresco hosting. Both bedrooms are spacious doubles, one with French doors out to the garden, fitted wardrobes and an en-suite. The larger bedroom is set behind a bay window with a storage nook leading off. The main bathroom has a bath plus overhead shower, and separates the bedrooms for a desirable level of privacy. In the last five years, the boiler has been replaced and roof maintained.