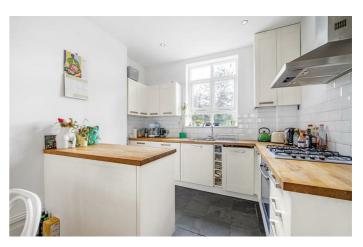

## **Property Details**

A fantastic two bedroom, split-level garden flat with a study in a period house next to Brockwell Park. An expansive open plan reception is bathed in light though sash windows front and back, including a characterful arched bay. High ceilings with modern lighting add to the airy ambience, with original wood floors running through. Lounge in front of the working fireplace, after dining at the table in the fantastic eat-in kitchen which wraps around with shaker style cabinetry and wooden worktops. A smart study area leads out to the private garden. Backing onto Brockwell Park, the garden feels worlds away from the city, with grassy lawns and a paved seating area perfect for al-fresco hosting. Both bedrooms are spacious doubles, one with French doors out to the garden, fitted wardrobes and an en-suite. The larger bedroom is set behind a bay window with a storage nook leading off. The main bathroom has a bath plus overhead shower, and separates the bedrooms for a desirable level of privacy. In the last five years, the boiler has been replaced and roof maintained.