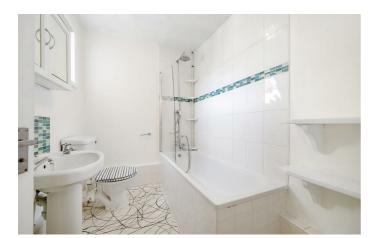

### **Property Details**

An appealing two double bedroom Victorian apartment with views over Brockwell Park with a quiet, cul-de-sac setting and community. Over 680 square feet, set to the upper floor for additional privacy and a layout which maximises the space ensuring all rooms feel airy. The large open plan reception is flooded with light creating a lovely atmosphere in which to unwind in front of the characterful fireplace. Set to one end, the kitchen offers ample storage and a wrap-around breakfast bar in solid oak, enhancing the surface space and adding to the sociable vibe. Overlooking the Park, the two double bedrooms are peacefully nestled to the rear of the property. Set in the centre of the home, separating the living space and bedrooms is the bathroom, equipped with a bathtub with overhead shower. There is a loft, ideal for storing away all those items not used on a regular basis. Decorated neutrally with modern floorboards throughout the majority, the home is ready to move into with the potential to add your own stamp. The roof has been maintained and repaired and there is a council-run bike lock-up just outside.