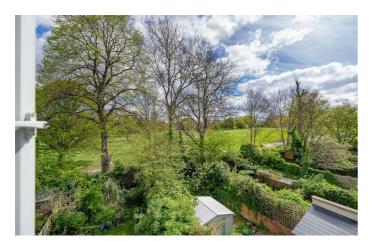

### **Property Details**

An appealing two double bedroom Victorian apartment with views over Brockwell Park with a quiet, cul-de-sac setting and community. Over 680 square feet, set to the upper floor for additional privacy and a layout which maximises the space ensuring all rooms feel airy. The large open plan reception is flooded with light creating a lovely atmosphere in which to unwind in front of the characterful fireplace. Set to one end, the kitchen offers ample storage and a wrap-around breakfast bar in solid oak, enhancing the surface space and adding to the sociable vibe. Overlooking the Park, the two double bedrooms are peacefully nestled to the rear of the property. Set in the centre of the home, separating the living space and bedrooms is the bathroom, equipped with a bathtub with overhead shower. There is a loft, ideal for storing away all those items not used on a regular basis. Decorated neutrally with modern floorboards throughout the majority, the home is ready to move into with the potential to add your own stamp. The roof has been maintained and repaired and there is a council-run bike lock-up just outside.

### Features

- Two double bedrooms
- Victorian conversion
- Views over Brockwell Park
- Sought-after road with a park entrance
- Bright and airy throughout
- Local amenities and eateries on the doorstep
- Brixton and Herne Hill both a tenminute walk
- Victoria Line, Overground and Thames Link
- Chain-free. Share of freehold