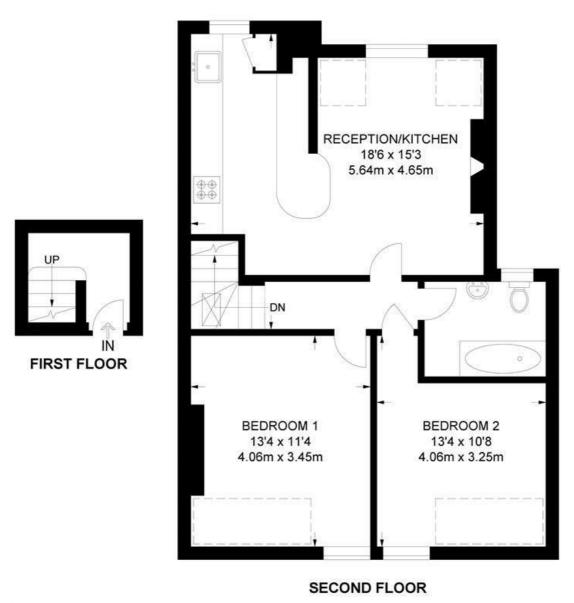

# Brailsford Road, SW2

2 Bedroom Flat

APPROXIMATE GROSS INTERNAL AREA: 685 SQ FT / 63.6 SQ M

While we try our very best, floor plans are produced as a guide only and we take no responsibility for the precise accuracy with which any property is represented.