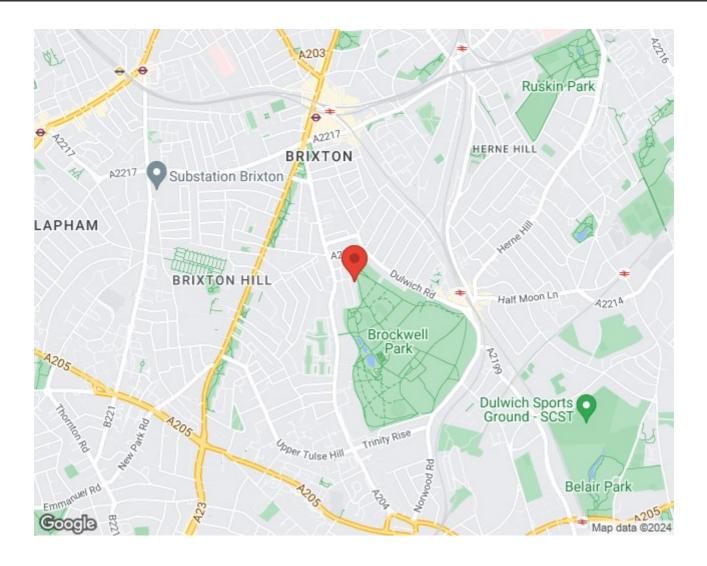

### **Property Details**

An appealing two double bedroom Victorian apartment with views over Brockwell Park with a quiet, cul-de-sac setting and community. Over 680 square feet, set to the upper floor for additional privacy and a layout which maximises the space ensuring all rooms feel airy. The large open plan reception is flooded with light creating a lovely atmosphere in which to unwind in front of the characterful fireplace. Set to one end, the kitchen offers ample storage and a wrap-around breakfast bar in solid oak, enhancing the surface space and adding to the sociable vibe. Overlooking the Park, the two double bedrooms are peacefully nestled to the rear of the property. Set in the centre of the home, separating the living space and bedrooms is the bathroom, equipped with a bathtub with overhead shower. There is a loft, ideal for storing away all those items not used on a regular basis. Decorated neutrally with modern floorboards throughout the majority, the home is ready to move into with the potential to add your own stamp. The roof has been maintained and repaired and there is a council-run bike lock-up just outside.

### Features

- Two double bedrooms
- Victorian conversion
- Views over Brockwell Park
- Sought-after road with a park entrance
- Bright and airy throughout
- Local amenities and eateries on the doorstep
- Brixton and Herne Hill both a tenminute walk
- Victoria Line, Overground and Thames Link
- Chain-free. Share of freehold