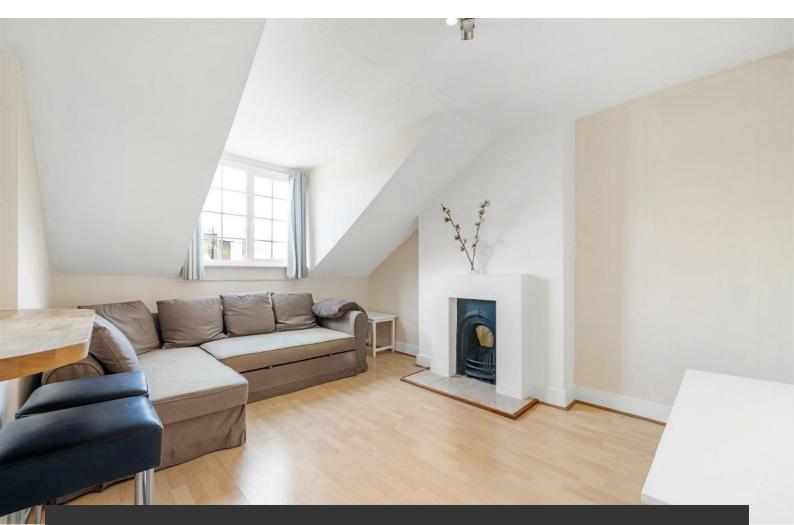

### **Property Details**

An appealing two double bedroom Victorian apartment with views over Brockwell Park with a quiet, cul-de-sac setting and community. Over 680 square feet, set to the upper floor for additional privacy and a layout which maximises the space ensuring all rooms feel airy. The large open plan reception is flooded with light creating a lovely atmosphere in which to unwind in front of the characterful fireplace. Set to one end, the kitchen offers ample storage and a wrap-around breakfast bar in solid oak, enhancing the surface space and adding to the sociable vibe. Overlooking the Park, the two double bedrooms are peacefully nestled to the rear of the property. Set in the centre of the home, separating the living space and bedrooms is the bathroom, equipped with a bathtub with overhead shower. There is a loft, ideal for storing away all those items not used on a regular basis. Decorated neutrally with modern floorboards throughout the majority, the home is ready to move into with the potential to add your own stamp. The roof has been maintained and repaired and there is a council-run bike lock-up just outside.