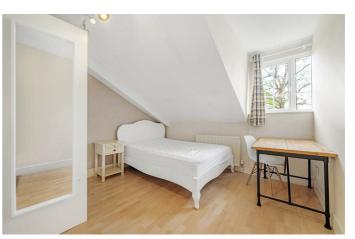

### **Property Details**

An appealing two double bedroom Victorian apartment with views over Brockwell Park with a quiet, cul-de-sac setting and community. Over 680 square feet, set to the upper floor for additional privacy and a layout which maximises the space ensuring all rooms feel airy. The large open plan reception is flooded with light creating a lovely atmosphere in which to unwind in front of the characterful fireplace. Set to one end, the kitchen offers ample storage and a wrap-around breakfast bar in solid oak, enhancing the surface space and adding to the sociable vibe. Overlooking the Park, the two double bedrooms are peacefully nestled to the rear of the property. Set in the centre of the home, separating the living space and bedrooms is the bathroom, equipped with a bathtub with overhead shower. There is a loft, ideal for storing away all those items not used on a regular basis. Decorated neutrally with modern floorboards throughout the majority, the home is ready to move into with the potential to add your own stamp. The roof has been maintained and repaired and there is a council-run bike lock-up just outside.