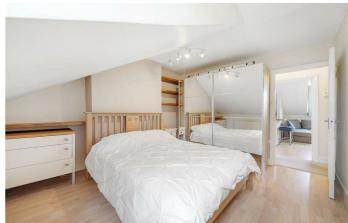

### **Property Details**

An appealing two double bedroom Victorian apartment with views over Brockwell Park with a quiet, cul-de-sac setting and community. Over 680 square feet, set to the upper floor for additional privacy and a layout which maximises the space ensuring all rooms feel airy. The large open plan reception is flooded with light creating a lovely atmosphere in which to unwind in front of the characterful fireplace. Set to one end, the kitchen offers ample storage and a wrap-around breakfast bar in solid oak, enhancing the surface space and adding to the sociable vibe. Overlooking the Park, the two double bedrooms are peacefully nestled to the rear of the property. Set in the centre of the home, separating the living space and bedrooms is the bathroom, equipped with a bathtub with overhead shower. There is a loft, ideal for storing away all those items not used on a regular basis. Decorated neutrally with modern floorboards throughout the majority, the home is ready to move into with the potential to add your own stamp. The roof has been maintained and repaired and there is a council-run bike lock-up just outside.