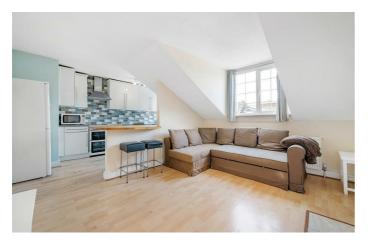

### **Property Details**

An appealing two double bedroom Victorian apartment with views over Brockwell Park with a quiet, cul-de-sac setting and community. Over 680 square feet, set to the upper floor for additional privacy and a layout which maximises the space ensuring all rooms feel airy. The large open plan reception is flooded with light creating a lovely atmosphere in which to unwind in front of the characterful fireplace. Set to one end, the kitchen offers ample storage and a wrap-around breakfast bar in solid oak, enhancing the surface space and adding to the sociable vibe. Overlooking the Park, the two double bedrooms are peacefully nestled to the rear of the property. Set in the centre of the home, separating the living space and bedrooms is the bathroom, equipped with a bathtub with overhead shower. There is a loft, ideal for storing away all those items not used on a regular basis. Decorated neutrally with modern floorboards throughout the majority, the home is ready to move into with the potential to add your own stamp. The roof has been maintained and repaired and there is a council-run bike lock-up just outside.