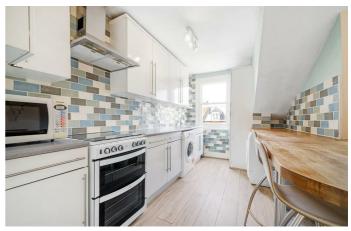

### **Property Details**

An appealing two double bedroom Victorian apartment with views over Brockwell Park with a quiet, cul-de-sac setting and community. Over 680 square feet, set to the upper floor for additional privacy and a layout which maximises the space ensuring all rooms feel airy. The large open plan reception is flooded with light creating a lovely atmosphere in which to unwind in front of the characterful fireplace. Set to one end, the kitchen offers ample storage and a wrap-around breakfast bar in solid oak, enhancing the surface space and adding to the sociable vibe. Overlooking the Park, the two double bedrooms are peacefully nestled to the rear of the property. Set in the centre of the home, separating the living space and bedrooms is the bathroom, equipped with a bathtub with overhead shower. There is a loft, ideal for storing away all those items not used on a regular basis. Decorated neutrally with modern floorboards throughout the majority, the home is ready to move into with the potential to add your own stamp. The roof has been maintained and repaired and there is a council-run bike lock-up just outside.