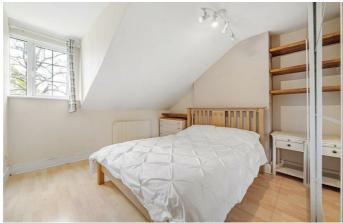

### **Property Details**

An appealing two double bedroom Victorian apartment with views over Brockwell Park with a quiet, cul-de-sac setting and community. Over 680 square feet, set to the upper floor for additional privacy and a layout which maximises the space ensuring all rooms feel airy. The large open plan reception is flooded with light creating a lovely atmosphere in which to unwind in front of the characterful fireplace. Set to one end, the kitchen offers ample storage and a wrap-around breakfast bar in solid oak, enhancing the surface space and adding to the sociable vibe. Overlooking the Park, the two double bedrooms are peacefully nestled to the rear of the property. Set in the centre of the home, separating the living space and bedrooms is the bathroom, equipped with a bathtub with overhead shower. There is a loft, ideal for storing away all those items not used on a regular basis. Decorated neutrally with modern floorboards throughout the majority, the home is ready to move into with the potential to add your own stamp. The roof has been maintained and repaired and there is a council-run bike lock-up just outside.