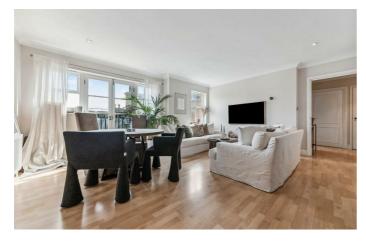

## **Property Details**

2 bedroom flat - purpose built for sale

A bright two bedroom, two bathroom flat with a Juliet balcony and gardens, within a sought-after, gated mews. This apartment has multiple perks, with a peaceful and private setting over the second floor and access to the loft space for storage. The L-shaped open-plan living space provides the ideal room to relax, unwind, dine and entertain, complete with an attractive Juliet balcony. The room offers brilliant dimensions for a large dining table as well as a lounge area, feeding through to a well-equipped modern kitchen, maximising the space on offer with generous storage options and plenty of surface space. The principal bedroom has generous proportions, plenty of space for storage plus an en-suite shower room. The second bedroom is rentable double, a versatile room easily repurposed to suit needs. The main bathroom has a bath with overhead shower and there is further storage in two hallway cupboards. The cherry on the cake is the beautifully maintained shared gardens, complete with a built in BBQ and picnic benches, plus bike storage by arrangement and an unrivalled location.

#### **Features**

- Two double bedrooms
- Two bathrooms
- Juliet balcony & shared gardens
- Secure gated mews development

Leasehold

- 700 square feet of internal space
- Ample storage with loft access
- Secure bike storage
- Quiet location, close to the action
- Amenities of Acre lane and Brixton
- Victoria and Northern lines