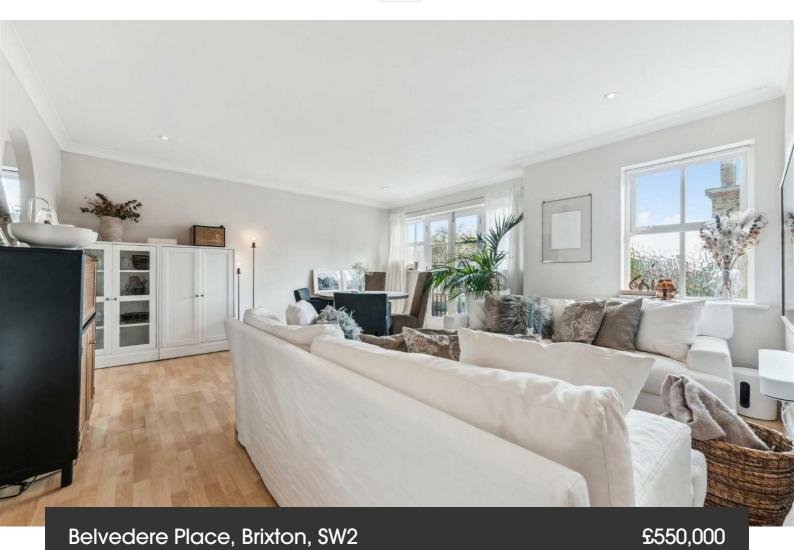

## **Property Details**

2 bedroom flat - purpose built for sale

A bright two bedroom, two bathroom flat with a Juliet balcony and gardens, within a sought-after, gated mews. This apartment has multiple perks, with a peaceful and private setting over the second floor and access to the loft space for storage. The L-shaped open-plan living space provides the ideal room to relax, unwind, dine and entertain, complete with an attractive Juliet balcony. The room offers brilliant dimensions for a large dining table as well as a lounge area, feeding through to a well-equipped modern kitchen, maximising the space on offer with generous storage options and plenty of surface space. The principal bedroom has generous proportions, plenty of space for storage plus an en-suite shower room. The second bedroom is rentable double, a versatile room easily repurposed to suit needs. The main bathroom has a bath with overhead shower and there is further storage in two hallway cupboards. The cherry on the cake is the beautifully maintained shared gardens, complete with a built in BBQ and picnic benches, plus bike storage by arrangement and an unrivalled location.

#### **Features**

- Two double bedrooms
- Two bathrooms
- Juliet balcony & shared gardens
- Secure gated mews development

Leasehold

- 700 square feet of internal space
- Ample storage with loft access
- Secure bike storage
- Quiet location, close to the action
- Amenities of Acre lane and Brixton
- Victoria and Northern lines

### Belvedere Place, Brixton, SW2