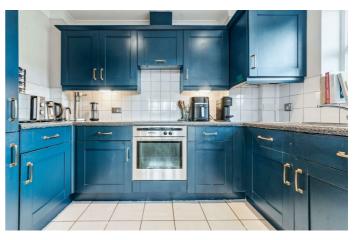

## **Property Details**

2 bedroom flat - purpose built for sale

A bright two bedroom, two bathroom flat with a Juliet balcony and gardens, within a sought-after, gated mews. This apartment has multiple perks, with a peaceful and private setting over the second floor and access to the loft space for storage. The L-shaped open-plan living space provides the ideal room to relax, unwind, dine and entertain, complete with an attractive Juliet balcony. The room offers brilliant dimensions for a large dining table as well as a lounge area, feeding through to a well-equipped modern kitchen, maximising the space on offer with generous storage options and plenty of surface space. The principal bedroom has generous proportions, plenty of space for storage plus an en-suite shower room. The second bedroom is rentable double, a versatile room easily repurposed to suit needs. The main bathroom has a bath with overhead shower and there is further storage in two hallway cupboards. The cherry on the cake is the beautifully maintained shared gardens, complete with a built in BBQ and picnic benches, plus bike storage by arrangement and an unrivalled location.

#### **Features**

- Two double bedrooms
- Two bathrooms
- Juliet balcony & shared gardens
- Secure gated mews development

Leasehold

- 700 square feet of internal space
- Ample storage with loft access
- Secure bike storage
- Quiet location, close to the action
- Amenities of Acre lane and Brixton
- Victoria and Northern lines