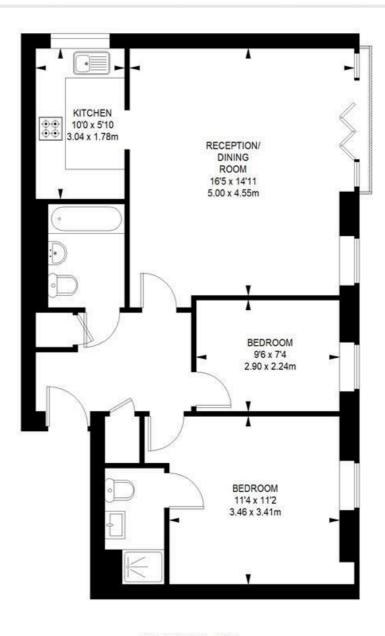

### 2 bedroom flat

APPROXIMATE GROSS INTERNAL AREA:

700 SQ FT / 65 SQM

While we try our very best, floor plans are produced as a guide only and we take no responsibility for the precise accuracy with which any property is represented.