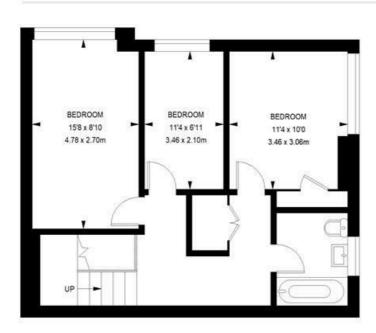

#### 4 bedroom flat

APPROXIMATE GROSS INTERNAL AREA:

1062 SQ FT / 98.66 SQ M

#### SECOND FLOOR

K

While we try our very best, floor plans are produced as a guide only and we take no responsibility for the precise accuracy with which any property is represented.