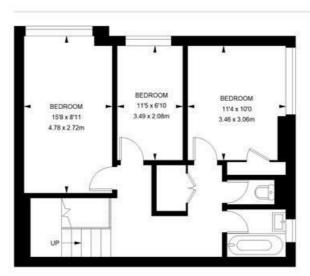

#### 4 bedroom flat

APPROXIMATE GROSS INTERNAL AREA:

1111 SQ FT / 103.21 SQ M

#### FIRST FLOOR

While we try our very best, floor plans are produced as a guide only and we take no responsibility for the precise accuracy with which any property is represented.