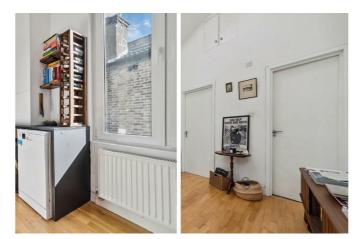

# **Property Details**

An appealing, lofty one double bedroom conversion apartment, boasting a bright and versatile layout which maximises the useable space, the apartment has been designed with both style and practicality in mind. This peaceful home is set back from the road nestled to the rear of the building for a soothing ambience. The open-plan reception is bright and inviting, with lofty ceilings adding to the spacious and airy ambience, further enhanced by natural light streaming through the Velux windows from above. A comfortable lounge area provides space to unwind with the proportions to accommodate a dining table. The kitchen features sleek white cabinetry with wooden worktops wrapping around to provide ample countertop space. Set to the rear, the double bedroom is spacious with a large modern window offering leafy views. The bathroom is neutrally presented, with a bathtub plus overhead shower, finished with a heated towel rail and under sink storage. Plentiful storage space is on offer with access into a loft space above the bedroom and bathroom, keeping the home neat and tidy.