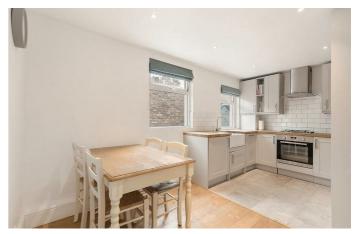

## **Property Details**

A beautiful one double bedroom garden flat, in an end-of-terrace Victorian conversion on the popular Arlingford Road. Boasting a mix of characterful features and contemporary design, the apartment has an efficient layout, maximising space to create a spacious, bright feel. The reception room is well-proportioned, with high ceilings and wooden flooring adding to the homely ambience. French doors lead out to the private garden. Predominantly South-facing, the wrap-around garden is paved into an attractive stone terrace for a low-maintenance finish, ideal for getting the most out of the summer with al-fresco hosting. Ideal for bikes, there is private side access onto the street, plus the perk of a gate into Brockwell Park a two-minute stroll away, providing a second outdoor haven. Back inside, the living space flows effortlessly onto a stylish eat-in kitchen, with solid wood worktops and ample storage, finished with a butler sink and plenty of room for a dining table. The double bedroom is nestled behind a large bay window, with generous proportions for storage. The modern shower room features a large rain shower and integrated storage. A cupboard off the reception is ideal for hiding away essential items not used on a daily basis.