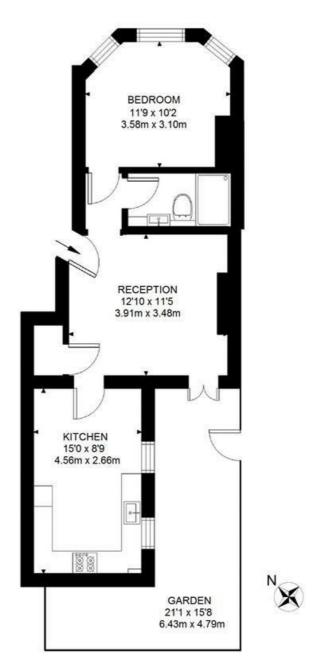

### Arlingford Road, SW2 2 Bedroom Flat

APPROXIMATE GROSS INTERNAL AREA: 473 SQ FT / 44 SQ M

#### GROUND FLOOR

While we try our very best, floor plans are produced as a guide only and we take no responsibility for the precise accuracy with which any property is represented.