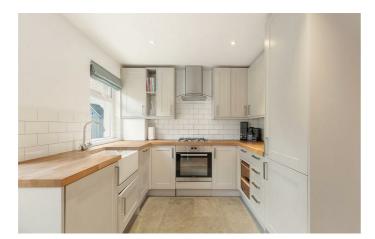

## **Property Details**

A beautiful one double bedroom garden flat, in an end-of-terrace Victorian conversion on the popular Arlingford Road. Boasting a mix of characterful features and contemporary design, the apartment has an efficient layout, maximising space to create a spacious, bright feel. The reception room is well-proportioned, with high ceilings and wooden flooring adding to the homely ambience. French doors lead out to the private garden. Predominantly South-facing, the wrap-around garden is paved into an attractive stone terrace for a low-maintenance finish, ideal for getting the most out of the summer with al-fresco hosting. Ideal for bikes, there is private side access onto the street, plus the perk of a gate into Brockwell Park a two-minute stroll away, providing a second outdoor haven. Back inside, the living space flows effortlessly onto a stylish eat-in kitchen, with solid wood worktops and ample storage, finished with a butler sink and plenty of room for a dining table. The double bedroom is nestled behind a large bay window, with generous proportions for storage. The modern shower room features a large rain shower and integrated storage. A cupboard off the reception is ideal for hiding away essential items not used on a daily basis.