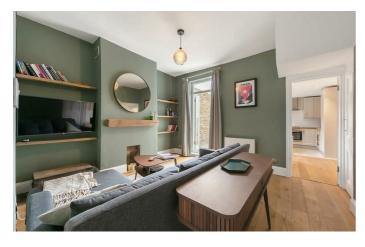

## **Property Details**

A beautiful one double bedroom garden flat, in an end-of-terrace Victorian conversion on the popular Arlingford Road. Boasting a mix of characterful features and contemporary design, the apartment has an efficient layout, maximising space to create a spacious, bright feel. The reception room is well-proportioned, with high ceilings and wooden flooring adding to the homely ambience. French doors lead out to the private garden. Predominantly South-facing, the wrap-around garden is paved into an attractive stone terrace for a low-maintenance finish, ideal for getting the most out of the summer with al-fresco hosting. Ideal for bikes, there is private side access onto the street, plus the perk of a gate into Brockwell Park a two-minute stroll away, providing a second outdoor haven. Back inside, the living space flows effortlessly onto a stylish eat-in kitchen, with solid wood worktops and ample storage, finished with a butler sink and plenty of room for a dining table. The double bedroom is nestled behind a large bay window, with generous proportions for storage. The modern shower room features a large rain shower and integrated storage. A cupboard off the reception is ideal for hiding away essential items not used on a daily basis.