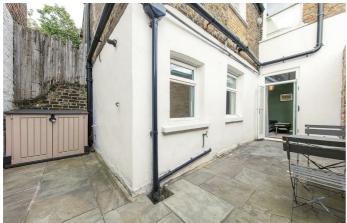

## **Property Details**

A beautiful one double bedroom garden flat, in an end-of-terrace Victorian conversion on the popular Arlingford Road. Boasting a mix of characterful features and contemporary design, the apartment has an efficient layout, maximising space to create a spacious, bright feel. The reception room is well-proportioned, with high ceilings and wooden flooring adding to the homely ambience. French doors lead out to the private garden. Predominantly South-facing, the wrap-around garden is paved into an attractive stone terrace for a low-maintenance finish, ideal for getting the most out of the summer with al-fresco hosting. Ideal for bikes, there is private side access onto the street, plus the perk of a gate into Brockwell Park a two-minute stroll away, providing a second outdoor haven. Back inside, the living space flows effortlessly onto a stylish eat-in kitchen, with solid wood worktops and ample storage, finished with a butler sink and plenty of room for a dining table. The double bedroom is nestled behind a large bay window, with generous proportions for storage. The modern shower room features a large rain shower and integrated storage. A cupboard off the reception is ideal for hiding away essential items not used on a daily basis.