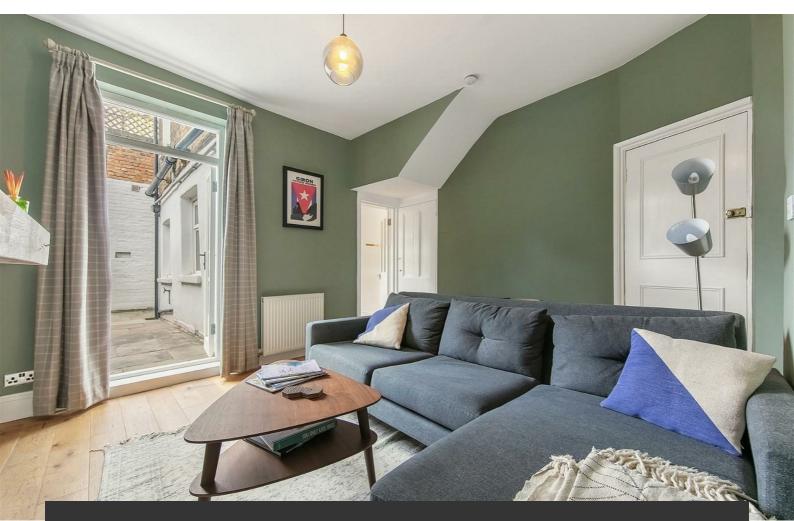

## **Property Details**

A beautiful one double bedroom garden flat, in an end-of-terrace Victorian conversion on the popular Arlingford Road. Boasting a mix of characterful features and contemporary design, the apartment has an efficient layout, maximising space to create a spacious, bright feel. The reception room is well-proportioned, with high ceilings and wooden flooring adding to the homely ambience. French doors lead out to the private garden. Predominantly South-facing, the wrap-around garden is paved into an attractive stone terrace for a low-maintenance finish, ideal for getting the most out of the summer with al-fresco hosting. Ideal for bikes, there is private side access onto the street, plus the perk of a gate into Brockwell Park a two-minute stroll away, providing a second outdoor haven. Back inside, the living space flows effortlessly onto a stylish eat-in kitchen, with solid wood worktops and ample storage, finished with a butler sink and plenty of room for a dining table. The double bedroom is nestled behind a large bay window, with generous proportions for storage. The modern shower room features a large rain shower and integrated storage. A cupboard off the reception is ideal for hiding away essential items not used on a daily basis.