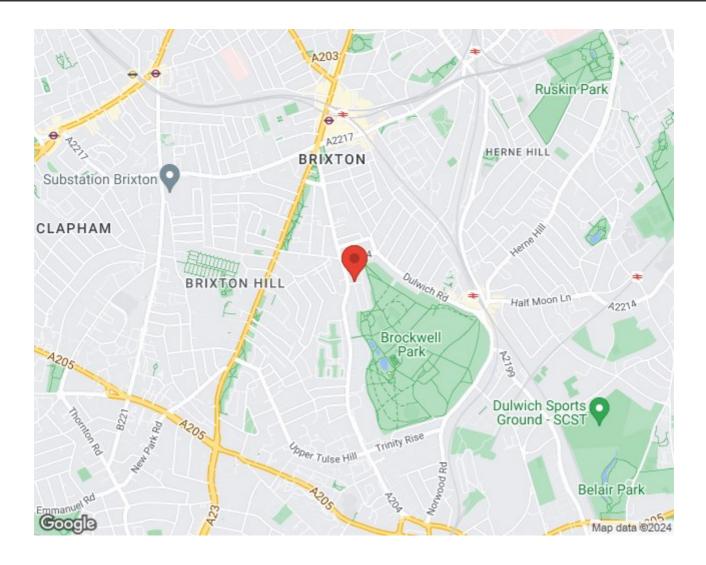

# Features

- One double bedroom
- Private South-facing wrap-around garden
- Victorian end-of-terrace conversion
- Bright and airy throughout
- Sought after street with an entrance onto Brockwell Park
- Local amenities on the doorstep
- Central Brixton and Herne Hill a tenminute stroll
- Victoria Line, Overground and Thameslink
- Chain-free

### Arlingford Road, Brixton, SW2