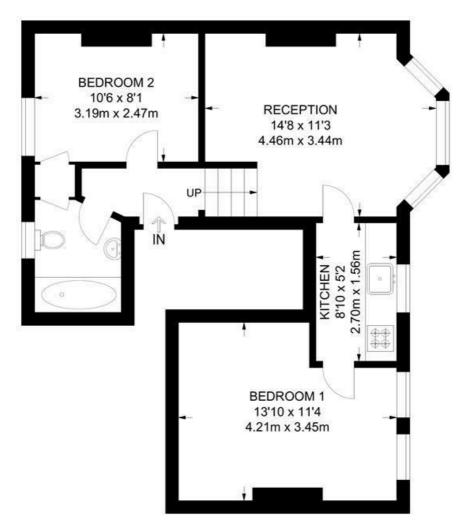

## Kendoa Road, SW4 2 Bedroom Flat

APPROXIMATE GROSS INTERNAL AREA: 514 SQ FT / 47.7 SQ M

FIRST FLOOR

While we try our very best, floor plans are produced as a guide only and we take no responsibility for the precise accuracy with which any property is represented.