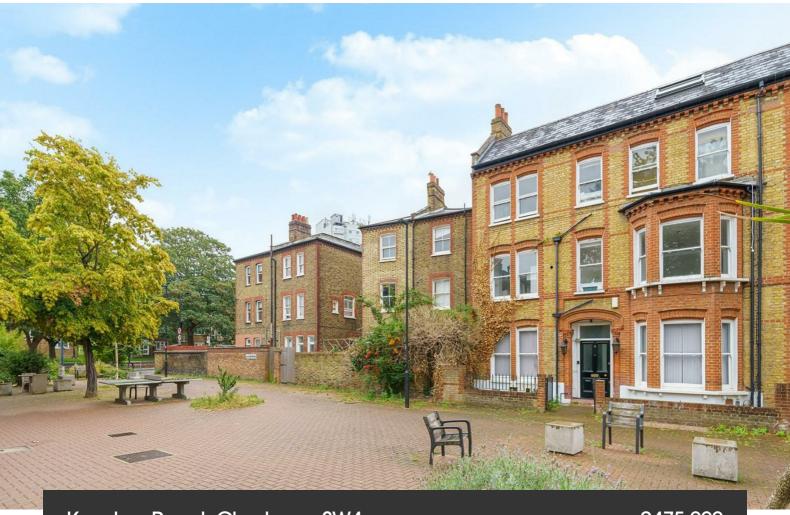

Kendoa Road, Clapham, SW4

2 bedroom flat - conversion for sale

£475,000

Leasehold

## **Property Details**

An enticing two double bedroom apartment nestled in a grand double-fronted Victorian house on a residential street near Clapham High Street. The property is set quietly back from the road with a communal ping pong table on the pedestrianised concourse out front. Neutrally presented, the home maximises the space on offer with an appealing layout, ready to move into yet offering an exciting blank canvas. The bright reception features a large bay window and high corniced ceilings with space in which to relax and dine. The separate kitchen is neatly arranged with wooden worktops and white cabinetry, with a sash window in front of the sink offering concourse views. Enjoying similar views through large sash windows, the principal bedroom is a spacious double, with generous room for multiple wardrobes and storage. Still a genuine double, the second bedroom is nestled at the opposing side of the property enjoying leafy views and providing privacy, ideal for sharers. A neutral bathroom equipped with both bath and overhead shower completes the property.

### Kendoa Road, Clapham, SW4