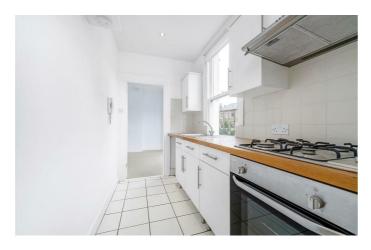

## **Property Details**

An enticing two double bedroom apartment nestled in a grand double-fronted Victorian house on a residential street near Clapham High Street. The property is set quietly back from the road with a communal ping pong table on the pedestrianised concourse out front. Neutrally presented, the home maximises the space on offer with an appealing layout, ready to move into yet offering an exciting blank canvas. The bright reception features a large bay window and high corniced ceilings with space in which to relax and dine. The separate kitchen is neatly arranged with wooden worktops and white cabinetry, with a sash window in front of the sink offering concourse views. Enjoying similar views through large sash windows, the principal bedroom is a spacious double, with generous room for multiple wardrobes and storage. Still a genuine double, the second bedroom is nestled at the opposing side of the property enjoying leafy views and providing privacy, ideal for sharers. A neutral bathroom equipped with both bath and overhead shower completes the property.