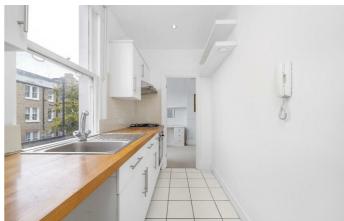

## **Property Details**

An enticing two double bedroom apartment nestled in a grand double-fronted Victorian house on a residential street near Clapham High Street. The property is set quietly back from the road with a communal ping pong table on the pedestrianised concourse out front. Neutrally presented, the home maximises the space on offer with an appealing layout, ready to move into yet offering an exciting blank canvas. The bright reception features a large bay window and high corniced ceilings with space in which to relax and dine. The separate kitchen is neatly arranged with wooden worktops and white cabinetry, with a sash window in front of the sink offering concourse views. Enjoying similar views through large sash windows, the principal bedroom is a spacious double, with generous room for multiple wardrobes and storage. Still a genuine double, the second bedroom is nestled at the opposing side of the property enjoying leafy views and providing privacy, ideal for sharers. A neutral bathroom equipped with both bath and overhead shower completes the property.