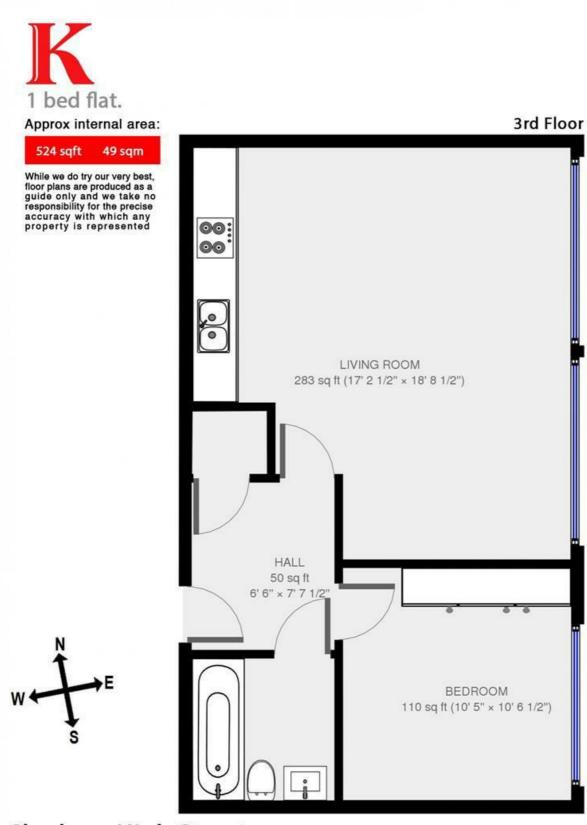

**Property Details** 

1 bedroom flat to let

A stylish, sleek one double bedroom flat located in the heart of Clapham. The flat comprises a large double bedroom with ample storage a large open plan reception kitchen area with space for a dining space. The kitchen is modern and is full of an integrated appliance. The bathroom is large and stylish and there is further storage in the hallway. The entrance is on a quiet side road and all the amenities of Clapham are quite literally on your doorstep, including Clapham Common, Clapham North, and Clapham High Street stations.