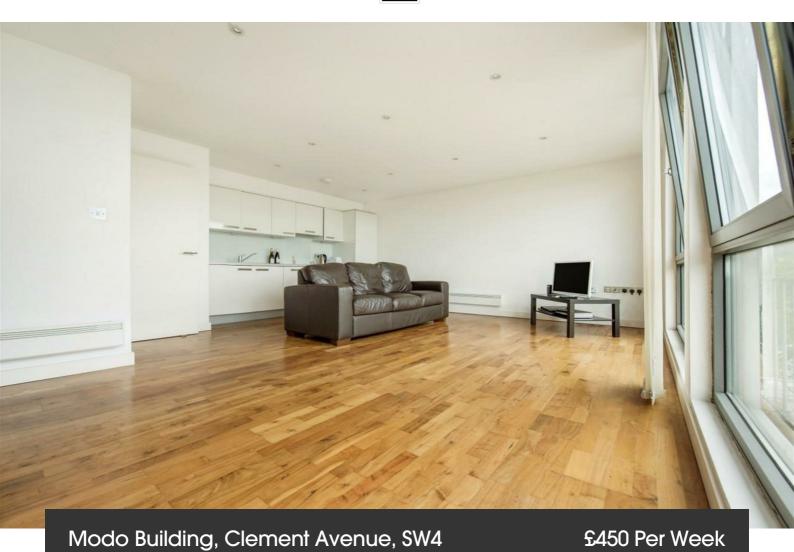

**Property Details** 

1 bedroom flat to let

A stylish, sleek one double bedroom flat located in the heart of Clapham. The flat comprises a large double bedroom with ample storage a large open plan reception kitchen area with space for a dining space. The kitchen is modern and is full of an integrated appliance. The bathroom is large and stylish and there is further storage in the hallway. The entrance is on a quiet side road and all the amenities of Clapham are quite literally on your doorstep, including Clapham Common, Clapham North, and Clapham High Street stations.

## Modo Building, Clement Avenue, SW4

Clapham High Street