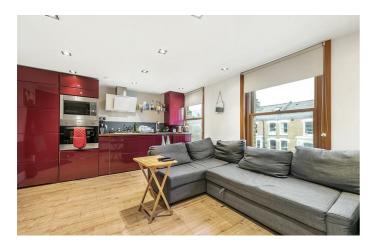

## **Property Details**

2 bedroom flat to let

A two double bedroom Victorian conversion flat in central Brixton. The property comprises two double bedrooms, a modern bathroom and an open plan reception and kitchen which spans the width of the building. The kitchen is contemporary and there is ample room to both relax and dine. The property is situated in the heart of Brixton, a stones throw from the restaurants, bars and coffee houses that make up the culinary Mecca of Atlantic Road and central Brixton. The property is within five minutes walk of the Brixton tube station and Brockwell Park is a short stroll away.

## **Features**

- Two double bedrooms
- Family bathroom
- Open plan reception and kitchen
- Central location
- Victorian conversion
- Close to the Brixton underground station
- Modern living

Council tax band C EPC rating C (79)