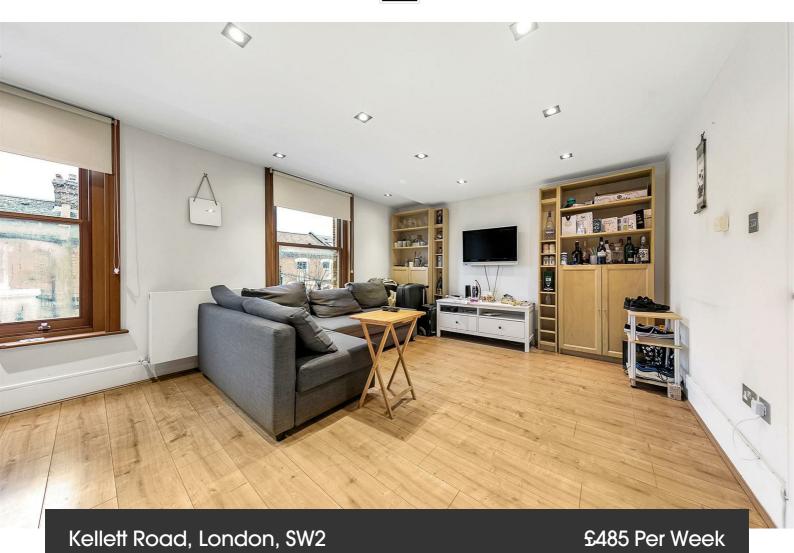

## **Property Details**

2 bedroom flat to let

A two double bedroom Victorian conversion flat in central Brixton. The property comprises two double bedrooms, a modern bathroom and an open plan reception and kitchen which spans the width of the building. The kitchen is contemporary and there is ample room to both relax and dine. The property is situated in the heart of Brixton, a stones throw from the restaurants, bars and coffee houses that make up the culinary Mecca of Atlantic Road and central Brixton. The property is within five minutes walk of the Brixton tube station and Brockwell Park is a short stroll away.

## **Features**

- Two double bedrooms
- Family bathroom
- Open plan reception and kitchen
- Central location
- Victorian conversion
- Close to the Brixton underground station
- Modern living

Council tax band C EPC rating C (79)