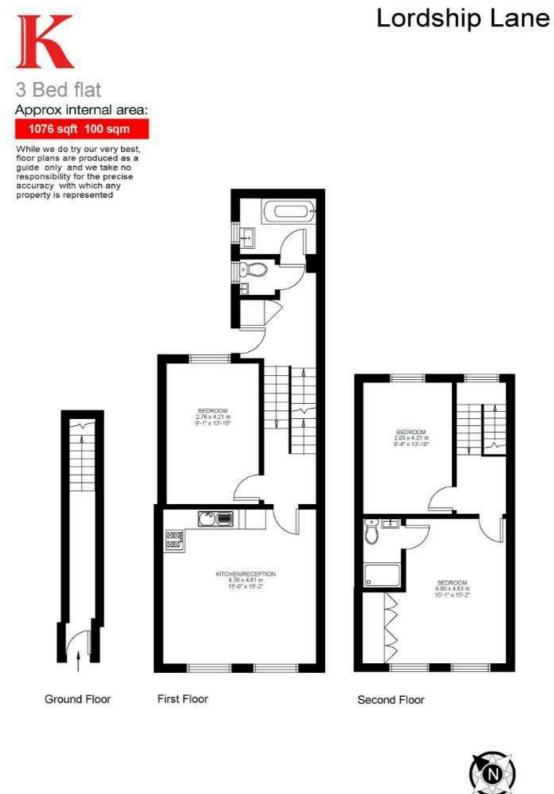

## **Property Details**

Stunning , spacious and bright three double bedroom garden flat situated in a lovely pocket in between Forest Hill and West Dulwich. A three double bedroom split level flat located a stone's throw from the amenities of Dulwich. The flat comprises of an open plan reception and fully integrated modern kitchen, three spacious double bedrooms a modern family size bathroom shared between all three bedrooms and an added benefit of the beautiful private garden to the rear. The property is just a ten-minute walk, or a short bus journey, from both East Dulwich and North Dulwich stations giving you great travel links into the city. The cafes, restaurants, and shops of the vibrant Lordship Lane are just a few minutes away, including the Picturehouse cinema if you are a film fanatic. You also have Dulwich Park and Village are a five-minute walk away. £554 Per Week Part furnished

## Features

- 3 Bedrooms
- Modern
- Split level
- 1 Bathroom
- 1 Reception
- Bright And Airy Throughout
- Private Garden