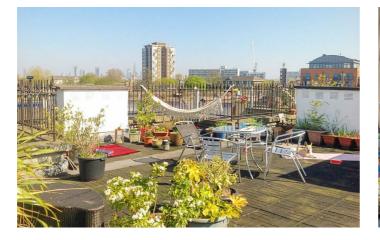

## **Property Details**

An appealing one double bedroom flat within a prevalent Victorian Mansion block in the heart of Brixton. This secure apartment is perfect for anyone who wants to have the wide range of Brixton's amenities within close proximity but would like to remain tucked away quietly. In the well-proportioned reception room, a large bay window floods the space with natural, providing the perfect dining nook. Adjacent, the separate kitchen offers a sense of countryside chic, with wooden worktops and shaker style cabinetry. The spacious double bedroom is a soothing space, also enjoying a large bay window, with the proportions to accommodate a desk should working from home be required. Characterful wooden flooring adds to the ambience. Completing the internal is a modern bathroom, with a bathtub plus overhead shower. The icing on the cake is the sizeable communal roof terrace offering 360 degree views across Brixton and to the City beyond. Recently refurbished, this exceptional sun trap brings a wholesome sense of community to the building.

### Features

- One double bedroom
- Large communal roof terrace with 360 degree views
- Victorian mansion block
- Quietly positioned in the building, away from the street
- Secure communal bike storage
- Central location in the heart of
  Brixton
- Start of the Victoria Line less than a five-minute walk
- Brockwell Park a fifteen-minute stroll