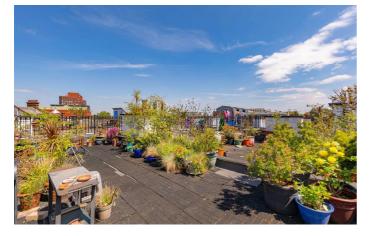

## **Property Details**

An appealing one double bedroom flat within a prevalent Victorian Mansion block in the heart of Brixton. This secure apartment is perfect for anyone who wants to have the wide range of Brixton's amenities within close proximity but would like to remain tucked away quietly. In the well-proportioned reception room, a large bay window floods the space with natural, providing the perfect dining nook. Adjacent, the separate kitchen offers a sense of countryside chic, with wooden worktops and shaker style cabinetry. The spacious double bedroom is a soothing space, also enjoying a large bay window, with the proportions to accommodate a desk should working from home be required. Characterful wooden flooring adds to the ambience. Completing the internal is a modern bathroom, with a bathtub plus overhead shower. The icing on the cake is the sizeable communal roof terrace offering 360 degree views across Brixton and to the City beyond. Recently refurbished, this exceptional sun trap brings a wholesome sense of community to the building.

### Features

- One double bedroom
- Large communal roof terrace with 360 degree views
- Victorian mansion block
- Quietly positioned in the building, away from the street
- Secure communal bike storage
- Central location in the heart of
  Brixton
- Start of the Victoria Line less than a five-minute walk
- Brockwell Park a fifteen-minute stroll