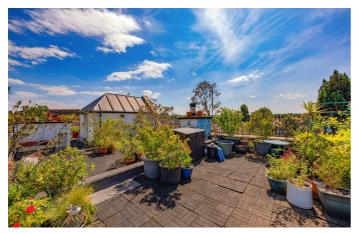

## **Property Details**

An appealing one double bedroom flat within a prevalent Victorian Mansion block in the heart of Brixton. This secure apartment is perfect for anyone who wants to have the wide range of Brixton's amenities within close proximity but would like to remain tucked away quietly. In the well-proportioned reception room, a large bay window floods the space with natural, providing the perfect dining nook. Adjacent, the separate kitchen offers a sense of countryside chic, with wooden worktops and shaker style cabinetry. The spacious double bedroom is a soothing space, also enjoying a large bay window, with the proportions to accommodate a desk should working from home be required. Characterful wooden flooring adds to the ambience. Completing the internal is a modern bathroom, with a bathtub plus overhead shower. The icing on the cake is the sizeable communal roof terrace offering 360 degree views across Brixton and to the City beyond. Recently refurbished, this exceptional sun trap brings a wholesome sense of community to the building.

### Features

- One double bedroom
- Large communal roof terrace with 360 degree views
- Victorian mansion block
- Quietly positioned in the building, away from the street
- Secure communal bike storage
- Central location in the heart of
  Brixton
- Start of the Victoria Line less than a five-minute walk
- Brockwell Park a fifteen-minute stroll