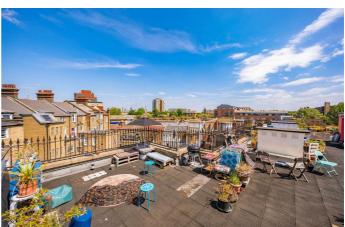

## **Property Details**

An appealing one double bedroom flat within a prevalent Victorian Mansion block in the heart of Brixton. This secure apartment is perfect for anyone who wants to have the wide range of Brixton's amenities within close proximity but would like to remain tucked away quietly. In the well-proportioned reception room, a large bay window floods the space with natural, providing the perfect dining nook. Adjacent, the separate kitchen offers a sense of countryside chic, with wooden worktops and shaker style cabinetry. The spacious double bedroom is a soothing space, also enjoying a large bay window, with the proportions to accommodate a desk should working from home be required. Characterful wooden flooring adds to the ambience. Completing the internal is a modern bathroom, with a bathtub plus overhead shower. The icing on the cake is the sizeable communal roof terrace offering 360 degree views across Brixton and to the City beyond. Recently refurbished, this exceptional sun trap brings a wholesome sense of community to the building.

### Features

- One double bedroom
- Large communal roof terrace with 360 degree views
- Victorian mansion block
- Quietly positioned in the building, away from the street
- Secure communal bike storage
- Central location in the heart of
  Brixton
- Start of the Victoria Line less than a five-minute walk
- Brockwell Park a fifteen-minute stroll