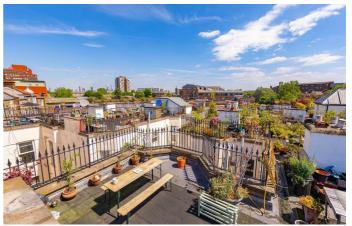

## **Property Details**

An appealing one double bedroom flat within a prevalent Victorian Mansion block in the heart of Brixton. This secure apartment is perfect for anyone who wants to have the wide range of Brixton's amenities within close proximity but would like to remain tucked away quietly. In the well-proportioned reception room, a large bay window floods the space with natural, providing the perfect dining nook. Adjacent, the separate kitchen offers a sense of countryside chic, with wooden worktops and shaker style cabinetry. The spacious double bedroom is a soothing space, also enjoying a large bay window, with the proportions to accommodate a desk should working from home be required. Characterful wooden flooring adds to the ambience. Completing the internal is a modern bathroom, with a bathtub plus overhead shower. The icing on the cake is the sizeable communal roof terrace offering 360 degree views across Brixton and to the City beyond. Recently refurbished, this exceptional sun trap brings a wholesome sense of community to the building.

### Features

- One double bedroom
- Large communal roof terrace with 360 degree views
- Victorian mansion block
- Quietly positioned in the building, away from the street
- Secure communal bike storage
- Central location in the heart of
  Brixton
- Start of the Victoria Line less than a five-minute walk
- Brockwell Park a fifteen-minute stroll