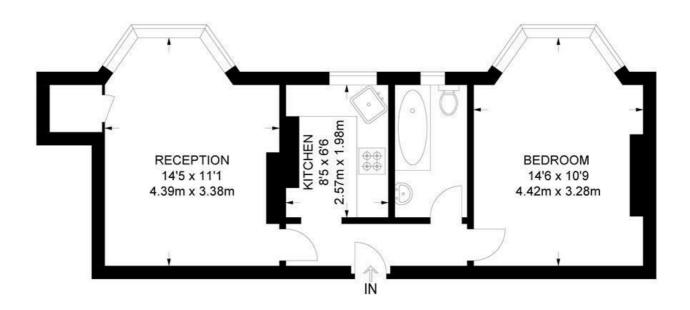

### **1 Bedroom Flat**

APPROXIMATE GROSS INTERNAL AREA: 440 SQ FT / 41 SQ M

#### GROUND FLOOR

While we try our very best, floor plans are produced as a guide only and we take no responsibility for the precise accuracy with which any property is represented.