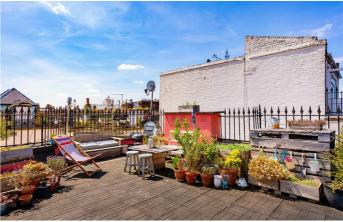

## **Property Details**

An appealing one double bedroom flat within a prevalent Victorian Mansion block in the heart of Brixton. This secure apartment is perfect for anyone who wants to have the wide range of Brixton's amenities within close proximity but would like to remain tucked away quietly. In the well-proportioned reception room, a large bay window floods the space with natural, providing the perfect dining nook. Adjacent, the separate kitchen offers a sense of countryside chic, with wooden worktops and shaker style cabinetry. The spacious double bedroom is a soothing space, also enjoying a large bay window, with the proportions to accommodate a desk should working from home be required. Characterful wooden flooring adds to the ambience. Completing the internal is a modern bathroom, with a bathtub plus overhead shower. The icing on the cake is the sizeable communal roof terrace offering 360 degree views across Brixton and to the City beyond. Recently refurbished, this exceptional sun trap brings a wholesome sense of community to the building.

### Features

- One double bedroom
- Large communal roof terrace with 360 degree views
- Victorian mansion block
- Quietly positioned in the building, away from the street
- Secure communal bike storage
- Central location in the heart of
  Brixton
- Start of the Victoria Line less than a five-minute walk
- Brockwell Park a fifteen-minute stroll