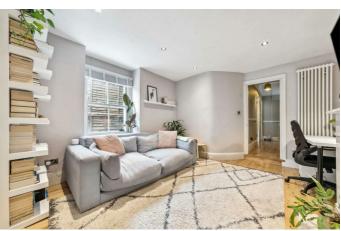

# **Property Details**

With a versatile layout, homely feel and characterful features this appealing flat is ready to move into with the potential to add your own stamp. An attractive reception is nestled in the heart of the property offering ample proportions in which to unwind in front of the fireplace, with wooden flooring. The separate kitchen leads off, enjoy cooking up a tasty treat with views of the garden. The private wrap-around garden is South-West facing and decked for easy maintenance. Enjoy al-fresco dining, or roll up your sleeves and convert the garden to lawn and vegetable patches if desired. The principal bedroom is currently being utilised as a second reception. Set behind a large bay window this pretty room boasts high ceilings adding to the bright ambience, with proportions for a double bedroom if preferred. Still a generous double, the second bedroom has space for wardrobes, a feature fireplace and sash window with garden views. Neutrally presented, the bathroom is equipped with a walk in shower and an attractive feature floor tile.