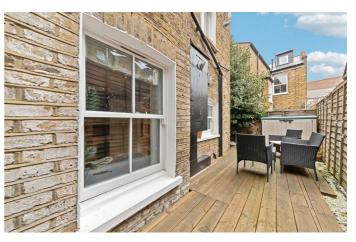

# **Property Details**

With a versatile layout, homely feel and characterful features this appealing flat is ready to move into with the potential to add your own stamp. An attractive reception is nestled in the heart of the property offering ample proportions in which to unwind in front of the fireplace, with wooden flooring. The separate kitchen leads off, enjoy cooking up a tasty treat with views of the garden. The private wrap-around garden is South-West facing and decked for easy maintenance. Enjoy al-fresco dining, or roll up your sleeves and convert the garden to lawn and vegetable patches if desired. The principal bedroom is currently being utilised as a second reception. Set behind a large bay window this pretty room boasts high ceilings adding to the bright ambience, with proportions for a double bedroom if preferred. Still a generous double, the second bedroom has space for wardrobes, a feature fireplace and sash window with garden views. Neutrally presented, the bathroom is equipped with a walk in shower and an attractive feature floor tile.

## Features

- Two double bedrooms
- Private South-West facing garden
- Victorian conversion
- Separate kitchen and reception
- Local pub, bakery and amenities on doorstep
- Brockwell Park a short stroll away
- Walking distance to Brixton and Herne Hill
- Access to the Victoria Line, Thameslink and Overground
- Chain-free