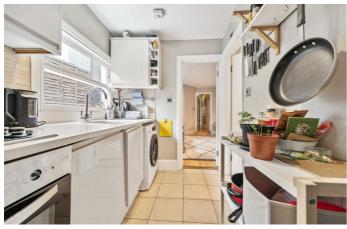

# **Property Details**

With a versatile layout, homely feel and characterful features this appealing flat is ready to move into with the potential to add your own stamp. An attractive reception is nestled in the heart of the property offering ample proportions in which to unwind in front of the fireplace, with wooden flooring. The separate kitchen leads off, enjoy cooking up a tasty treat with views of the garden. The private wrap-around garden is South-West facing and decked for easy maintenance. Enjoy al-fresco dining, or roll up your sleeves and convert the garden to lawn and vegetable patches if desired. The principal bedroom is currently being utilised as a second reception. Set behind a large bay window this pretty room boasts high ceilings adding to the bright ambience, with proportions for a double bedroom if preferred. Still a generous double, the second bedroom has space for wardrobes, a feature fireplace and sash window with garden views. Neutrally presented, the bathroom is equipped with a walk in shower and an attractive feature floor tile.