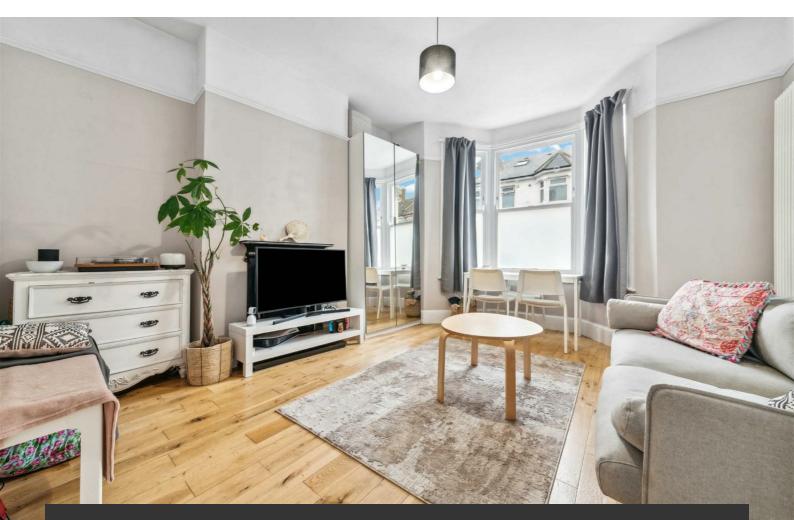

# **Property Details**

With a versatile layout, homely feel and characterful features this appealing flat is ready to move into with the potential to add your own stamp. An attractive reception is nestled in the heart of the property offering ample proportions in which to unwind in front of the fireplace, with wooden flooring. The separate kitchen leads off, enjoy cooking up a tasty treat with views of the garden. The private wrap-around garden is South-West facing and decked for easy maintenance. Enjoy al-fresco dining, or roll up your sleeves and convert the garden to lawn and vegetable patches if desired. The principal bedroom is currently being utilised as a second reception. Set behind a large bay window this pretty room boasts high ceilings adding to the bright ambience, with proportions for a double bedroom if preferred. Still a generous double, the second bedroom has space for wardrobes, a feature fireplace and sash window with garden views. Neutrally presented, the bathroom is equipped with a walk in shower and an attractive feature floor tile.

## Features

- Two double bedrooms
- Private South-West facing garden
- Victorian conversion
- Separate kitchen and reception
- Local pub, bakery and amenities on doorstep
- Brockwell Park a short stroll away
- Walking distance to Brixton and Herne Hill
- Access to the Victoria Line, Thameslink and Overground
- Chain-free