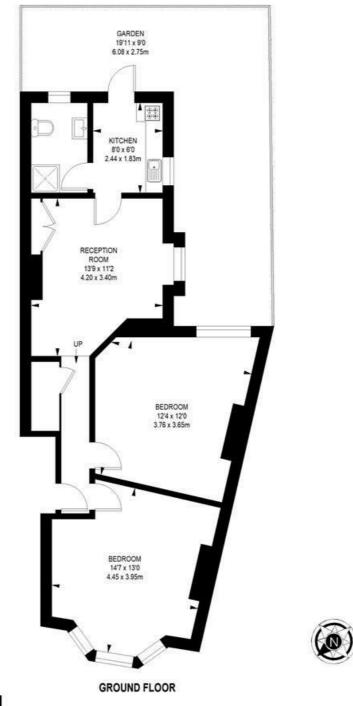

#### 2 bedroom flat

APPROXIMATE GROSS INTERNAL AREA: 649 SQ FT / 60.29 SQ M

While we try our very best, floor plans are produced as a guide only and we take no responsibility for the precise accuracy with which any property is represented.