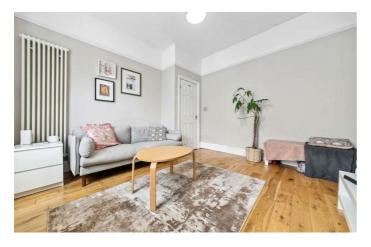

# **Property Details**

With a versatile layout, homely feel and characterful features this appealing flat is ready to move into with the potential to add your own stamp. An attractive reception is nestled in the heart of the property offering ample proportions in which to unwind in front of the fireplace, with wooden flooring. The separate kitchen leads off, enjoy cooking up a tasty treat with views of the garden. The private wrap-around garden is South-West facing and decked for easy maintenance. Enjoy al-fresco dining, or roll up your sleeves and convert the garden to lawn and vegetable patches if desired. The principal bedroom is currently being utilised as a second reception. Set behind a large bay window this pretty room boasts high ceilings adding to the bright ambience, with proportions for a double bedroom if preferred. Still a generous double, the second bedroom has space for wardrobes, a feature fireplace and sash window with garden views. Neutrally presented, the bathroom is equipped with a walk in shower and an attractive feature floor tile.

## Features

- Two double bedrooms
- Private South-West facing garden
- Victorian conversion
- Separate kitchen and reception
- Local pub, bakery and amenities on doorstep
- Brockwell Park a short stroll away
- Walking distance to Brixton and Herne Hill
- Access to the Victoria Line, Thameslink and Overground
- Chain-free