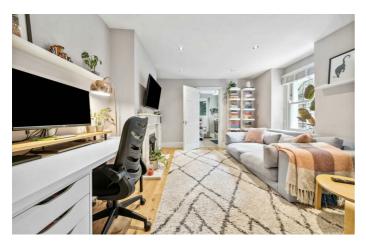

# **Property Details**

With a versatile layout, homely feel and characterful features this appealing flat is ready to move into with the potential to add your own stamp. An attractive reception is nestled in the heart of the property offering ample proportions in which to unwind in front of the fireplace, with wooden flooring. The separate kitchen leads off, enjoy cooking up a tasty treat with views of the garden. The private wrap-around garden is South-West facing and decked for easy maintenance. Enjoy al-fresco dining, or roll up your sleeves and convert the garden to lawn and vegetable patches if desired. The principal bedroom is currently being utilised as a second reception. Set behind a large bay window this pretty room boasts high ceilings adding to the bright ambience, with proportions for a double bedroom if preferred. Still a generous double, the second bedroom has space for wardrobes, a feature fireplace and sash window with garden views. Neutrally presented, the bathroom is equipped with a walk in shower and an attractive feature floor tile.