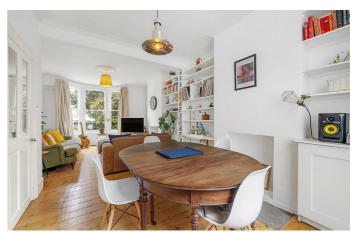

## **Property Details**

3 bedroom house for sale

A charming three double bedroom Victorian house with a South-East facing garden, on a sought-after residential road, balancing modern design with period character. The dual-aspect reception is a warm, bright space, with corniced ceilings, original floorboards and a bay window, with generous space to unwind or dine at the table with garden views. A contemporary kitchen diner sits to the rear, ergonomic with storage down both sides, finished with wooden work surfaces, plus an additional dining area with the breeze flowing through the French doors to the garden. The private garden is a low-maintenance suntrap perfect for savouring the warmer months of the year, with a paved patio area wrapping around the house, leading to a luxurious astro-turf lawn surrounded by planters, for all-year greenery. The first floor of the home provides three comfortable double bedrooms and a beautiful family-sized bathroom, boasting a plunge bath with overhead shower. Completing this delightful period home is the loft storage. Precedent has been set on the road should the purchaser wish to seek the necessary permissions to extend into the side return or loft.