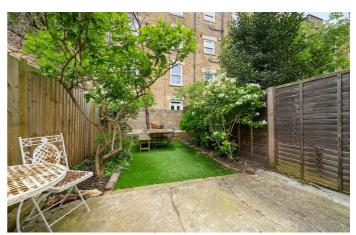

## **Property Details**

3 bedroom house for sale

A charming three double bedroom Victorian house with a South-East facing garden, on a sought-after residential road, balancing modern design with period character. The dual-aspect reception is a warm, bright space, with corniced ceilings, original floorboards and a bay window, with generous space to unwind or dine at the table with garden views. A contemporary kitchen diner sits to the rear, ergonomic with storage down both sides, finished with wooden work surfaces, plus an additional dining area with the breeze flowing through the French doors to the garden. The private garden is a low-maintenance suntrap perfect for savouring the warmer months of the year, with a paved patio area wrapping around the house, leading to a luxurious astro-turf lawn surrounded by planters, for all-year greenery. The first floor of the home provides three comfortable double bedrooms and a beautiful family-sized bathroom, boasting a plunge bath with overhead shower. Completing this delightful period home is the loft storage. Precedent has been set on the road should the purchaser wish to seek the necessary permissions to extend into the side return or loft.