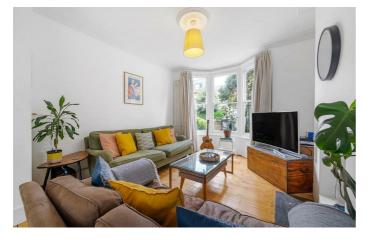

## **Property Details**

3 bedroom house for sale

A charming three double bedroom Victorian house with a South-East facing garden, on a sought-after residential road, balancing modern design with period character. The dual-aspect reception is a warm, bright space, with corniced ceilings, original floorboards and a bay window, with generous space to unwind or dine at the table with garden views. A contemporary kitchen diner sits to the rear, ergonomic with storage down both sides, finished with wooden work surfaces, plus an additional dining area with the breeze flowing through the French doors to the garden. The private garden is a low-maintenance suntrap perfect for savouring the warmer months of the year, with a paved patio area wrapping around the house, leading to a luxurious astro-turf lawn surrounded by planters, for all-year greenery. The first floor of the home provides three comfortable double bedrooms and a beautiful family-sized bathroom, boasting a plunge bath with overhead shower. Completing this delightful period home is the loft storage. Precedent has been set on the road should the purchaser wish to seek the necessary permissions to extend into the side return or loft.