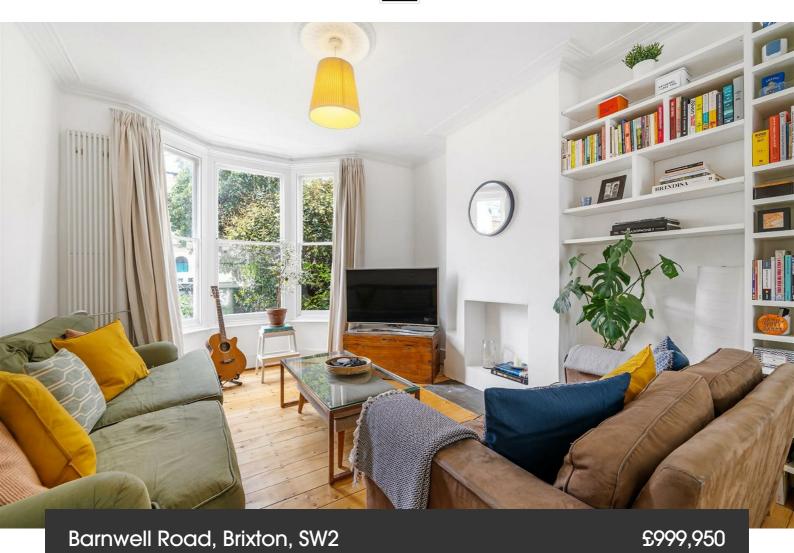

## **Property Details**

3 bedroom house for sale

A charming three double bedroom Victorian house with a South-East facing garden, on a sought-after residential road, balancing modern design with period character. The dual-aspect reception is a warm, bright space, with corniced ceilings, original floorboards and a bay window, with generous space to unwind or dine at the table with garden views. A contemporary kitchen diner sits to the rear, ergonomic with storage down both sides, finished with wooden work surfaces, plus an additional dining area with the breeze flowing through the French doors to the garden. The private garden is a low-maintenance suntrap perfect for savouring the warmer months of the year, with a paved patio area wrapping around the house, leading to a luxurious astro-turf lawn surrounded by planters, for all-year greenery. The first floor of the home provides three comfortable double bedrooms and a beautiful family-sized bathroom, boasting a plunge bath with overhead shower. Completing this delightful period home is the loft storage. Precedent has been set on the road should the purchaser wish to seek the necessary permissions to extend into the side return or loft.

### Barnwell Road, Brixton, SW2