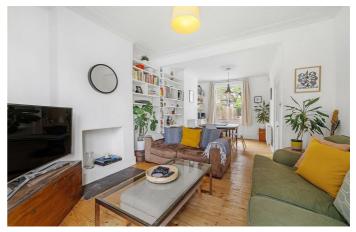

## **Property Details**

3 bedroom house for sale

A charming three double bedroom Victorian house with a South-East facing garden, on a sought-after residential road, balancing modern design with period character. The dual-aspect reception is a warm, bright space, with corniced ceilings, original floorboards and a bay window, with generous space to unwind or dine at the table with garden views. A contemporary kitchen diner sits to the rear, ergonomic with storage down both sides, finished with wooden work surfaces, plus an additional dining area with the breeze flowing through the French doors to the garden. The private garden is a low-maintenance suntrap perfect for savouring the warmer months of the year, with a paved patio area wrapping around the house, leading to a luxurious astro-turf lawn surrounded by planters, for all-year greenery. The first floor of the home provides three comfortable double bedrooms and a beautiful family-sized bathroom, boasting a plunge bath with overhead shower. Completing this delightful period home is the loft storage. Precedent has been set on the road should the purchaser wish to seek the necessary permissions to extend into the side return or loft.