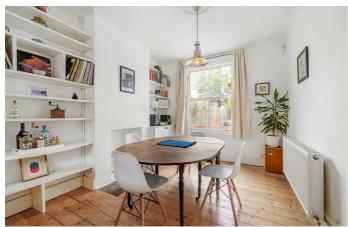

## **Property Details**

3 bedroom house for sale

A charming three double bedroom Victorian house with a South-East facing garden, on a sought-after residential road, balancing modern design with period character. The dual-aspect reception is a warm, bright space, with corniced ceilings, original floorboards and a bay window, with generous space to unwind or dine at the table with garden views. A contemporary kitchen diner sits to the rear, ergonomic with storage down both sides, finished with wooden work surfaces, plus an additional dining area with the breeze flowing through the French doors to the garden. The private garden is a low-maintenance suntrap perfect for savouring the warmer months of the year, with a paved patio area wrapping around the house, leading to a luxurious astro-turf lawn surrounded by planters, for all-year greenery. The first floor of the home provides three comfortable double bedrooms and a beautiful family-sized bathroom, boasting a plunge bath with overhead shower. Completing this delightful period home is the loft storage. Precedent has been set on the road should the purchaser wish to seek the necessary permissions to extend into the side return or loft.