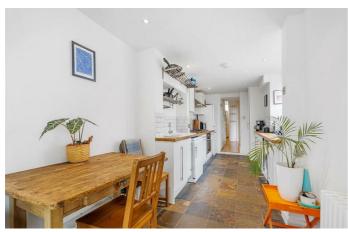

## **Property Details**

3 bedroom house for sale

A charming three double bedroom Victorian house with a South-East facing garden, on a sought-after residential road, balancing modern design with period character. The dual-aspect reception is a warm, bright space, with corniced ceilings, original floorboards and a bay window, with generous space to unwind or dine at the table with garden views. A contemporary kitchen diner sits to the rear, ergonomic with storage down both sides, finished with wooden work surfaces, plus an additional dining area with the breeze flowing through the French doors to the garden. The private garden is a low-maintenance suntrap perfect for savouring the warmer months of the year, with a paved patio area wrapping around the house, leading to a luxurious astro-turf lawn surrounded by planters, for all-year greenery. The first floor of the home provides three comfortable double bedrooms and a beautiful family-sized bathroom, boasting a plunge bath with overhead shower. Completing this delightful period home is the loft storage. Precedent has been set on the road should the purchaser wish to seek the necessary permissions to extend into the side return or loft.