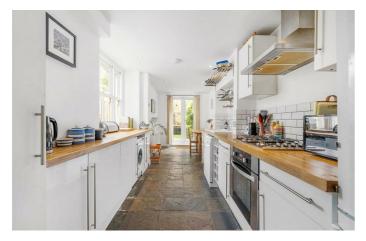

## **Property Details**

3 bedroom house for sale

A charming three double bedroom Victorian house with a South-East facing garden, on a sought-after residential road, balancing modern design with period character. The dual-aspect reception is a warm, bright space, with corniced ceilings, original floorboards and a bay window, with generous space to unwind or dine at the table with garden views. A contemporary kitchen diner sits to the rear, ergonomic with storage down both sides, finished with wooden work surfaces, plus an additional dining area with the breeze flowing through the French doors to the garden. The private garden is a low-maintenance suntrap perfect for savouring the warmer months of the year, with a paved patio area wrapping around the house, leading to a luxurious astro-turf lawn surrounded by planters, for all-year greenery. The first floor of the home provides three comfortable double bedrooms and a beautiful family-sized bathroom, boasting a plunge bath with overhead shower. Completing this delightful period home is the loft storage. Precedent has been set on the road should the purchaser wish to seek the necessary permissions to extend into the side return or loft.