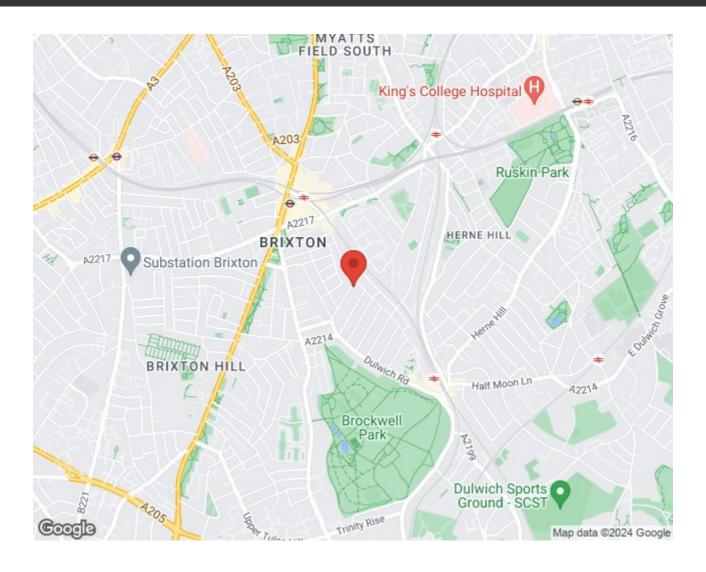

#### **Features**

• Three double bedrooms

Freehold

- South-East facing garden
- Victorian terraced house
- Beautifully bright and airy throughout
- Potential to extend STNP
- Sought-after location between
  Brixton and Herne Hill town centres
- Victoria Line, Thameslink and Overground
- Brockwell Park in minutes
- Freehold
- Chain-free

### Barnwell Road, Brixton, SW2