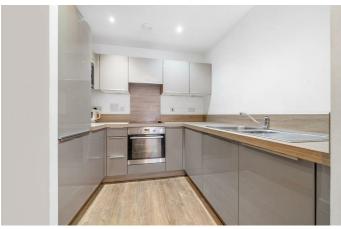

# **Property Details**

A bright two double bedroom apartment with a private terrace within a luxury modern development. Well-positioned within the building, set back from the bustle, quietly overlooking the courtyard. The open plan reception is bathed in light from large-pane windows, a sociable space with room to lounge, dine and cook. The contemporary kitchen wraps around ergonomically to maximise storage and worktop space. The white goods are integrated, with the fridge and dishwasher replaced in the last six months. The private terrace is the ideal spot to soak up the afternoon sun, enjoying the sunset sky as evening falls. Both bedrooms are doubles with fitted wardrobes and floor to ceiling windows. The bathroom has both bath and overhead shower, heated towel rail and storage. A utility cupboard in the hallway keeps the laundry quietly separated and a secondary cupboard is accessed from the bathroom. This secure development has well-maintained communal areas and a neighbourly vibe. Other selling points are underfloor heating, high energy efficiency, concierge, shared terrace and courtyard, bike storage, lifts and a hot yoga studio next door.