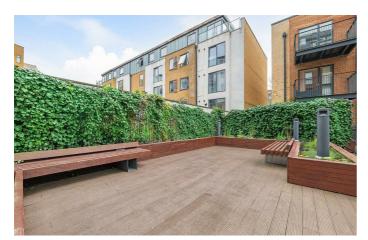

# **Property Details**

A bright two double bedroom apartment with a private terrace within a luxury modern development. Well-positioned within the building, set back from the bustle, quietly overlooking the courtyard. The open plan reception is bathed in light from large-pane windows, a sociable space with room to lounge, dine and cook. The contemporary kitchen wraps around ergonomically to maximise storage and worktop space. The white goods are integrated, with the fridge and dishwasher replaced in the last six months. The private terrace is the ideal spot to soak up the afternoon sun, enjoying the sunset sky as evening falls. Both bedrooms are doubles with fitted wardrobes and floor to ceiling windows. The bathroom has both bath and overhead shower, heated towel rail and storage. A utility cupboard in the hallway keeps the laundry quietly separated and a secondary cupboard is accessed from the bathroom. This secure development has well-maintained communal areas and a neighbourly vibe. Other selling points are underfloor heating, high energy efficiency, concierge, shared terrace and courtyard, bike storage, lifts and a hot yoga studio next door.