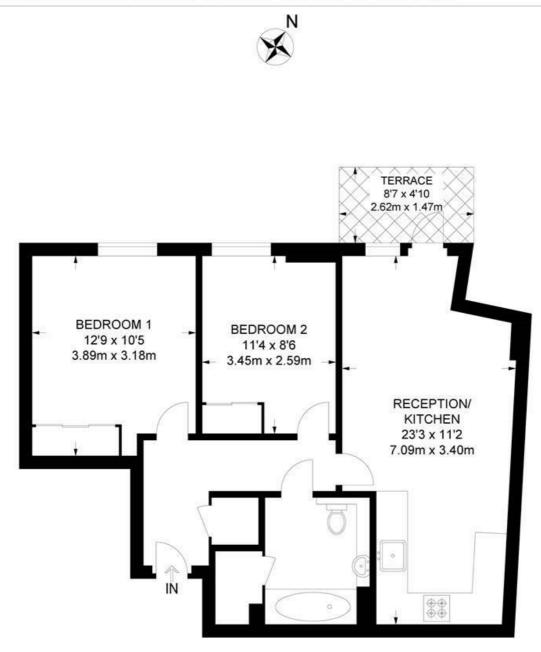

### Milles Square, SW9 2 Bedroom Flat

2 Bedroom Flat

APPROXIMATE GROSS INTERNAL AREA: 608 SQ FT / 56.5 SQ M

#### SECOND FLOOR

While we try our very best, floor plans are produced as a guide only and we take no responsibility for the precise accuracy with which any property is represented.