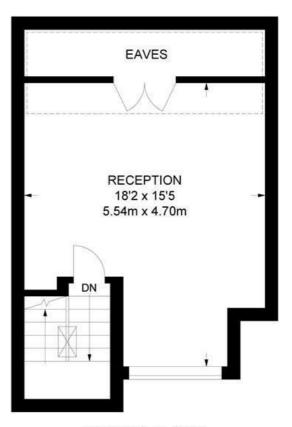

**Property Details** 

1 bedroom flat - conversion for sale

An attractive one double bedroom apartment, split over the upper floors of a Georgian townhouse in a quiet cul-de-sac moments from Eythorne Park. This versatile home is split over two floors for a homely yet bright ambience with added privacy. Peacefully set over the top floor, the reception is spacious yet cosy with lofty ceilings and generous proportions in which to unwind, entertain or dine at the table. Modern lighting and a large window create a bright space and there is access to eaves storage. If preferable, this room could easily be used as the bedroom, switching the reception to the floor below. Downstairs, the separate integrated kitchen is a lovely space in which to cook, with wooden worktops and contemporary cabinetry, plus a sociable breakfast bar providing a second, more casual dining option. The tranquil bedroom is a generous double, with a characterful arched nook and the proportions for multiple storage options, or a desk or dressing table if required. In keeping with the rest of this lovely home, the bathroom is well-presented with a large window. A storage cupboard in the entrance completes the home.

## Russell Grove, SW9 1 Bedroom Flat

APPROXIMATE GROSS INTERNAL AREA: 702 SQ FT / 65.2 SQ M (INCLUDING EAVES)

**FIRST FLOOR** 

SECOND FLOOR

While we try our very best, floor plans are produced as a guide only and we take no responsibility for the precise accuracy with which any property is represented.