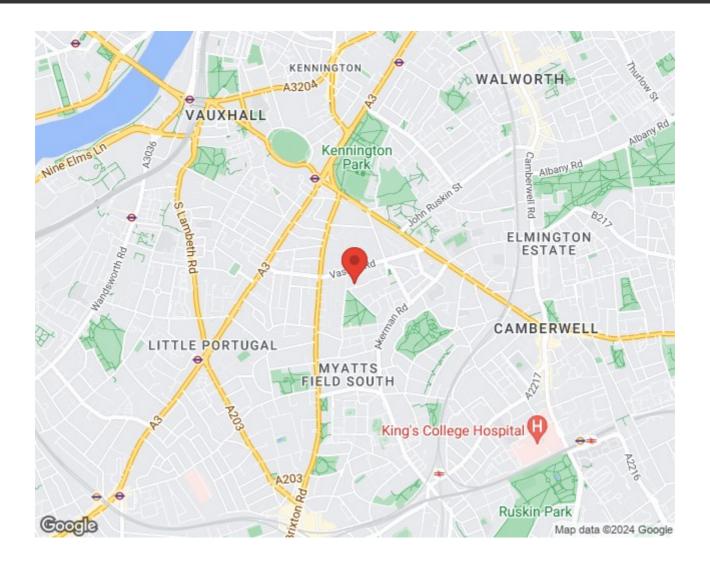

## **Features**

• One double bedroom

Leasehold

- Victorian conversion
- Over 700 square feet
- Split over two floors
- Bright and airy
- Quiet cul-de-sac between Oval, Camberwell and Brixton
- Multiple parks on the doorstep
- Local amenities and eateries
- Northern line a twelve-minute stroll
- Victoria line and Thameslink within walking distance