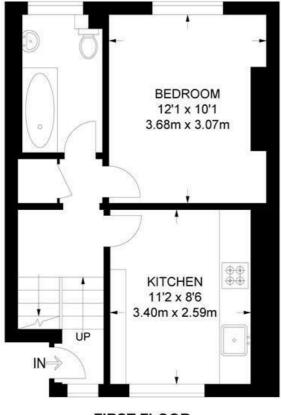

**Property Details** 

1 bedroom flat - conversion for sale

An attractive one double bedroom apartment, split over the upper floors of a Georgian townhouse in a quiet cul-de-sac moments from Eythorne Park. This versatile home is split over two floors for a homely yet bright ambience with added privacy. Peacefully set over the top floor, the reception is spacious yet cosy with lofty ceilings and generous proportions in which to unwind, entertain or dine at the table. Modern lighting and a large window create a bright space and there is access to eaves storage. If preferable, this room could easily be used as the bedroom, switching the reception to the floor below. Downstairs, the separate integrated kitchen is a lovely space in which to cook, with wooden worktops and contemporary cabinetry, plus a sociable breakfast bar providing a second, more casual dining option. The tranquil bedroom is a generous double, with a characterful arched nook and the proportions for multiple storage options, or a desk or dressing table if required. In keeping with the rest of this lovely home, the bathroom is well-presented with a large window. A storage cupboard in the entrance completes the home.

## Russell Grove, SW9 1 Bedroom Flat

APPROXIMATE GROSS INTERNAL AREA: 702 SQ FT / 65.2 SQ M (INCLUDING EAVES)

**FIRST FLOOR** 

SECOND FLOOR

While we try our very best, floor plans are produced as a guide only and we take no responsibility for the precise accuracy with which any property is represented.