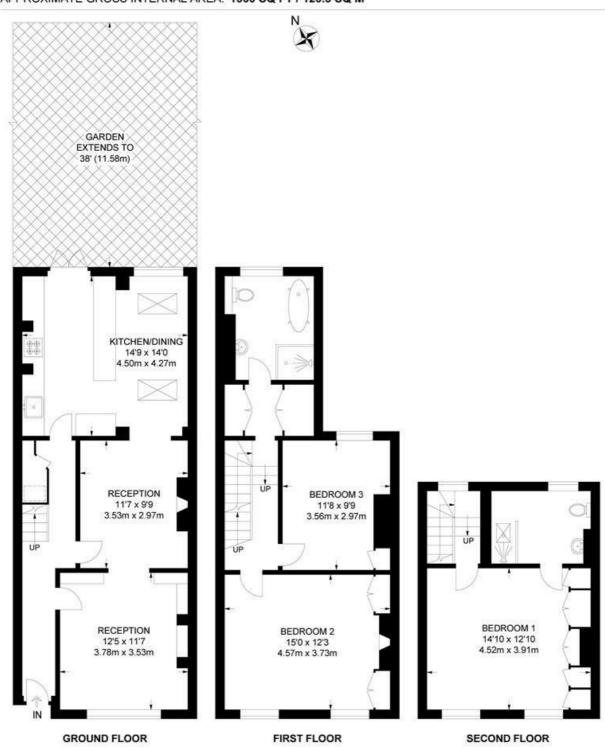

### Ferndale Road, SW9

3 Bedroom House

APPROXIMATE GROSS INTERNAL AREA: 1360 SQ FT / 126.3 SQ M

While we try our very best, floor plans are produced as a guide only and we take no responsibility for the precise accuracy with which any property is represented.