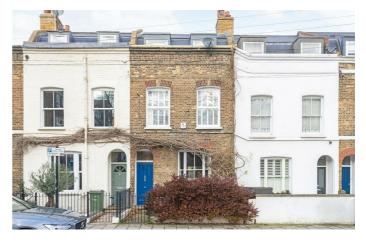

Ferndale Road, Brixton, SW9

3 bedroom house for sale

£1,150,000 Freehold

### **Property Details**

A charming three double bedroom, two bathroom Victorian family home which feels like a country house offering original features and contemporary design. The double reception has exposed floorboards, shuttered sash windows, an original fireplace in one room and working gas fire in the front. The extended kitchen boasts shaker style cabinetry for a country style charm with a central island and benched storage seating. Skylights and a floor to ceiling window frame the dining area. French doors flow into the private garden, with a winding path, shed and rear seating area. The garden benefits from no tall buildings behind for additional light and privacy. Upstairs are three well-presented double bedrooms. The principal spans the width of the top floor with exposed brickwork, floorboards and lofty ceilings plus wardrobes and an en-suite shower room. The second bedroom is of similar size with large windows, wardrobes and a feature fireplace. Still a comfortable double, the third bedroom is currently a nursery. A family bathroom features a roll top bath and separate shower. Outside the bathroom is walk-though storage area.