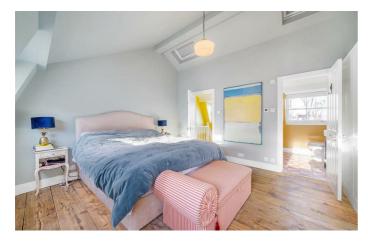

### **Property Details**

A charming three double bedroom, two bathroom Victorian family home which feels like a country house offering original features and contemporary design. The double reception has exposed floorboards, shuttered sash windows, an original fireplace in one room and working gas fire in the front. The extended kitchen boasts shaker style cabinetry for a country style charm with a central island and benched storage seating. Skylights and a floor to ceiling window frame the dining area. French doors flow into the private garden, with a winding path, shed and rear seating area. The garden benefits from no tall buildings behind for additional light and privacy. Upstairs are three well-presented double bedrooms. The principal spans the width of the top floor with exposed brickwork, floorboards and lofty ceilings plus wardrobes and an en-suite shower room. The second bedroom is of similar size with large windows, wardrobes and a feature fireplace. Still a comfortable double, the third bedroom is currently a nursery. A family bathroom features a roll top bath and separate shower. Outside the bathroom is walk-though storage area.