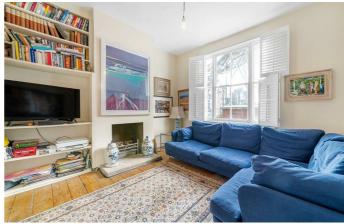

### **Property Details**

A charming three double bedroom, two bathroom Victorian family home which feels like a country house offering original features and contemporary design. The double reception has exposed floorboards, shuttered sash windows, an original fireplace in one room and working gas fire in the front. The extended kitchen boasts shaker style cabinetry for a country style charm with a central island and benched storage seating. Skylights and a floor to ceiling window frame the dining area. French doors flow into the private garden, with a winding path, shed and rear seating area. The garden benefits from no tall buildings behind for additional light and privacy. Upstairs are three well-presented double bedrooms. The principal spans the width of the top floor with exposed brickwork, floorboards and lofty ceilings plus wardrobes and an en-suite shower room. The second bedroom is of similar size with large windows, wardrobes and a feature fireplace. Still a comfortable double, the third bedroom is currently a nursery. A family bathroom features a roll top bath and separate shower. Outside the bathroom is walk-though storage area.