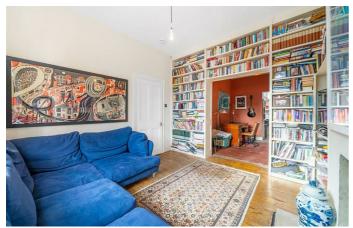

### **Property Details**

A charming three double bedroom, two bathroom Victorian family home which feels like a country house offering original features and contemporary design. The double reception has exposed floorboards, shuttered sash windows, an original fireplace in one room and working gas fire in the front. The extended kitchen boasts shaker style cabinetry for a country style charm with a central island and benched storage seating. Skylights and a floor to ceiling window frame the dining area. French doors flow into the private garden, with a winding path, shed and rear seating area. The garden benefits from no tall buildings behind for additional light and privacy. Upstairs are three well-presented double bedrooms. The principal spans the width of the top floor with exposed brickwork, floorboards and lofty ceilings plus wardrobes and an en-suite shower room. The second bedroom is of similar size with large windows, wardrobes and a feature fireplace. Still a comfortable double, the third bedroom is currently a nursery. A family bathroom features a roll top bath and separate shower. Outside the bathroom is walk-though storage area.