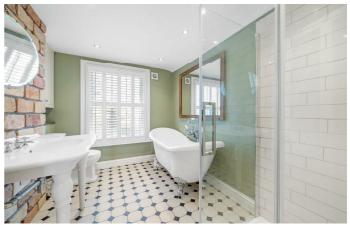

### **Property Details**

A charming three double bedroom, two bathroom Victorian family home which feels like a country house offering original features and contemporary design. The double reception has exposed floorboards, shuttered sash windows, an original fireplace in one room and working gas fire in the front. The extended kitchen boasts shaker style cabinetry for a country style charm with a central island and benched storage seating. Skylights and a floor to ceiling window frame the dining area. French doors flow into the private garden, with a winding path, shed and rear seating area. The garden benefits from no tall buildings behind for additional light and privacy. Upstairs are three well-presented double bedrooms. The principal spans the width of the top floor with exposed brickwork, floorboards and lofty ceilings plus wardrobes and an en-suite shower room. The second bedroom is of similar size with large windows, wardrobes and a feature fireplace. Still a comfortable double, the third bedroom is currently a nursery. A family bathroom features a roll top bath and separate shower. Outside the bathroom is walk-though storage area.