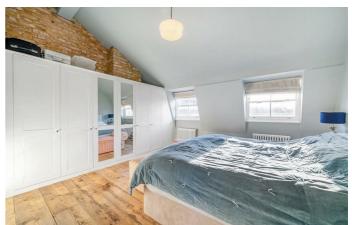

### **Property Details**

A charming three double bedroom, two bathroom Victorian family home which feels like a country house offering original features and contemporary design. The double reception has exposed floorboards, shuttered sash windows, an original fireplace in one room and working gas fire in the front. The extended kitchen boasts shaker style cabinetry for a country style charm with a central island and benched storage seating. Skylights and a floor to ceiling window frame the dining area. French doors flow into the private garden, with a winding path, shed and rear seating area. The garden benefits from no tall buildings behind for additional light and privacy. Upstairs are three well-presented double bedrooms. The principal spans the width of the top floor with exposed brickwork, floorboards and lofty ceilings plus wardrobes and an en-suite shower room. The second bedroom is of similar size with large windows, wardrobes and a feature fireplace. Still a comfortable double, the third bedroom is currently a nursery. A family bathroom features a roll top bath and separate shower. Outside the bathroom is walk-though storage area.