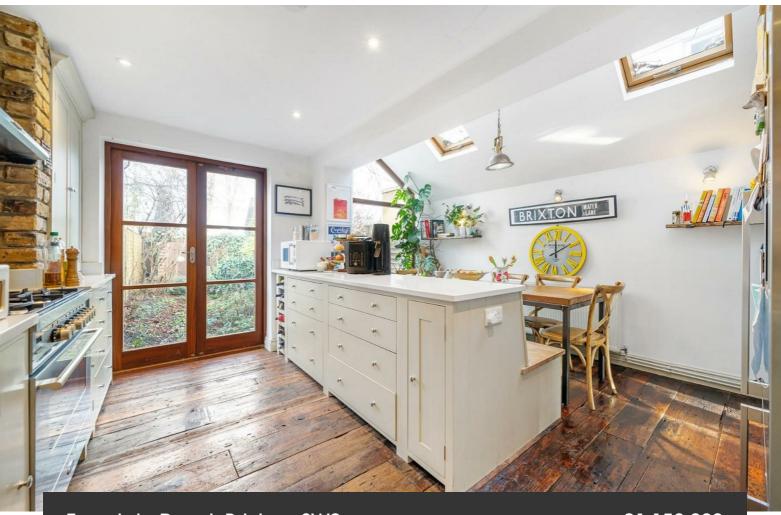

### **Property Details**

A charming three double bedroom, two bathroom Victorian family home which feels like a country house offering original features and contemporary design. The double reception has exposed floorboards, shuttered sash windows, an original fireplace in one room and working gas fire in the front. The extended kitchen boasts shaker style cabinetry for a country style charm with a central island and benched storage seating. Skylights and a floor to ceiling window frame the dining area. French doors flow into the private garden, with a winding path, shed and rear seating area. The garden benefits from no tall buildings behind for additional light and privacy. Upstairs are three well-presented double bedrooms. The principal spans the width of the top floor with exposed brickwork, floorboards and lofty ceilings plus wardrobes and an en-suite shower room. The second bedroom is of similar size with large windows, wardrobes and a feature fireplace. Still a comfortable double, the third bedroom is currently a nursery. A family bathroom features a roll top bath and separate shower. Outside the bathroom is walk-though storage area.