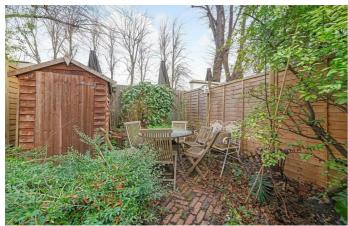

### **Property Details**

A charming three double bedroom, two bathroom Victorian family home which feels like a country house offering original features and contemporary design. The double reception has exposed floorboards, shuttered sash windows, an original fireplace in one room and working gas fire in the front. The extended kitchen boasts shaker style cabinetry for a country style charm with a central island and benched storage seating. Skylights and a floor to ceiling window frame the dining area. French doors flow into the private garden, with a winding path, shed and rear seating area. The garden benefits from no tall buildings behind for additional light and privacy. Upstairs are three well-presented double bedrooms. The principal spans the width of the top floor with exposed brickwork, floorboards and lofty ceilings plus wardrobes and an en-suite shower room. The second bedroom is of similar size with large windows, wardrobes and a feature fireplace. Still a comfortable double, the third bedroom is currently a nursery. A family bathroom features a roll top bath and separate shower. Outside the bathroom is walk-though storage area.