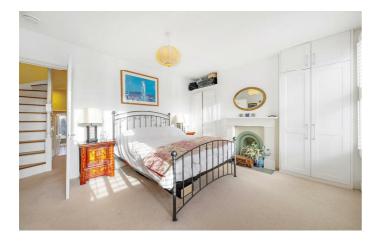

### **Property Details**

A charming three double bedroom, two bathroom Victorian family home which feels like a country house offering original features and contemporary design. The double reception has exposed floorboards, shuttered sash windows, an original fireplace in one room and working gas fire in the front. The extended kitchen boasts shaker style cabinetry for a country style charm with a central island and benched storage seating. Skylights and a floor to ceiling window frame the dining area. French doors flow into the private garden, with a winding path, shed and rear seating area. The garden benefits from no tall buildings behind for additional light and privacy. Upstairs are three well-presented double bedrooms. The principal spans the width of the top floor with exposed brickwork, floorboards and lofty ceilings plus wardrobes and an en-suite shower room. The second bedroom is of similar size with large windows, wardrobes and a feature fireplace. Still a comfortable double, the third bedroom is currently a nursery. A family bathroom features a roll top bath and separate shower. Outside the bathroom is walk-though storage area.