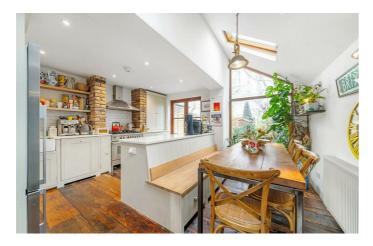

### **Property Details**

A charming three double bedroom, two bathroom Victorian family home which feels like a country house offering original features and contemporary design. The double reception has exposed floorboards, shuttered sash windows, an original fireplace in one room and working gas fire in the front. The extended kitchen boasts shaker style cabinetry for a country style charm with a central island and benched storage seating. Skylights and a floor to ceiling window frame the dining area. French doors flow into the private garden, with a winding path, shed and rear seating area. The garden benefits from no tall buildings behind for additional light and privacy. Upstairs are three well-presented double bedrooms. The principal spans the width of the top floor with exposed brickwork, floorboards and lofty ceilings plus wardrobes and an en-suite shower room. The second bedroom is of similar size with large windows, wardrobes and a feature fireplace. Still a comfortable double, the third bedroom is currently a nursery. A family bathroom features a roll top bath and separate shower. Outside the bathroom is walk-though storage area.