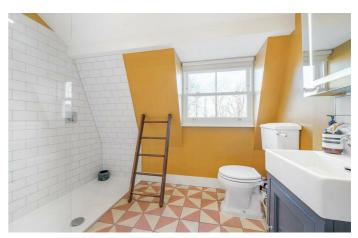

### **Property Details**

A charming three double bedroom, two bathroom Victorian family home which feels like a country house offering original features and contemporary design. The double reception has exposed floorboards, shuttered sash windows, an original fireplace in one room and working gas fire in the front. The extended kitchen boasts shaker style cabinetry for a country style charm with a central island and benched storage seating. Skylights and a floor to ceiling window frame the dining area. French doors flow into the private garden, with a winding path, shed and rear seating area. The garden benefits from no tall buildings behind for additional light and privacy. Upstairs are three well-presented double bedrooms. The principal spans the width of the top floor with exposed brickwork, floorboards and lofty ceilings plus wardrobes and an en-suite shower room. The second bedroom is of similar size with large windows, wardrobes and a feature fireplace. Still a comfortable double, the third bedroom is currently a nursery. A family bathroom features a roll top bath and separate shower. Outside the bathroom is walk-though storage area.