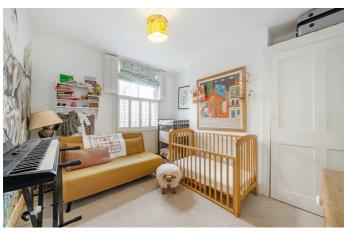

### **Property Details**

A charming three double bedroom, two bathroom Victorian family home which feels like a country house offering original features and contemporary design. The double reception has exposed floorboards, shuttered sash windows, an original fireplace in one room and working gas fire in the front. The extended kitchen boasts shaker style cabinetry for a country style charm with a central island and benched storage seating. Skylights and a floor to ceiling window frame the dining area. French doors flow into the private garden, with a winding path, shed and rear seating area. The garden benefits from no tall buildings behind for additional light and privacy. Upstairs are three well-presented double bedrooms. The principal spans the width of the top floor with exposed brickwork, floorboards and lofty ceilings plus wardrobes and an en-suite shower room. The second bedroom is of similar size with large windows, wardrobes and a feature fireplace. Still a comfortable double, the third bedroom is currently a nursery. A family bathroom features a roll top bath and separate shower. Outside the bathroom is walk-though storage area.