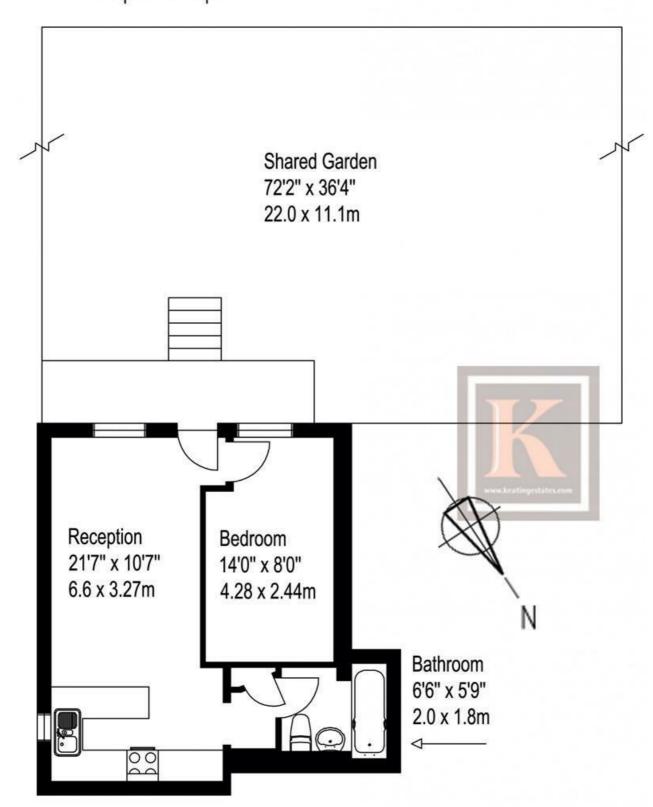

## **Property Details**

A gorgeous one bedroom flat situated in Clapham Old Town - with the sunny escape of a beautiful shared garden. This spacious and well presented one bedroom flat benefits from having its own front door and direct access to a well maintained shared garden. The accommodation comprises of a modern well presented open plan kitchen/reception room, a stylish and clean bathroom and a lovely and cosy double bedroom. This flat is ideal for someone who wants a top location, access to an outside space, and a secluded yet secure property. Living here you will be around an eight minute walk to Clapham common tube station, linking you the central.

# Approximate gross internal area 40 sq.m / 431 sq.ft