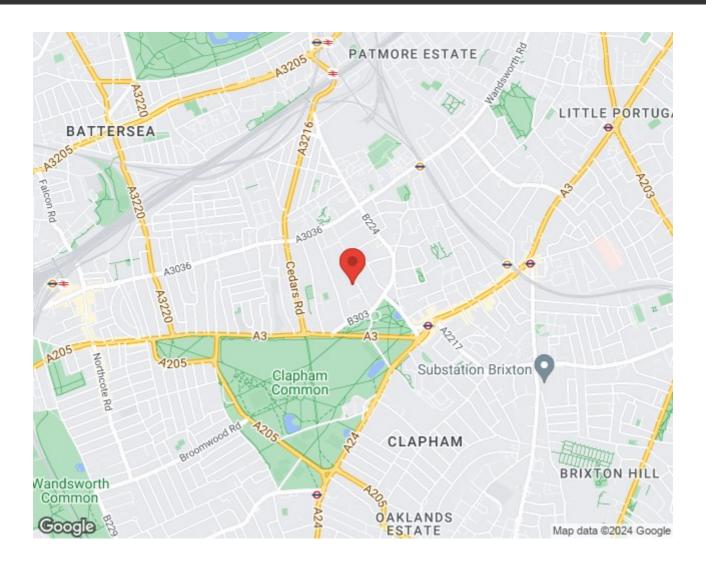

#### Macaulay Road, Clapham Old Town, SW4

### Macaulay Road, Clapham Old Town, SW4