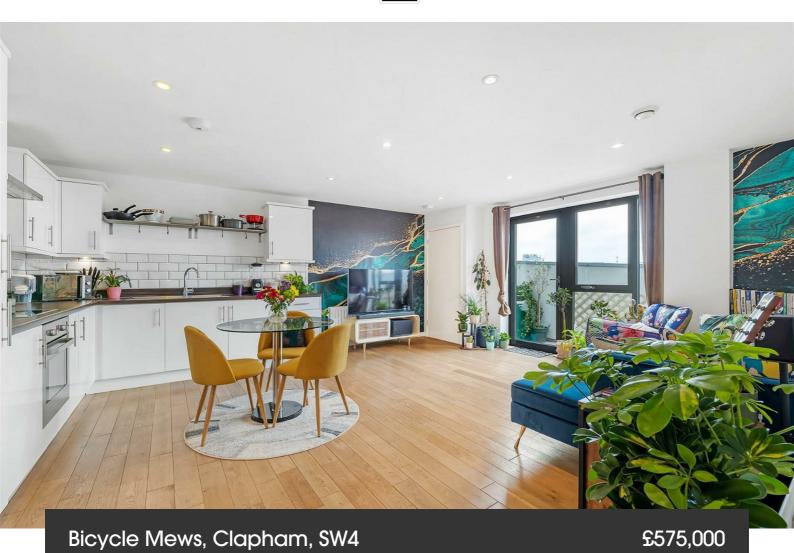

Property Details

2 bedroom flat - purpose built for sale

A two bedroom modern Penthouse with private terrace in an enviable location in central Clapham. Refurbished with wooden flooring, new bathroom and white goods plus decorative upgrade. Bright, quiet and private due to the top floor setting, high energy efficiency and sunny aspect. The sizeable open plan reception has space for a dining table and comfortable lounge. A modern kitchen has ample storage and new appliances. Floor to ceiling windows and door open to the sunny terrace with panoramic views ideal for hosting. Both bedrooms are doubles, the principal is particularly large with fitted wardrobes. The new bathroom has a walk-in rain shower plus storage and heated towel rail. With high energy efficiency and the recent upgrades this penthouse will be a great home. Further benefits of the development include secure entry system, bike storage and a lift.

## **Features**

- Two double bedrooms
- Private South-East facing terrace with panoramic views

Leasehold

- Secure modern Penthouse
- · Recently refurbished
- Vast array of bars, cafes and eateries on the doorstep
- Moments from the Northern
  Line and Overground
- Close to Clapham Common
- Chain-free

## Bicycle Mews, Clapham, SW4