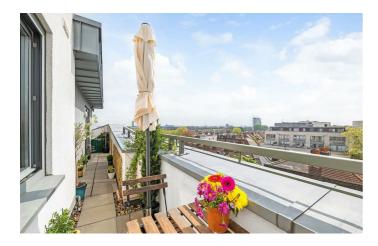

Property Details

2 bedroom flat - purpose built for sale

A two bedroom modern Penthouse with private terrace in an enviable location in central Clapham. Refurbished with wooden flooring, new bathroom and white goods plus decorative upgrade. Bright, quiet and private due to the top floor setting, high energy efficiency and sunny aspect. The sizeable open plan reception has space for a dining table and comfortable lounge. A modern kitchen has ample storage and new appliances. Floor to ceiling windows and door open to the sunny terrace with panoramic views ideal for hosting. Both bedrooms are doubles, the principal is particularly large with fitted wardrobes. The new bathroom has a walk-in rain shower plus storage and heated towel rail. With high energy efficiency and the recent upgrades this penthouse will be a great home. Further benefits of the development include secure entry system, bike storage and a lift.

## **Features**

- Two double bedrooms
- Private South-East facing terrace with panoramic views

Leasehold

- Secure modern Penthouse
- · Recently refurbished
- Vast array of bars, cafes and eateries on the doorstep
- Moments from the Northern
  Line and Overground
- Close to Clapham Common
- Chain-free