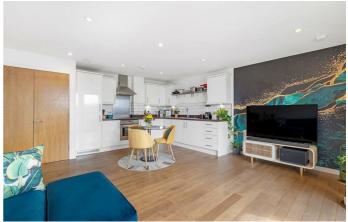

Property Details

2 bedroom flat - purpose built for sale

A two bedroom modern Penthouse with private terrace in an enviable location in central Clapham. Refurbished with wooden flooring, new bathroom and white goods plus decorative upgrade. Bright, quiet and private due to the top floor setting, high energy efficiency and sunny aspect. The sizeable open plan reception has space for a dining table and comfortable lounge. A modern kitchen has ample storage and new appliances. Floor to ceiling windows and door open to the sunny terrace with panoramic views ideal for hosting. Both bedrooms are doubles, the principal is particularly large with fitted wardrobes. The new bathroom has a walk-in rain shower plus storage and heated towel rail. With high energy efficiency and the recent upgrades this penthouse will be a great home. Further benefits of the development include secure entry system, bike storage and a lift.