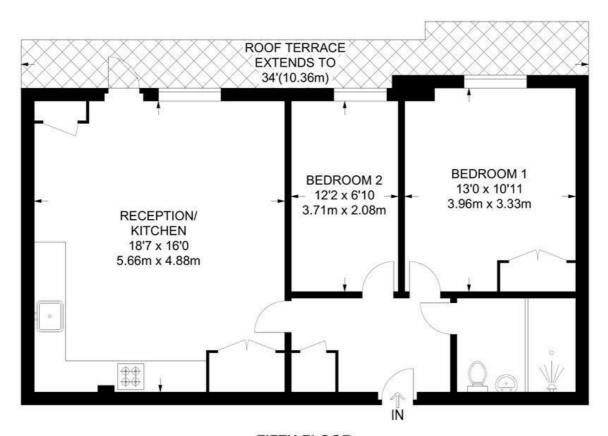

## Bicycle Mews, SW4 2 Bedroom Flat

APPROXIMATE GROSS INTERNAL AREA: 652 SQ FT / 60.6 SQ M

**FIFTH FLOOR** 

While we try our very best, floor plans are produced as a guide only and we take no responsibility for the precise accuracy with which any property is represented.