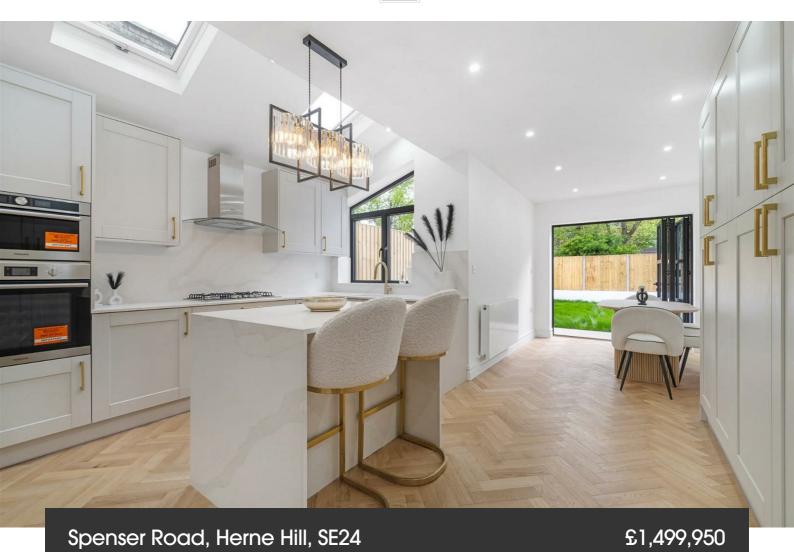

## **Property Details**

5 bedroom house - end terrace for sale

A remarkable five bedroom Victorian end of terrace house within the sought-after Poet's Corner. Set back from the neighbourly street, this home has been luxuriously refurbished. A double reception boasts entertainment shelving and features of period charm including a bay window. Herringbone flooring sweeps through to the kitchen, allowing the vast living space to flow seamlessly from front to rear and on into the garden, creating a fantastic entertaining space. Dine in elegance with garden views or cook in the superb bespoke kitchen. Contemporary with heritage nods, the integrated kitchen has generous storage down both sides. A sociable island enhances this family hub, providing a more casual dining option. Crittall style bi-fold doors create a continuous transition to the private garden. This landscaped haven feels worlds away from the bustle of city life, with a lush lawn bordered by raised beds. Five double bedrooms are arranged over the first and second floors, neutrally presented with plush carpets, with two spanning the width of the property. Two family bathrooms feature opulent brass fittings, set against marbled tiles. Occupying the top floor is a versatile loft room, ideal as a home office, artist's studio or yoga space.

### Spenser Road, Herne Hill, SE24