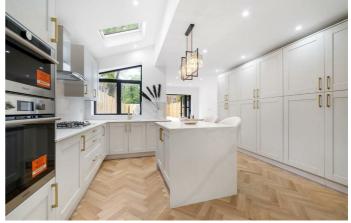

## **Property Details**

5 bedroom house - end terrace for sale

A remarkable five bedroom Victorian end of terrace house within the sought-after Poet's Corner. Set back from the neighbourly street, this home has been luxuriously refurbished. A double reception boasts entertainment shelving and features of period charm including a bay window. Herringbone flooring sweeps through to the kitchen, allowing the vast living space to flow seamlessly from front to rear and on into the garden, creating a fantastic entertaining space. Dine in elegance with garden views or cook in the superb bespoke kitchen. Contemporary with heritage nods, the integrated kitchen has generous storage down both sides. A sociable island enhances this family hub, providing a more casual dining option. Crittall style bi-fold doors create a continuous transition to the private garden. This landscaped haven feels worlds away from the bustle of city life, with a lush lawn bordered by raised beds. Five double bedrooms are arranged over the first and second floors, neutrally presented with plush carpets, with two spanning the width of the property. Two family bathrooms feature opulent brass fittings, set against marbled tiles. Occupying the top floor is a versatile loft room, ideal as a home office, artist's studio or yoga space.