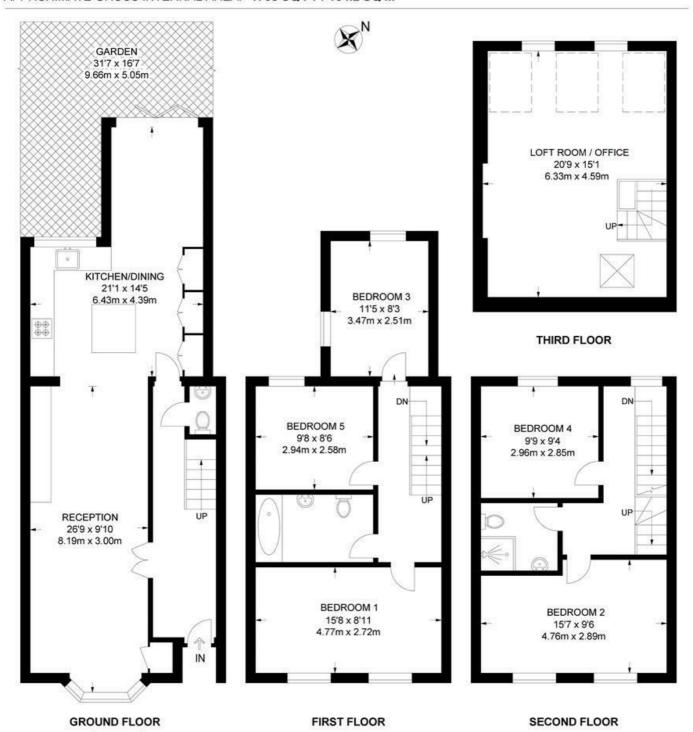

#### Spenser Road, SE24 5 Bedroom House

APPROXIMATE GROSS INTERNAL AREA: 1768 SQ FT / 164.2 SQ M

While we try our very best, floor plans are produced as a guide only and we take no responsibility for the precise accuracy with which any property is represented.