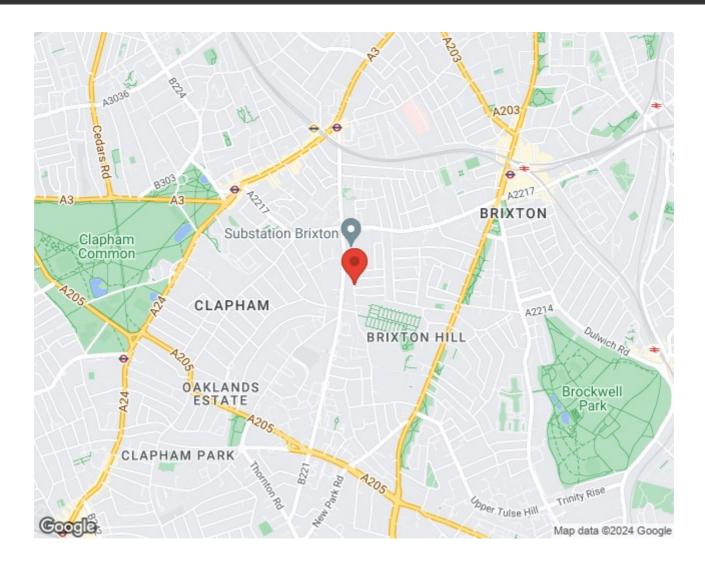

he first level is modern and excellently appointed. Stairs take you to a mezzanine type-level containing a goodsized open plan living space with a dining area and a really lovely kitchen and fitted with all the mon cons. The flat is within walking distance to Both Clapham and Brixton tube stations given you access to both the Victoria and Northern Lines.

Council tax band C EPC rating D (61)

## **Furnished**

#### **Features**

- Bright and airy
- Stylish split level flat
- 1 Bedroom
- 1 Bathroom
- 1 Reception
- Walking distance between Clapham and Brixton















# Lyham Road









While we do try our very best, floor plans are produced as a guide only and we take no responsibility for the precise accuracy with which any property is represented



### Lyham Road, Clapham, SW2