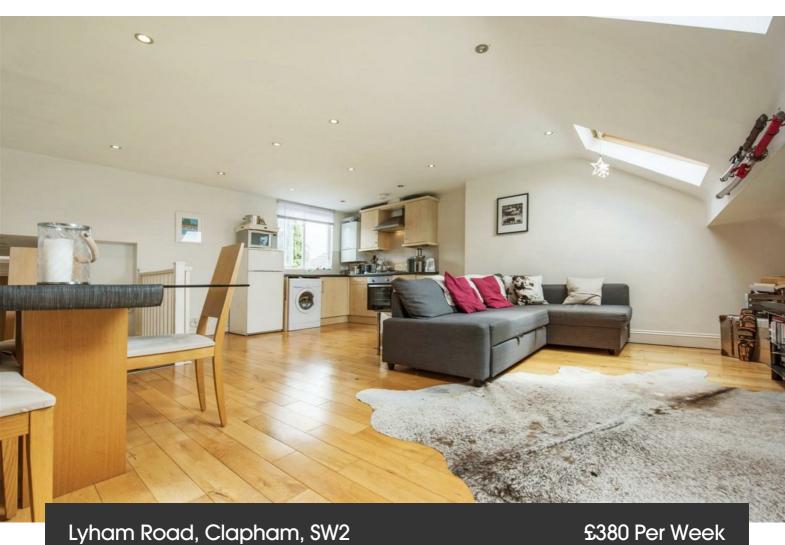

## **Property Details**

1 bedroom flat to let

This well presented one double bedroom top floor split level Victorian conversation flat located within walking distance of both Clapham and Brixton. The flat comprises of a double bedroom that has been tastefully decorated. The bathroom, also on the first level is modern and excellently appointed. Stairs take you to a mezzanine type-level containing a goodsized open plan living space with a dining area and a really lovely kitchen and fitted with all the mon cons. The flat is within walking distance to Both Clapham and Brixton tube stations given you access to both the Victoria and Northern Lines.

### Lyham Road, Clapham, SW2