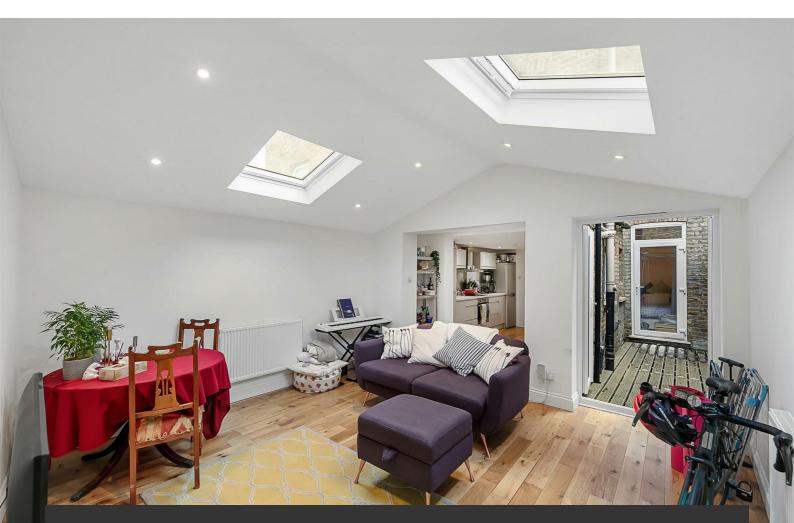

# **Property Details**

A stunning two bedroom flat in the heart of Brixton. This beautiful property comprises two good sized double bedrooms, a modern and bright kitchen which leads on to a spacious reception room flooded with heaps of natural light through the sky lights and the patio garden which really completes this fabulous flat. Living here you'll be around a ten minute walk away from Brixton underground station and everything that Brixton high street has to offer which includes chained and local shops, bars and restaurants - making this ideal for professional sharers. £484 Per Week Part furnished

## Features

- Private garden
- Around a 17 minute walk to Brockwell park
- Two bedrooms
- Hardwood floors and doors
- Open plan kitchen and reception
- Around a 10 minute walk to Brixton underground
- Bright and airy