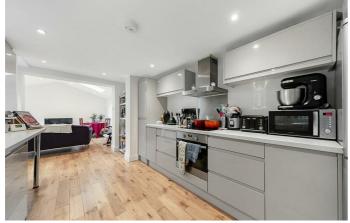

# **Property Details**

A stunning two bedroom flat in the heart of Brixton. This beautiful property comprises two good sized double bedrooms, a modern and bright kitchen which leads on to a spacious reception room flooded with heaps of natural light through the sky lights and the patio garden which really completes this fabulous flat. Living here you'll be around a ten minute walk away from Brixton underground station and everything that Brixton high street has to offer which includes chained and local shops, bars and restaurants - making this ideal for professional sharers. £484 Per Week Part furnished

## Features

- Private garden
- Around a 17 minute walk to Brockwell park
- Two bedrooms
- Hardwood floors and doors
- Open plan kitchen and reception
- Around a 10 minute walk to Brixton underground
- Bright and airy