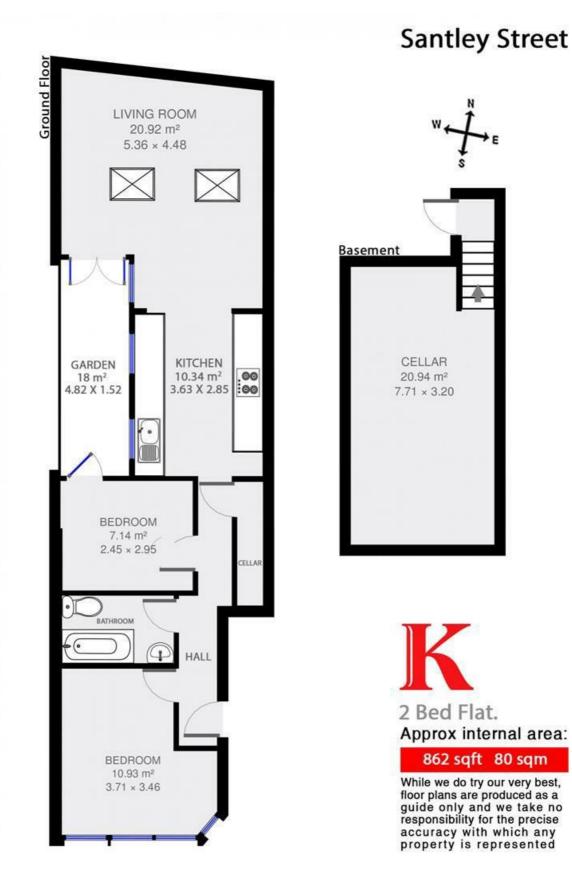

# **Property Details**

A stunning two bedroom flat in the heart of Brixton. This beautiful property comprises two good sized double bedrooms, a modern and bright kitchen which leads on to a spacious reception room flooded with heaps of natural light through the sky lights and the patio garden which really completes this fabulous flat. Living here you'll be around a ten minute walk away from Brixton underground station and everything that Brixton high street has to offer which includes chained and local shops, bars and restaurants - making this ideal for professional sharers. £484 Per Week Part furnished

## Features

- Private garden
- Around a 17 minute walk to Brockwell park
- Two bedrooms
- Hardwood floors and doors
- Open plan kitchen and reception
- Around a 10 minute walk to Brixton underground
- Bright and airy