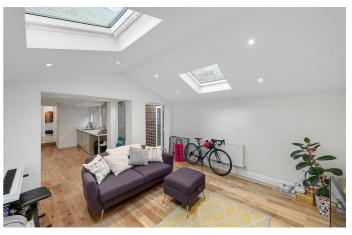

# **Property Details**

A stunning two bedroom flat in the heart of Brixton. This beautiful property comprises two good sized double bedrooms, a modern and bright kitchen which leads on to a spacious reception room flooded with heaps of natural light through the sky lights and the patio garden which really completes this fabulous flat. Living here you'll be around a ten minute walk away from Brixton underground station and everything that Brixton high street has to offer which includes chained and local shops, bars and restaurants - making this ideal for professional sharers. £484 Per Week Part furnished

## Features

- Private garden
- Around a 17 minute walk to Brockwell park
- Two bedrooms
- Hardwood floors and doors
- Open plan kitchen and reception
- Around a 10 minute walk to Brixton underground
- Bright and airy