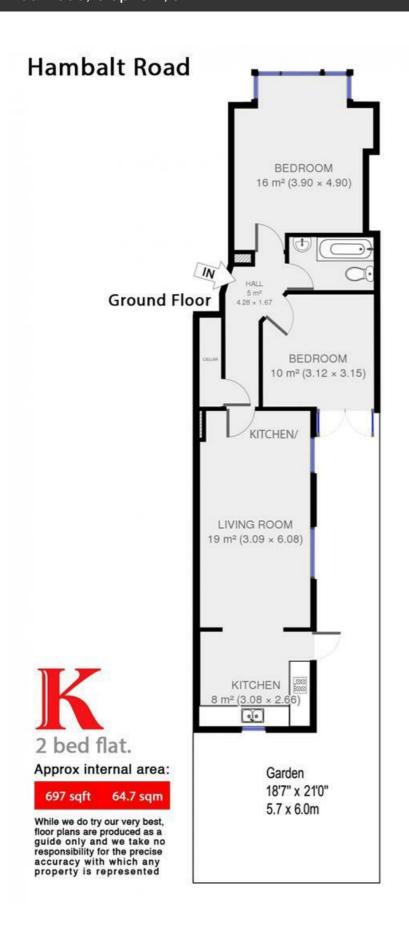

## **Property Details**

2 bedroom flat to let

This is a lovely flat situated moments away from Clapham Common and all the amenities that Clapham has to offer. The property comprises of two similar size double bedrooms, an attractive sleek family size bathroom and a very spacious open plan living area with space to put an dining table in as well as an adjoined kitchen area which leads out your own private garden which allows heaps of natural light to come into this stunning property. You'll be around a ten minute walk to both Clapham South and Clapham common tube stations.

## Features

- Private garden
- Victorian
- Moments away from Clapham Common
- Around a 9 minute walk to Clapham South tube

Part furnished

- 2 bedrooms
- Open plan
  kitchen/reception

Council tax band D EPC rating D (55)