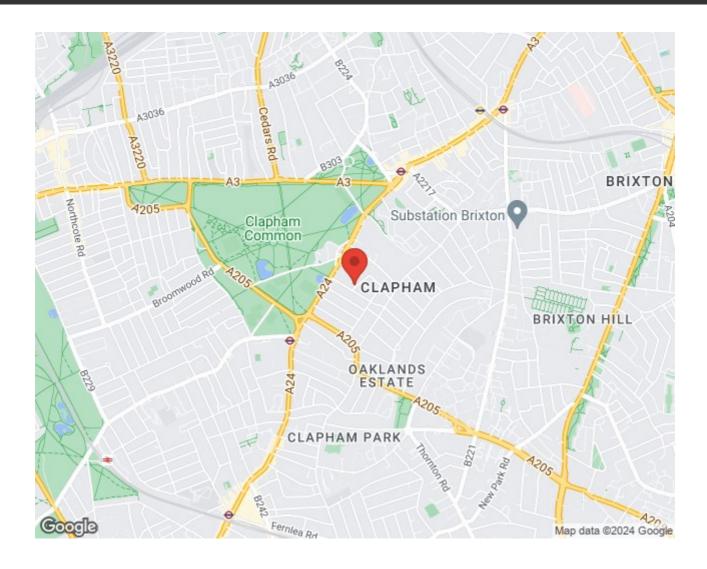

## **Property Details**

2 bedroom flat to let

This is a lovely flat situated moments away from Clapham Common and all the amenities that Clapham has to offer. The property comprises of two similar size double bedrooms, an attractive sleek family size bathroom and a very spacious open plan living area with space to put an dining table in as well as an adjoined kitchen area which leads out your own private garden which allows heaps of natural light to come into this stunning property. You'll be around a ten minute walk to both Clapham South and Clapham common tube stations.

## Hambalt road, Clapham, SW4