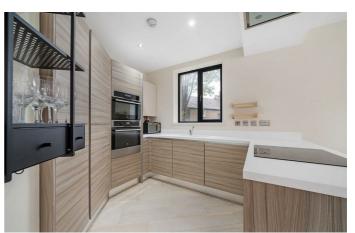

## **Property Details**

A striking two double bedroom, two bathroom apartment with a private terrace, benefitting from the good insulation of modern buildings for a quiet setting with high energy efficiency. The spacious open plan reception has the proportions to lounge, dine and cook. The integrated kitchen is designed to maximise storage, wrapping around into a sociable peninsular with generous worktops. Allowing the summer air to breeze through the room, a large glass door leads out to the private terrace, ideal for dining al-fresco or relaxing with a morning coffee. This covered spot is ready to use come rain or shine. Contemporary flooring sweeps across the room, into the entrance hall which has a large storage cupboard. The principal bedroom is tucked away from the alluring buzz of the area, with an en-suite shower room and space for fitted wardrobes if desired. For those looking to rent out a bedroom, the second double is of similar size, conveniently opposite the main bathroom which has a bathtub plus overhead shower. There is shared bike storage, a neighbourly vibe, and great local community plus community garden behind.