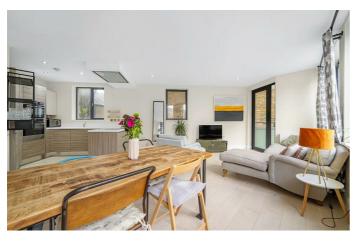

## **Property Details**

A striking two double bedroom, two bathroom apartment with a private terrace, benefitting from the good insulation of modern buildings for a quiet setting with high energy efficiency. The spacious open plan reception has the proportions to lounge, dine and cook. The integrated kitchen is designed to maximise storage, wrapping around into a sociable peninsular with generous worktops. Allowing the summer air to breeze through the room, a large glass door leads out to the private terrace, ideal for dining al-fresco or relaxing with a morning coffee. This covered spot is ready to use come rain or shine. Contemporary flooring sweeps across the room, into the entrance hall which has a large storage cupboard. The principal bedroom is tucked away from the alluring buzz of the area, with an en-suite shower room and space for fitted wardrobes if desired. For those looking to rent out a bedroom, the second double is of similar size, conveniently opposite the main bathroom which has a bathtub plus overhead shower. There is shared bike storage, a neighbourly vibe, and great local community plus community garden behind.

### Features

- Two double bedrooms
- Two bathrooms
- Private terrace
- Unique modern build
- Bright and airy
- Bike storage
- Clapham High Street in moments
- Brixton a twelve-minute stroll
- Access to Northern and Victoria lines plus the Overground
- Share of freehold