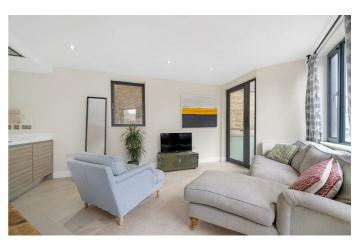

## **Property Details**

A striking two double bedroom, two bathroom apartment with a private terrace, benefitting from the good insulation of modern buildings for a quiet setting with high energy efficiency. The spacious open plan reception has the proportions to lounge, dine and cook. The integrated kitchen is designed to maximise storage, wrapping around into a sociable peninsular with generous worktops. Allowing the summer air to breeze through the room, a large glass door leads out to the private terrace, ideal for dining al-fresco or relaxing with a morning coffee. This covered spot is ready to use come rain or shine. Contemporary flooring sweeps across the room, into the entrance hall which has a large storage cupboard. The principal bedroom is tucked away from the alluring buzz of the area, with an en-suite shower room and space for fitted wardrobes if desired. For those looking to rent out a bedroom, the second double is of similar size, conveniently opposite the main bathroom which has a bathtub plus overhead shower. There is shared bike storage, a neighbourly vibe, and great local community plus community garden behind.