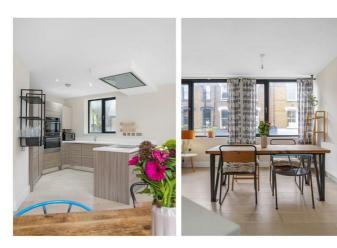

## **Property Details**

A striking two double bedroom, two bathroom apartment with a private terrace, benefitting from the good insulation of modern buildings for a quiet setting with high energy efficiency. The spacious open plan reception has the proportions to lounge, dine and cook. The integrated kitchen is designed to maximise storage, wrapping around into a sociable peninsular with generous worktops. Allowing the summer air to breeze through the room, a large glass door leads out to the private terrace, ideal for dining al-fresco or relaxing with a morning coffee. This covered spot is ready to use come rain or shine. Contemporary flooring sweeps across the room, into the entrance hall which has a large storage cupboard. The principal bedroom is tucked away from the alluring buzz of the area, with an en-suite shower room and space for fitted wardrobes if desired. For those looking to rent out a bedroom, the second double is of similar size, conveniently opposite the main bathroom which has a bathtub plus overhead shower. There is shared bike storage, a neighbourly vibe, and great local community plus community garden behind.