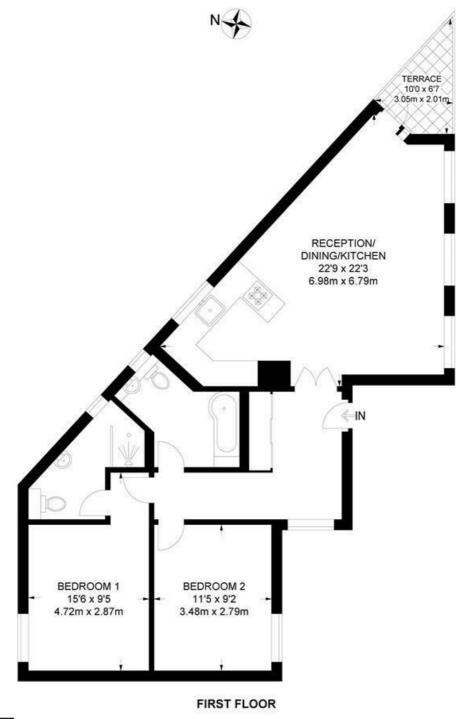

#### Landor Road, SW9 2 Bedroom Flat

APPROXIMATE GROSS INTERNAL AREA: 764 SQ FT / 71 SQ M

While we try our very best, floor plans are produced as a guide only and we take no responsibility for the precise accuracy with which any property is represented.