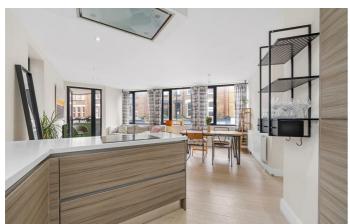

## **Property Details**

A striking two double bedroom, two bathroom apartment with a private terrace, benefitting from the good insulation of modern buildings for a quiet setting with high energy efficiency. The spacious open plan reception has the proportions to lounge, dine and cook. The integrated kitchen is designed to maximise storage, wrapping around into a sociable peninsular with generous worktops. Allowing the summer air to breeze through the room, a large glass door leads out to the private terrace, ideal for dining al-fresco or relaxing with a morning coffee. This covered spot is ready to use come rain or shine. Contemporary flooring sweeps across the room, into the entrance hall which has a large storage cupboard. The principal bedroom is tucked away from the alluring buzz of the area, with an en-suite shower room and space for fitted wardrobes if desired. For those looking to rent out a bedroom, the second double is of similar size, conveniently opposite the main bathroom which has a bathtub plus overhead shower. There is shared bike storage, a neighbourly vibe, and great local community plus community garden behind.