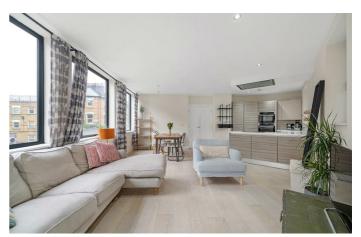

## **Property Details**

A striking two double bedroom, two bathroom apartment with a private terrace, benefitting from the good insulation of modern buildings for a quiet setting with high energy efficiency. The spacious open plan reception has the proportions to lounge, dine and cook. The integrated kitchen is designed to maximise storage, wrapping around into a sociable peninsular with generous worktops. Allowing the summer air to breeze through the room, a large glass door leads out to the private terrace, ideal for dining al-fresco or relaxing with a morning coffee. This covered spot is ready to use come rain or shine. Contemporary flooring sweeps across the room, into the entrance hall which has a large storage cupboard. The principal bedroom is tucked away from the alluring buzz of the area, with an en-suite shower room and space for fitted wardrobes if desired. For those looking to rent out a bedroom, the second double is of similar size, conveniently opposite the main bathroom which has a bathtub plus overhead shower. There is shared bike storage, a neighbourly vibe, and great local community plus community garden behind.

### Features

- Two double bedrooms
- Two bathrooms
- Private terrace
- Unique modern build
- Bright and airy
- Bike storage
- Clapham High Street in moments
- Brixton a twelve-minute stroll
- Access to Northern and Victoria lines plus the Overground
- Share of freehold