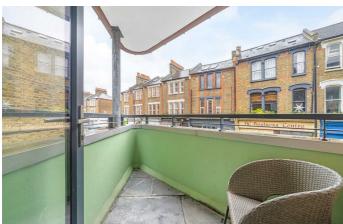

## **Property Details**

A striking two double bedroom, two bathroom apartment with a private terrace, benefitting from the good insulation of modern buildings for a quiet setting with high energy efficiency. The spacious open plan reception has the proportions to lounge, dine and cook. The integrated kitchen is designed to maximise storage, wrapping around into a sociable peninsular with generous worktops. Allowing the summer air to breeze through the room, a large glass door leads out to the private terrace, ideal for dining al-fresco or relaxing with a morning coffee. This covered spot is ready to use come rain or shine. Contemporary flooring sweeps across the room, into the entrance hall which has a large storage cupboard. The principal bedroom is tucked away from the alluring buzz of the area, with an en-suite shower room and space for fitted wardrobes if desired. For those looking to rent out a bedroom, the second double is of similar size, conveniently opposite the main bathroom which has a bathtub plus overhead shower. There is shared bike storage, a neighbourly vibe, and great local community plus community garden behind.

### Features

- Two double bedrooms
- Two bathrooms
- Private terrace
- Unique modern build
- Bright and airy
- Bike storage
- Clapham High Street in moments
- Brixton a twelve-minute stroll
- Access to Northern and Victoria lines plus the Overground
- Share of freehold