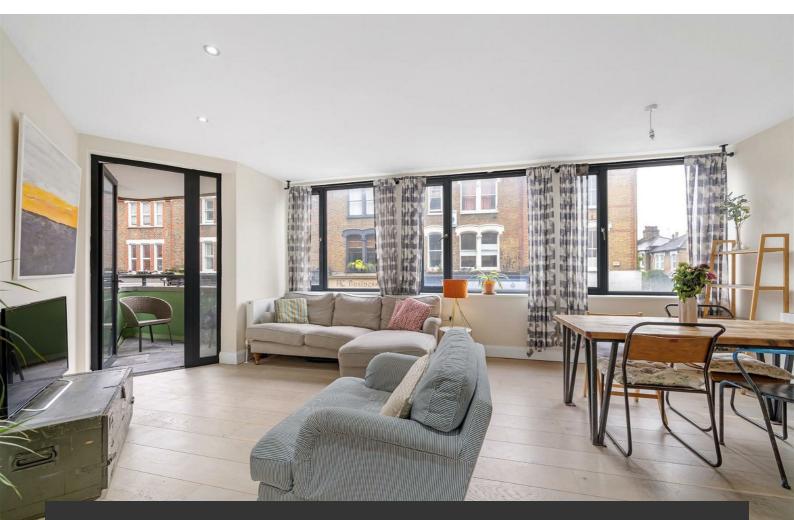

## **Property Details**

A striking two double bedroom, two bathroom apartment with a private terrace, benefitting from the good insulation of modern buildings for a quiet setting with high energy efficiency. The spacious open plan reception has the proportions to lounge, dine and cook. The integrated kitchen is designed to maximise storage, wrapping around into a sociable peninsular with generous worktops. Allowing the summer air to breeze through the room, a large glass door leads out to the private terrace, ideal for dining al-fresco or relaxing with a morning coffee. This covered spot is ready to use come rain or shine. Contemporary flooring sweeps across the room, into the entrance hall which has a large storage cupboard. The principal bedroom is tucked away from the alluring buzz of the area, with an en-suite shower room and space for fitted wardrobes if desired. For those looking to rent out a bedroom, the second double is of similar size, conveniently opposite the main bathroom which has a bathtub plus overhead shower. There is shared bike storage, a neighbourly vibe, and great local community plus community garden behind.

### Features

- Two double bedrooms
- Two bathrooms
- Private terrace
- Unique modern build
- Bright and airy
- Bike storage
- Clapham High Street in moments
- Brixton a twelve-minute stroll
- Access to Northern and Victoria lines plus the Overground
- Share of freehold