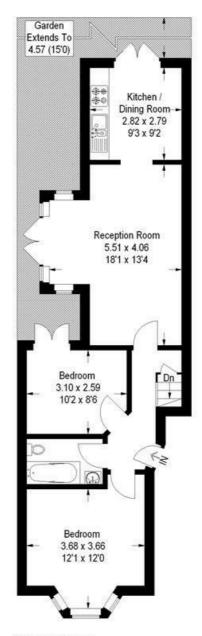

# Kellett Road, SW2

Approximate Gross Internal Area Basement = 16.5 sq m / 178 sq ft Ground Floor = 59.4 sq m / 639 sq ft Total = 75.9 sq m / 817 sq ft

Basement

6.50 x 3.89

21'4 x 12'9

Up

**Ground Floor** 

This plan is for layout guidance only. Not drawn to scale unless stated. Windows and door openings are approximate. Whilst every care is taken in the preparation of this plan, please check all dimensions, shapes and compass bearings before making any decisions reliant upon them. (ID204703)