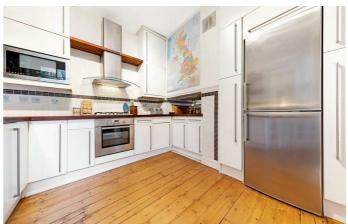

## **Property Details**

A characterful, two double bedroom garden flat located on an extremely popular road, running parallel to Brockwell Park. The property occupies the ground floor of a Victorian townhouse and comprises a spacious reception room, a contemporary kitchen, two double bedrooms, a modern bathroom with utility area and a peaceful decked garden. Brailsford Road is a short walk to the centre of Brixton, with a large supermarket and various cafes, pubs and restaurants, all right on your doorstep. The amenities in Herne Hill are also a pleasant ten-minute stroll through Brockwell Park. Chain-free.