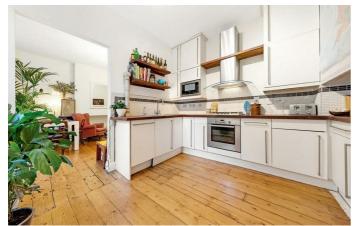

## **Property Details**

A characterful, two double bedroom garden flat located on an extremely popular road, running parallel to Brockwell Park. The property occupies the ground floor of a Victorian townhouse and comprises a spacious reception room, a contemporary kitchen, two double bedrooms, a modern bathroom with utility area and a peaceful decked garden. Brailsford Road is a short walk to the centre of Brixton, with a large supermarket and various cafes, pubs and restaurants, all right on your doorstep. The amenities in Herne Hill are also a pleasant ten-minute stroll through Brockwell Park. Chain-free.