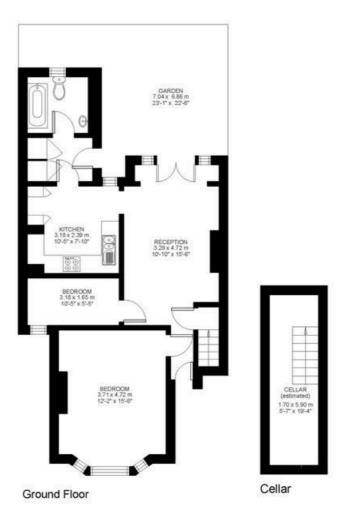

# 2 Bed flat Approx internal area: 708 sqft 66 sqm EXCLUDES CELLAR (estimated) TOTAL INCLUSIVE AREA: 786 sqft /74 sqm

While we do try our very best, floor plans are produced as a guide only and we take no responsibility for the precise accuracy with which any property is represented