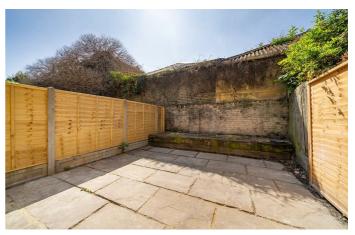

## **Property Details**

An exquisitely refurbished four double bedroom Victorian house with a South-facing garden and amenities in every direction. Tastefully finished, ready for a stress-free move. An inviting double reception has high ceilings, bay window and original fireplace plus modern lighting and plush carpets. The contemporary kitchen integrates appliances and storage within gloss cabinetry. A sociable island enhances this fantastic entertaining space, bathed in light from skylights. Bi-fold doors allow a seamless transition to the private garden, perfect for hosting al-fresco. This sun trap is ideal for relishing the summer months, with additional light and privacy due to the low-rise buildings beyond. Completing the ground floor is a W.C., plus access to a cellar. The principal bedroom suite is a deluxe room with multiple sash windows, fitted wardrobes and a luxurious en-suite. Three further double bedrooms are neutrally presented, serviced by two further bathrooms. Sunlight pours into a versatile sun room, ideal for an office, studio or secondary lounge. A loft has plentiful storage, with precedent set should the purchaser wish to seek permission to extend in the future.