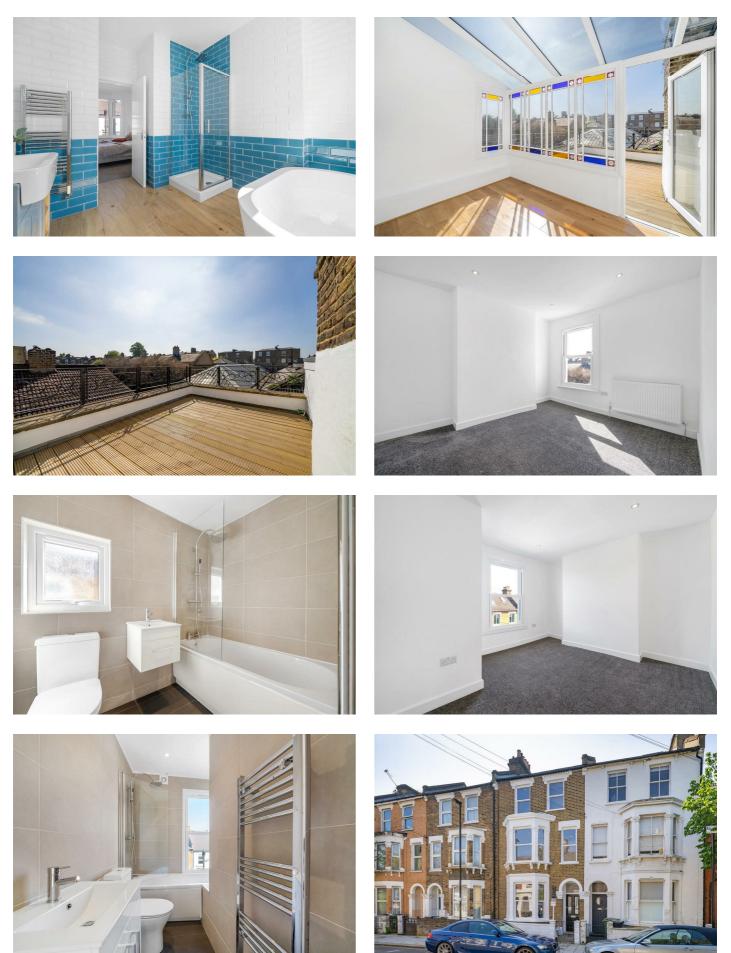

## **Property Details**

An exquisitely refurbished four double bedroom Victorian house with a South-facing garden and amenities in every direction. Tastefully finished, ready for a stress-free move. An inviting double reception has high ceilings, bay window and original fireplace plus modern lighting and plush carpets. The contemporary kitchen integrates appliances and storage within gloss cabinetry. A sociable island enhances this fantastic entertaining space, bathed in light from skylights. Bi-fold doors allow a seamless transition to the private garden, perfect for hosting al-fresco. This sun trap is ideal for relishing the summer months, with additional light and privacy due to the low-rise buildings beyond. Completing the ground floor is a W.C., plus access to a cellar. The principal bedroom suite is a deluxe room with multiple sash windows, fitted wardrobes and a luxurious en-suite. Three further double bedrooms are neutrally presented, serviced by two further bathrooms. Sunlight pours into a versatile sun room, ideal for an office, studio or secondary lounge. A loft has plentiful storage, with precedent set should the purchaser wish to seek permission to extend in the future.