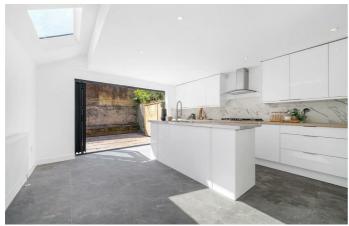

## **Property Details**

An exquisitely refurbished four double bedroom Victorian house with a South-facing garden and amenities in every direction. Tastefully finished, ready for a stress-free move. An inviting double reception has high ceilings, bay window and original fireplace plus modern lighting and plush carpets. The contemporary kitchen integrates appliances and storage within gloss cabinetry. A sociable island enhances this fantastic entertaining space, bathed in light from skylights. Bi-fold doors allow a seamless transition to the private garden, perfect for hosting al-fresco. This sun trap is ideal for relishing the summer months, with additional light and privacy due to the low-rise buildings beyond. Completing the ground floor is a W.C., plus access to a cellar. The principal bedroom suite is a deluxe room with multiple sash windows, fitted wardrobes and a luxurious en-suite. Three further double bedrooms are neutrally presented, serviced by two further bathrooms. Sunlight pours into a versatile sun room, ideal for an office, studio or secondary lounge. A loft has plentiful storage, with precedent set should the purchaser wish to seek permission to extend in the future.