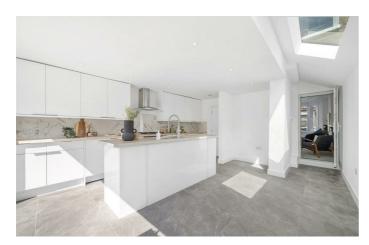

## **Property Details**

An exquisitely refurbished four double bedroom Victorian house with a South-facing garden and amenities in every direction. Tastefully finished, ready for a stress-free move. An inviting double reception has high ceilings, bay window and original fireplace plus modern lighting and plush carpets. The contemporary kitchen integrates appliances and storage within gloss cabinetry. A sociable island enhances this fantastic entertaining space, bathed in light from skylights. Bi-fold doors allow a seamless transition to the private garden, perfect for hosting al-fresco. This sun trap is ideal for relishing the summer months, with additional light and privacy due to the low-rise buildings beyond. Completing the ground floor is a W.C., plus access to a cellar. The principal bedroom suite is a deluxe room with multiple sash windows, fitted wardrobes and a luxurious en-suite. Three further double bedrooms are neutrally presented, serviced by two further bathrooms. Sunlight pours into a versatile sun room, ideal for an office, studio or secondary lounge. A loft has plentiful storage, with precedent set should the purchaser wish to seek permission to extend in the future.