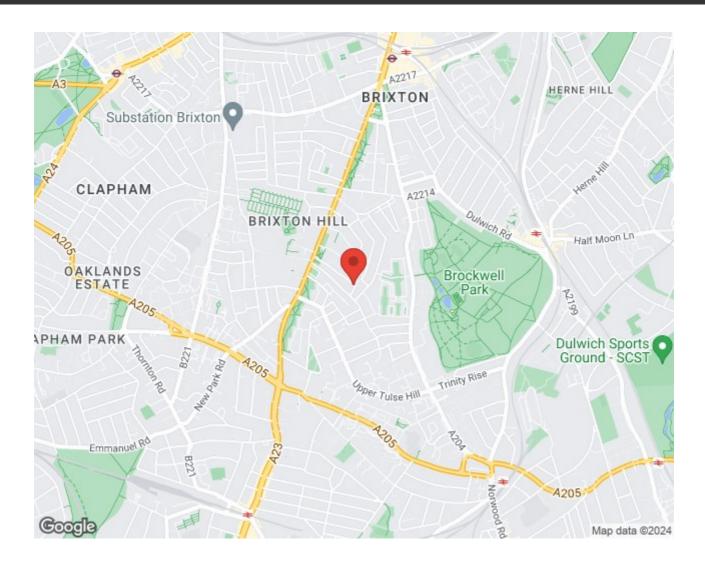

## **Property Details**

A lovely, bright, modern two bed conversion in a pretty Victorian house. This beautiful flat comprises of two large double bedrooms, a large sleek open plan kitchen / reception with large bay windows and a contemporary bathroom that is neutrally decorated. Living here you'll be around a seven minute walk from the beloved green open spaces of Brockwell Park and around a seventeen minute walk from Herne Hill station. This would be ideal for two professional sharers looking to enjoy all that Brixton and Herne Hill has to offer.

## **Features**

- Victorian
- Bright and airy throughout
- 2 Bedrooms
- Open plan kitchen / reception
- Around a 7 minute walk to Brockwell Park
- Brixton underground station around 20 minutes by foot
- Herne Hill station is around a 17 minute walk away