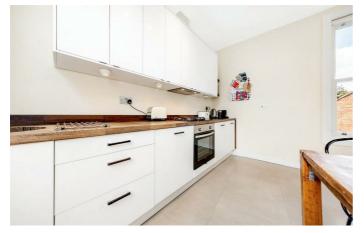

# Property Details

A stunning two double bedroom period conversion flat located a sevenminute walk to Brixton tube station and a ten-minute walk to Herne Hill. The open plan reception is a good size with high ceilings and flooded with natural light through multiple wooden sash windows. The kitchen is contemporary with ample room for a large dining table. The two double bedrooms are similar in size and the property benefits from under floor heating. The bathroom is modern and the hallway has a built-in storage cupboard. The flat is in great condition, ideal for anyone looking to move into a property hassle free.