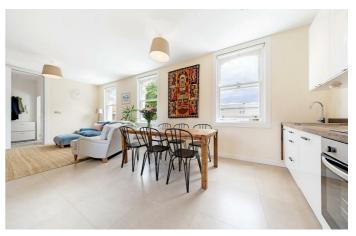

# Property Details

A stunning two double bedroom period conversion flat located a sevenminute walk to Brixton tube station and a ten-minute walk to Herne Hill. The open plan reception is a good size with high ceilings and flooded with natural light through multiple wooden sash windows. The kitchen is contemporary with ample room for a large dining table. The two double bedrooms are similar in size and the property benefits from under floor heating. The bathroom is modern and the hallway has a built-in storage cupboard. The flat is in great condition, ideal for anyone looking to move into a property hassle free.