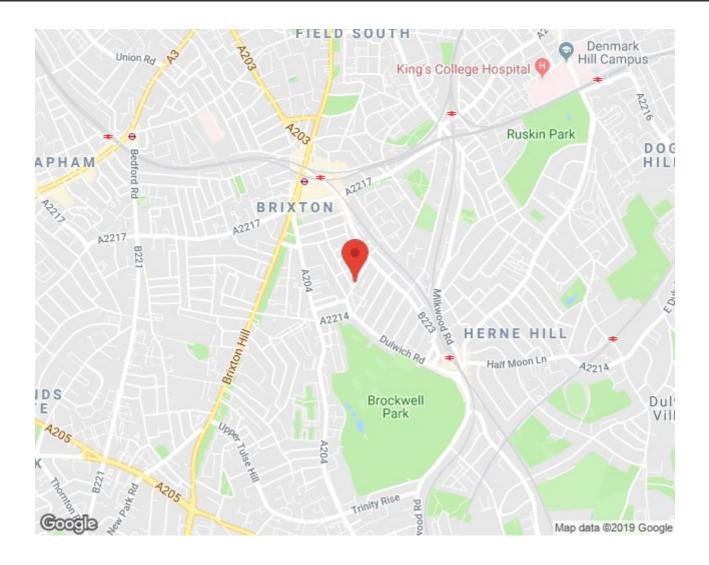

# Property Details

A stunning two double bedroom period conversion flat located a sevenminute walk to Brixton tube station and a ten-minute walk to Herne Hill. The open plan reception is a good size with high ceilings and flooded with natural light through multiple wooden sash windows. The kitchen is contemporary with ample room for a large dining table. The two double bedrooms are similar in size and the property benefits from under floor heating. The bathroom is modern and the hallway has a built-in storage cupboard. The flat is in great condition, ideal for anyone looking to move into a property hassle free.