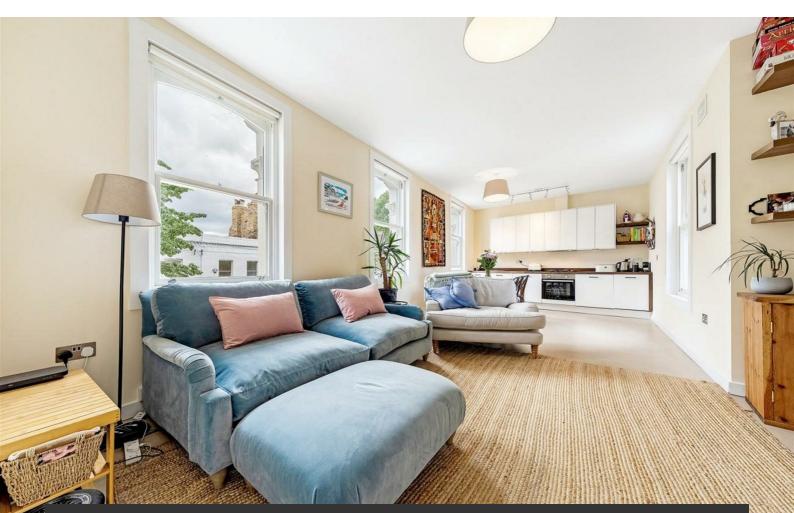

# Property Details

A stunning two double bedroom period conversion flat located a sevenminute walk to Brixton tube station and a ten-minute walk to Herne Hill. The open plan reception is a good size with high ceilings and flooded with natural light through multiple wooden sash windows. The kitchen is contemporary with ample room for a large dining table. The two double bedrooms are similar in size and the property benefits from under floor heating. The bathroom is modern and the hallway has a built-in storage cupboard. The flat is in great condition, ideal for anyone looking to move into a property hassle free.

## Features

- Victorian
- Bright and airy throughout
- Sought after location
- Close to brockwell park
- Underfloor heating throughout

Council tax band D EPC rating C (79)