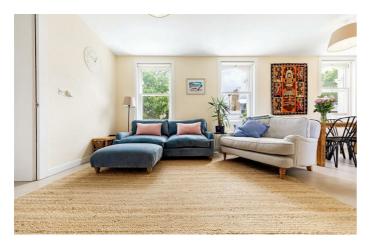

# Property Details

A stunning two double bedroom period conversion flat located a sevenminute walk to Brixton tube station and a ten-minute walk to Herne Hill. The open plan reception is a good size with high ceilings and flooded with natural light through multiple wooden sash windows. The kitchen is contemporary with ample room for a large dining table. The two double bedrooms are similar in size and the property benefits from under floor heating. The bathroom is modern and the hallway has a built-in storage cupboard. The flat is in great condition, ideal for anyone looking to move into a property hassle free.

## Features

- Victorian
- Bright and airy throughout
- Sought after location
- Close to brockwell park
- Underfloor heating throughout

Council tax band D EPC rating C (79)