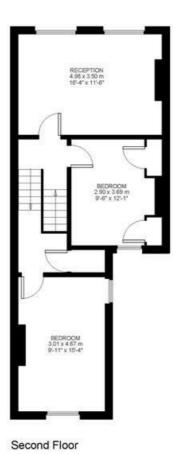

## **Property Details**

A two double bedroom flat split over the first and second floors of a charming Victorian terraced house, on one of Brixton's most popular residential roads close to Brockwell Park. With nearly 800 square feet of internal living space, the new purchaser will also have access to the loft space which offers a great storage solution. This characterful flat comprises a reception room spanning the width of the building, a separate eat-in kitchen diner, two comfortable double bedrooms and a modern bathroom. Brixton is a five-minute stroll and Herne Hill is a tenminute walk.

#### 780 sqft 72 sqm

While we do try our very best, floor plans are produced as a guide only and we take no responsibility for the precise accuracy with which any property is represented