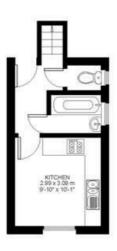

## **Property Details**

A two double bedroom flat split over the first and second floors of a charming Victorian terraced house, on one of Brixton's most popular residential roads close to Brockwell Park. With nearly 800 square feet of internal living space, the new purchaser will also have access to the loft space which offers a great storage solution. This characterful flat comprises a reception room spanning the width of the building, a separate eat-in kitchen diner, two comfortable double bedrooms and a modern bathroom. Brixton is a five-minute stroll and Herne Hill is a tenminute walk.

#### 780 sqft 72 sqm

While we do try our very best, floor plans are produced as a guide only and we take no responsibility for the precise accuracy with which any property is represented

# Dalberg Road

First Floor