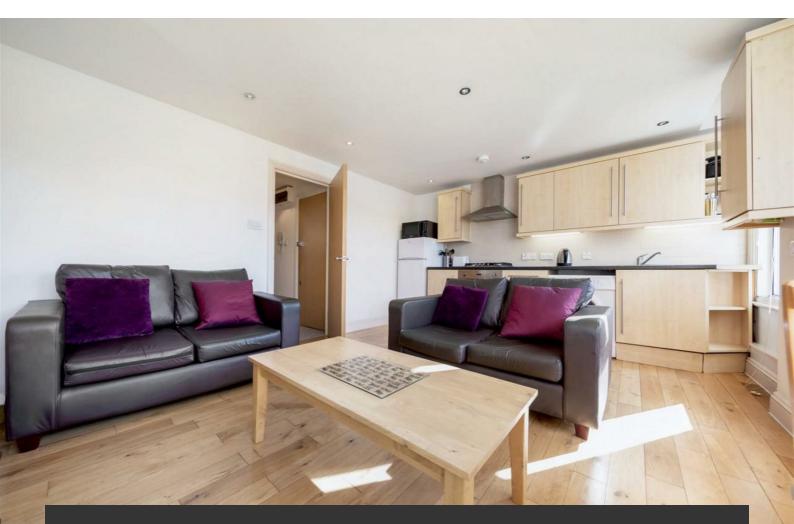

# **Property Details**

A stunning , spacious and bright two bedroom flat - situated a stones through away from the scenic Clapham Common. This beautiful property is located in a lovely building on one of South London's most fought over roads, lovingly refurbished and converted with care and intelligence to create a great layout with two large double bedrooms, a lovely modern bathroom and a very generous living space large enough to clearly delineate a living area with sofas and a separate dining area with space to spare. The kitchen is modern, stylish and functional. Please note that due to planning permission the flat roof to the rear is not a usable space for tenants. The property is a five minute walk from Clapham Common tube station, the park, high street and all the bars and restaurants. £510 Per Week Part furnished

## Features

- Furnished
- Victorian
- Two bedrooms
- Close to Clapham
  Common
- Good transport links
- Light and Airy