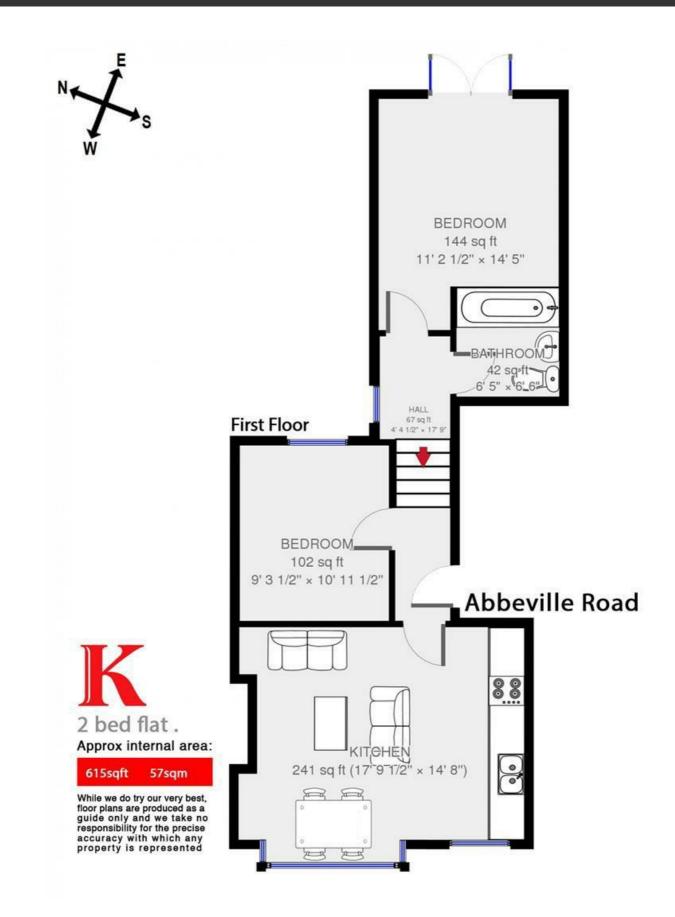

# **Property Details**

A stunning , spacious and bright two bedroom flat - situated a stones through away from the scenic Clapham Common. This beautiful property is located in a lovely building on one of South London's most fought over roads, lovingly refurbished and converted with care and intelligence to create a great layout with two large double bedrooms, a lovely modern bathroom and a very generous living space large enough to clearly delineate a living area with sofas and a separate dining area with space to spare. The kitchen is modern, stylish and functional. Please note that due to planning permission the flat roof to the rear is not a usable space for tenants. The property is a five minute walk from Clapham Common tube station, the park, high street and all the bars and restaurants. £510 Per Week Part furnished