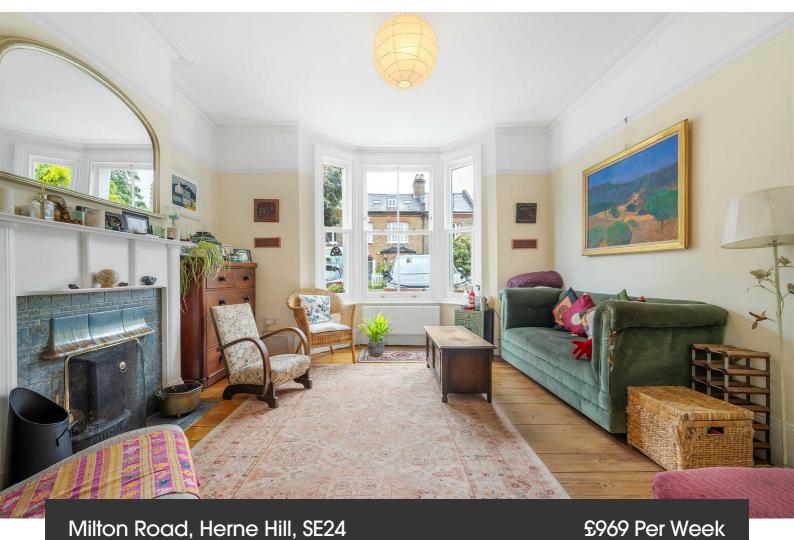

This charming home will appeal to a wide range of tenants and would be perfect for professional sharers or a family wanting a gorgeous, quiet space near to the hubbub of central Brixton and Brockwell Park on your door step. This is a beautifully presented home, a light and airy mix of elegant design and characterful features. The ground floor comprises a generous entrance hall, leading into a bright and spacious, dual-aspect reception room at the front of the property. Following on, a handy WC is nestled between the receptions and the impressive eat-in kitchen at the rear - this is an ideal family hub, with its smart units and stylish finish, complete with a trendy breakfast bar, off the kitchen you find yourself in the beautiful, quiet and tranquil garden providing a sunny escape in the summer months which also has additional summer house or garden studio which is rare for a house this size in this location. Four double bedrooms are arranged over two floors of the property, two contemporary bathrooms, one of which is an en-suite bathroom that's serves the master bedroom.

# Milton Road, Herne Hill, SE24