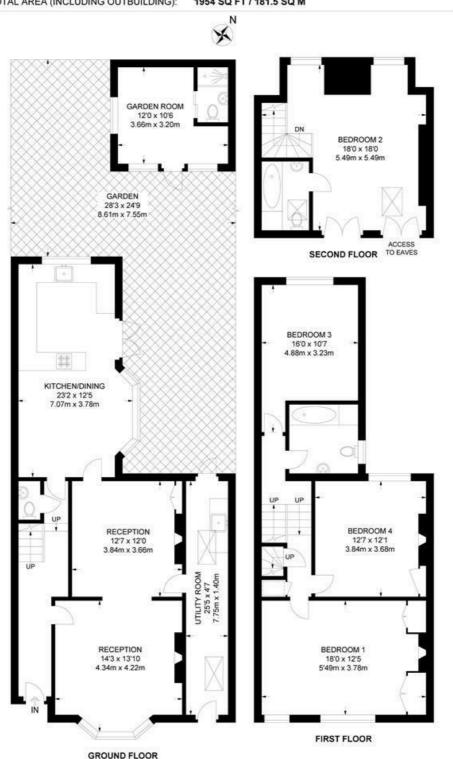

### Milton Road, SE24 4 Bedroom House

APPROXIMATE GROSS INTERNAL AREA: 1828 SQ FT / 169.8 SQ M
TOTAL AREA (INCLUDING OUTBUILDING): 1954 SQ FT / 181.5 SQ M

K

While we try our very best, floor plans are produced as a guide only and we take no responsibility for the precise accuracy with which any property is represented.