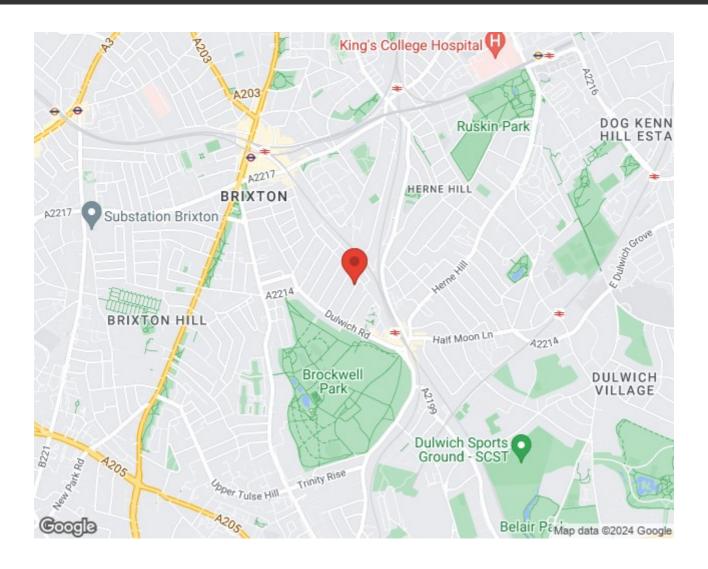

Milton Road is situated in the heart of Poets' Corner, a highly desirable residential pocket of roads

Not specified

# Milton Road, Herne Hill, SE24