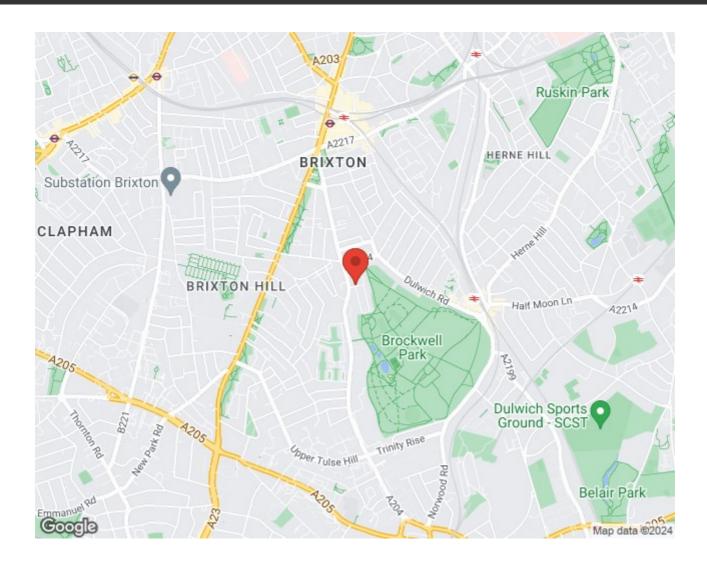

## Arlingford Road, Brixton, SW2

#### **Features**

- One double bedroom
- Private South-facing wrap-around garden

Leasehold

- Victorian end-of-terrace conversion
- Bright and airy throughout
- Sought after street with an entrance onto Brockwell Park
- Local amenities on the doorstep
- Central Brixton and Herne Hill a tenminute stroll
- Victoria Line, Overground and Thameslink
- · Chain-free