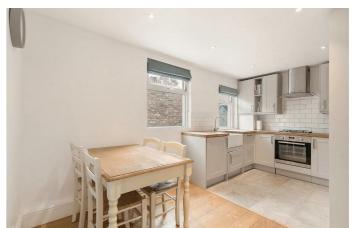

# **Property Details**

1 bedroom flat for sale

A beautiful one double bedroom garden flat, in an end-of-terrace Victorian conversion on the popular Arlingford Road. Boasting a mix of characterful features and contemporary design, the apartment has an efficient layout, maximising space to create a spacious, bright feel. The reception room is well-proportioned, with high ceilings and wooden flooring adding to the homely ambience. French doors lead out to the private garden. Predominantly South-facing, the wrap-around garden is paved into an attractive stone terrace for a low-maintenance finish, ideal for getting the most out of the summer with al-fresco hosting. Ideal for bikes, there is private side access onto the street, plus the perk of a gate into Brockwell Park a two-minute stroll away, providing a second outdoor haven. Back inside, the living space flows effortlessly onto a stylish eat-in kitchen, with solid wood worktops and ample storage, finished with a butler sink and plenty of room for a dining table. The double bedroom is nestled behind a large bay window, with generous proportions for storage. The modern shower room features a large rain shower and integrated storage. A cupboard off the reception is ideal for hiding away essential items not used on a daily basis.