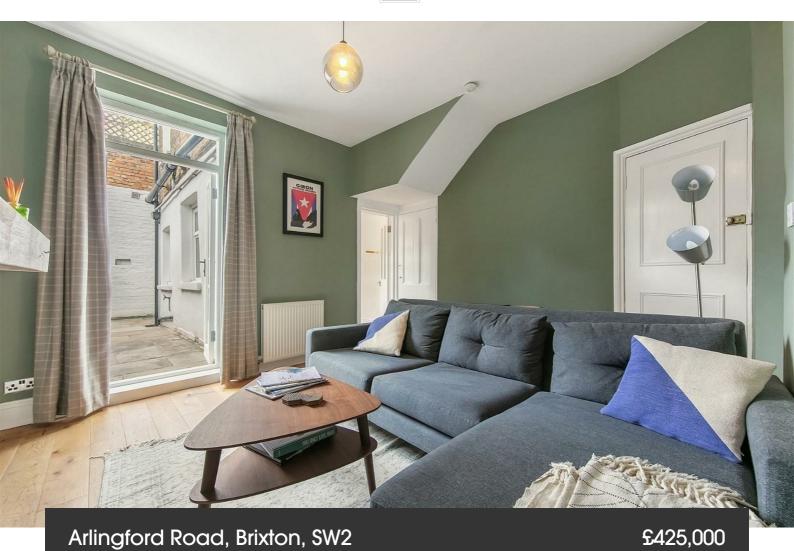

# **Property Details**

1 bedroom flat for sale

A beautiful one double bedroom garden flat, in an end-of-terrace Victorian conversion on the popular Arlingford Road. Boasting a mix of characterful features and contemporary design, the apartment has an efficient layout, maximising space to create a spacious, bright feel. The reception room is well-proportioned, with high ceilings and wooden flooring adding to the homely ambience. French doors lead out to the private garden. Predominantly South-facing, the wrap-around garden is paved into an attractive stone terrace for a low-maintenance finish, ideal for getting the most out of the summer with al-fresco hosting. Ideal for bikes, there is private side access onto the street, plus the perk of a gate into Brockwell Park a two-minute stroll away, providing a second outdoor haven. Back inside, the living space flows effortlessly onto a stylish eat-in kitchen, with solid wood worktops and ample storage, finished with a butler sink and plenty of room for a dining table. The double bedroom is nestled behind a large bay window, with generous proportions for storage. The modern shower room features a large rain shower and integrated storage. A cupboard off the reception is ideal for hiding away essential items not used on a daily basis.

#### Arlingford Road, Brixton, SW2