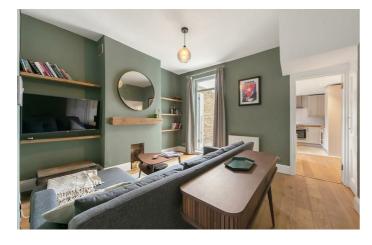

# **Property Details**

1 bedroom flat for sale

A beautiful one double bedroom garden flat, in an end-of-terrace Victorian conversion on the popular Arlingford Road. Boasting a mix of characterful features and contemporary design, the apartment has an efficient layout, maximising space to create a spacious, bright feel. The reception room is well-proportioned, with high ceilings and wooden flooring adding to the homely ambience. French doors lead out to the private garden. Predominantly South-facing, the wrap-around garden is paved into an attractive stone terrace for a low-maintenance finish, ideal for getting the most out of the summer with al-fresco hosting. Ideal for bikes, there is private side access onto the street, plus the perk of a gate into Brockwell Park a two-minute stroll away, providing a second outdoor haven. Back inside, the living space flows effortlessly onto a stylish eat-in kitchen, with solid wood worktops and ample storage, finished with a butler sink and plenty of room for a dining table. The double bedroom is nestled behind a large bay window, with generous proportions for storage. The modern shower room features a large rain shower and integrated storage. A cupboard off the reception is ideal for hiding away essential items not used on a daily basis.