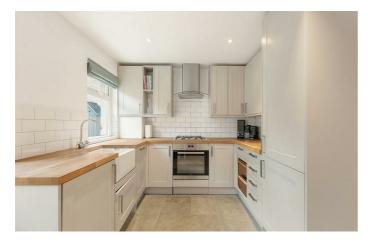

# **Property Details**

1 bedroom flat for sale

A beautiful one double bedroom garden flat, in an end-of-terrace Victorian conversion on the popular Arlingford Road. Boasting a mix of characterful features and contemporary design, the apartment has an efficient layout, maximising space to create a spacious, bright feel. The reception room is well-proportioned, with high ceilings and wooden flooring adding to the homely ambience. French doors lead out to the private garden. Predominantly South-facing, the wrap-around garden is paved into an attractive stone terrace for a low-maintenance finish, ideal for getting the most out of the summer with al-fresco hosting. Ideal for bikes, there is private side access onto the street, plus the perk of a gate into Brockwell Park a two-minute stroll away, providing a second outdoor haven. Back inside, the living space flows effortlessly onto a stylish eat-in kitchen, with solid wood worktops and ample storage, finished with a butler sink and plenty of room for a dining table. The double bedroom is nestled behind a large bay window, with generous proportions for storage. The modern shower room features a large rain shower and integrated storage. A cupboard off the reception is ideal for hiding away essential items not used on a daily basis.