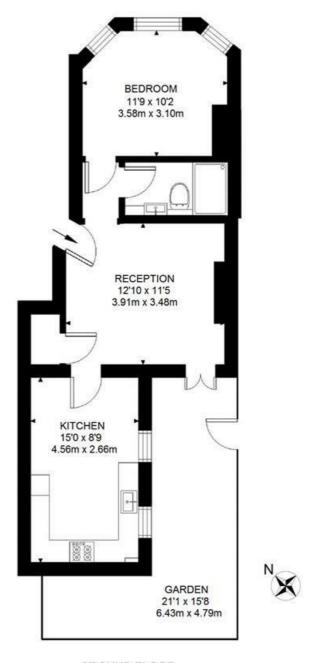

### Arlingford Road, SW2 2 Bedroom Flat

APPROXIMATE GROSS INTERNAL AREA: 473 SQ FT / 44 SQ M

**GROUND FLOOR** 

While we try our very best, floor plans are produced as a guide only and we take no responsibility for the precise accuracy with which any property is represented.