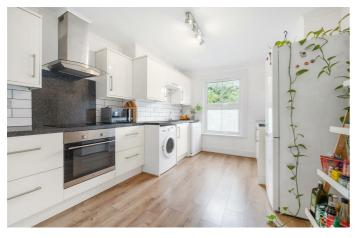

# **Property Details**

A spacious two double bedroom apartment, split over the upper floors of an attractive Victorian end of terrace conversion. This wonderful flat offers generous proportions with an airy ambience. The bright reception is complimented by a bay window, plus room to relax and entertain at the dining table. High ceilings are adorned with modern downlights whilst the whole flat benefits from new flooring. The contemporary kitchen is well-equipped with sleek gloss and plentiful worktop space. A convenient WC sits adjacent. Both bedrooms are doubles, nestled to the rear away from the already quiet street whilst still separated from one another for privacy. The principal bedroom has fitted mirrored wardrobes and a fireplace. Upstairs, the second bedroom is similarly serene, still a well-proportioned double with the space for a desk if desired. The main bathroom is adjacent, equipped with a bathtub plus overhead shower. Currently providing capacious storage, a demised loft offers the potential to extend the property in the future, subject to the necessary permissions.