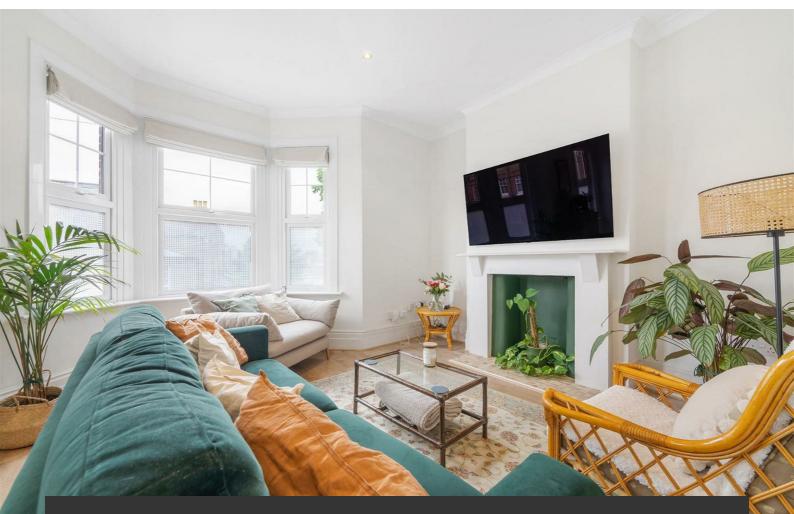

# **Property Details**

A spacious two double bedroom apartment, split over the upper floors of an attractive Victorian end of terrace conversion. This wonderful flat offers generous proportions with an airy ambience. The bright reception is complimented by a bay window, plus room to relax and entertain at the dining table. High ceilings are adorned with modern downlights whilst the whole flat benefits from new flooring. The contemporary kitchen is well-equipped with sleek gloss and plentiful worktop space. A convenient WC sits adjacent. Both bedrooms are doubles, nestled to the rear away from the already quiet street whilst still separated from one another for privacy. The principal bedroom has fitted mirrored wardrobes and a fireplace. Upstairs, the second bedroom is similarly serene, still a well-proportioned double with the space for a desk if desired. The main bathroom is adjacent, equipped with a bathtub plus overhead shower. Currently providing capacious storage, a demised loft offers the potential to extend the property in the future, subject to the necessary permissions.