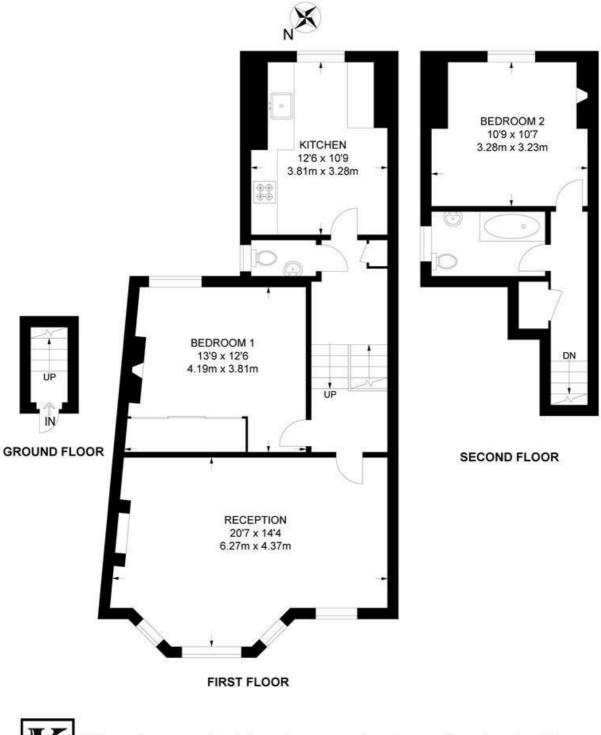

esired. The main bathroom is adjacent, equipped with a bathtub plus overhead shower. Currently providing capacious storage, a demised loft offers the potential to extend the property in the future, subject to the necessary permissions.

# **£600,000** Share of Freehold

# Features

- Two double bedrooms
- Bathroom plus downstairs WC
- Victorian end of terrace conversion
- Bright and airy
- Over 850 square feet split over two floors
- Potential to extend STNP
- Sought after residential location
- Local amenities on the doorstep
- Short walk to Brockwell Park and central Brixton
- Share of freehold

#### Council tax band D EPC rating D (55)





















#### Endymion Road, Brixton, SW2

# Endymion Road, SW2

### 2 Bedroom Flat

APPROXIMATE GROSS INTERNAL AREA: 852 SQ FT / 79.1 SQ M







#### Endymion Road, Brixton, SW2