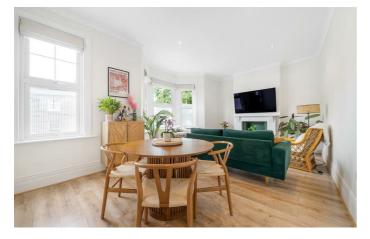

# **Property Details**

A spacious two double bedroom apartment, split over the upper floors of an attractive Victorian end of terrace conversion. This wonderful flat offers generous proportions with an airy ambience. The bright reception is complimented by a bay window, plus room to relax and entertain at the dining table. High ceilings are adorned with modern downlights whilst the whole flat benefits from new flooring. The contemporary kitchen is well-equipped with sleek gloss and plentiful worktop space. A convenient WC sits adjacent. Both bedrooms are doubles, nestled to the rear away from the already quiet street whilst still separated from one another for privacy. The principal bedroom has fitted mirrored wardrobes and a fireplace. Upstairs, the second bedroom is similarly serene, still a well-proportioned double with the space for a desk if desired. The main bathroom is adjacent, equipped with a bathtub plus overhead shower. Currently providing capacious storage, a demised loft offers the potential to extend the property in the future, subject to the necessary permissions.