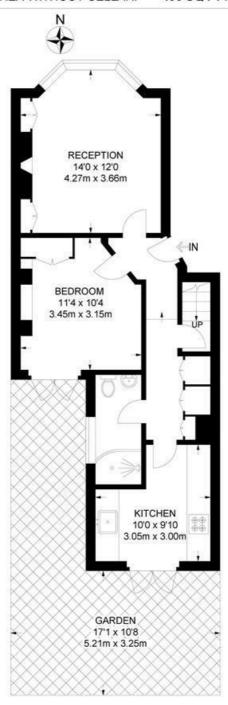

#### Kildoran Road, SW2 1 Bedroom Flat

APPROXIMATE GROSS INTERNAL AREA WITH CELLAR: APPROXIMATE GROSS INTERNAL AREA WITHOUT CELLAR:

563 SQ FT / 52.3 SQ M 490 SQ FT / 45.5 SQ M

**GROUND FLOOR** 

While we try our very best, floor plans are produced as a guide only and we take no responsibility for the precise accuracy with which any property is represented.