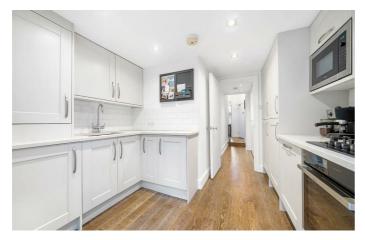

# **Property Details**

A beautiful one double bedroom Victorian garden flat with a fantastic choice of amenities in every direction. Lovingly cared for, the property was revamped in 2020-2021. The reception is characterful with ornate comicing, high ceilings and arched bay windows, creating an inviting ambience for unwinding in front of the feature fireplace. The separate kitchen is beautifully yet neutrally finished in shaker styling, with integrated appliances and marbelled worktops down both sides. Double French doors lead to the wrap-around private garden, easily maintained and enjoying a sunny aspect, perfect for savouring the British summertime, with built-in seating framed by raised beds. Quietly nestled to the rear overlooking the garden, the bedroom is a comfortable double, bathed in light from dual aspect windows and finished with fitted wardrobes, shelving and dressing table. Further French doors to the garden, allow fresh air to breeze through the room, creating an ambience suited to lazy weekend lie-ins. The bathroom is contemporary with a rain shower and storage. The hallway cupboards and cellar offer additional storage options.