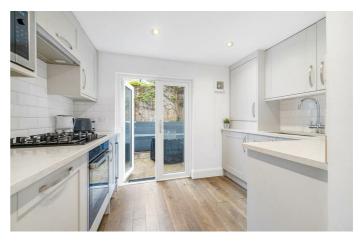

# **Property Details**

A beautiful one double bedroom Victorian garden flat with a fantastic choice of amenities in every direction. Lovingly cared for, the property was revamped in 2020-2021. The reception is characterful with ornate comicing, high ceilings and arched bay windows, creating an inviting ambience for unwinding in front of the feature fireplace. The separate kitchen is beautifully yet neutrally finished in shaker styling, with integrated appliances and marbelled worktops down both sides. Double French doors lead to the wrap-around private garden, easily maintained and enjoying a sunny aspect, perfect for savouring the British summertime, with built-in seating framed by raised beds. Quietly nestled to the rear overlooking the garden, the bedroom is a comfortable double, bathed in light from dual aspect windows and finished with fitted wardrobes, shelving and dressing table. Further French doors to the garden, allow fresh air to breeze through the room, creating an ambience suited to lazy weekend lie-ins. The bathroom is contemporary with a rain shower and storage. The hallway cupboards and cellar offer additional storage options.