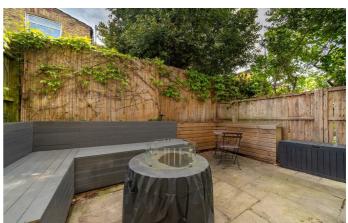

# **Property Details**

A beautiful one double bedroom Victorian garden flat with a fantastic choice of amenities in every direction. Lovingly cared for, the property was revamped in 2020-2021. The reception is characterful with ornate comicing, high ceilings and arched bay windows, creating an inviting ambience for unwinding in front of the feature fireplace. The separate kitchen is beautifully yet neutrally finished in shaker styling, with integrated appliances and marbelled worktops down both sides. Double French doors lead to the wrap-around private garden, easily maintained and enjoying a sunny aspect, perfect for savouring the British summertime, with built-in seating framed by raised beds. Quietly nestled to the rear overlooking the garden, the bedroom is a comfortable double, bathed in light from dual aspect windows and finished with fitted wardrobes, shelving and dressing table. Further French doors to the garden, allow fresh air to breeze through the room, creating an ambience suited to lazy weekend lie-ins. The bathroom is contemporary with a rain shower and storage. The hallway cupboards and cellar offer additional storage options.