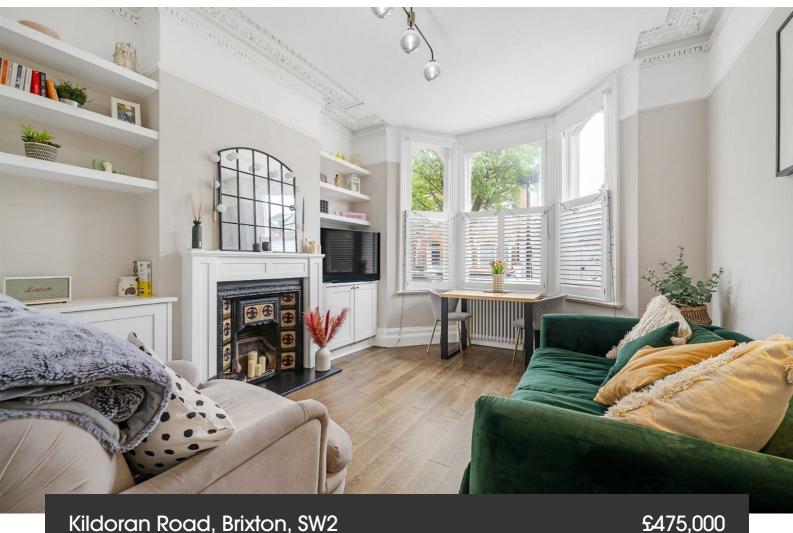

# **Property Details**

A beautiful one double bedroom Victorian garden flat with a fantastic choice of amenities in every direction. Lovingly cared for, the property was revamped in 2020-2021. The reception is characterful with ornate comicing, high ceilings and arched bay windows, creating an inviting ambience for unwinding in front of the feature fireplace. The separate kitchen is beautifully yet neutrally finished in shaker styling, with integrated appliances and marbelled worktops down both sides. Double French doors lead to the wrap-around private garden, easily maintained and enjoying a sunny aspect, perfect for savouring the British summertime, with built-in seating framed by raised beds. Quietly nestled to the rear overlooking the garden, the bedroom is a comfortable double, bathed in light from dual aspect windows and finished with fitted wardrobes, shelving and dressing table. Further French doors to the garden, allow fresh air to breeze through the room, creating an ambience suited to lazy weekend lie-ins. The bathroom is contemporary with a rain shower and storage. The hallway cupboards and cellar offer additional storage options.

### Kildoran Road, Brixton, SW2