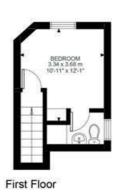

### **Features**

- Private garden
- Split-level
- Period conversion
- Close to brockwell park
- Over 1000 square feet of internal living space

# Keating Estates

While we do try our very best, floor plans are produced as a guide only and we take no responsibility for the precise accuracy with which any property is represented