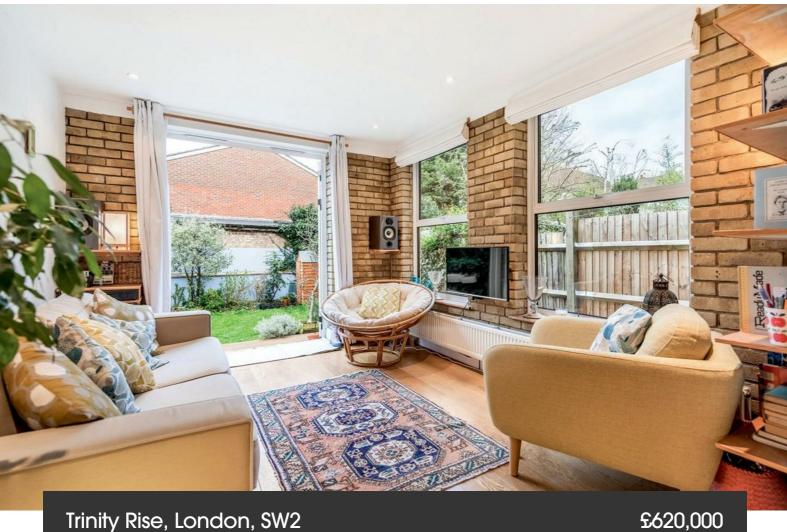

Trinity Rise, London, SW2

2 bedroom flat for sale

### **Property Details**

A split level, two double bedroom garden flat, within a handsome period terrace, nestled on a popular residential road, which runs parallel to Brockwell Park. Herne Hill and Tulse Hill stations are only a short walk away, with access to Victoria, Canary Wharf, London Bridge and The City, all within forty minutes door to door. The restaurants and shops within the ever-popular Brixton Village, the amenities of central Brixton and Brixton Station are all close by. This is a real box ticker of a flat, and early registration of interest of advised.

### **Features**

- Private garden
- Split-level
- Period conversion
- Close to brockwell park
- Over 1000 square feet of internal living space