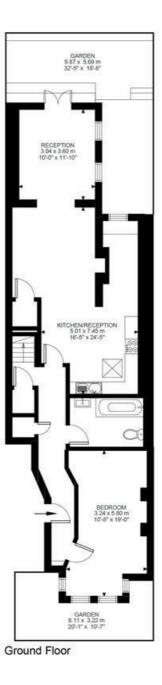

### **Features**

- Private garden
- Split-level
- Period conversion
- Close to brockwell park
- Over 1000 square feet of internal living space

# Keating Estates

While we do try our very best, floor plans are produced as a guide only and we take no responsibility for the precise accuracy with which any property is represented