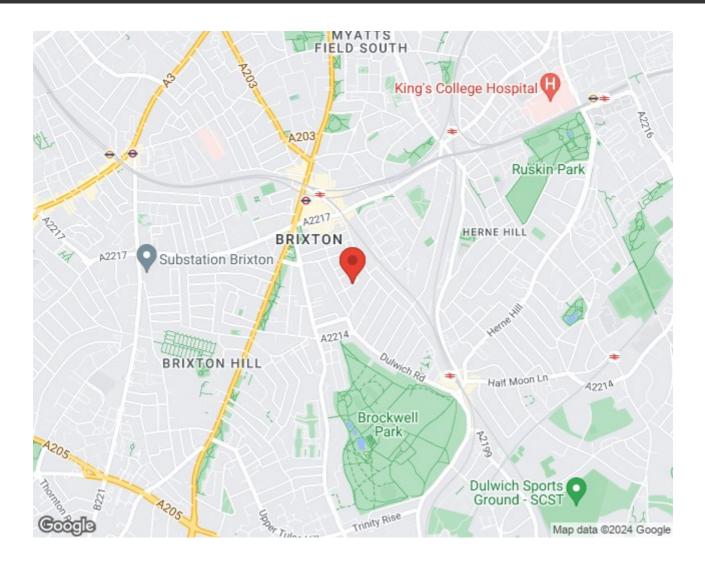

# **Property Details**

Ideally located, this three double bedroom flat located a hop, skip and jump away from the famous greenery of Brockwell Park. The flat comprises a spacious reception room a separate kitchen with space for a dedicated dining area and access to the private balcony perfect for the warmer months. There are a further three spacious double bedrooms one having the benefit of two large skylights allowing plenty of light to flood in and a family size bathroom shared between all three bedrooms. The property is just a short walk from the town center of Brixton where you can find a vast amount of High street stores and supermarkets not to mention the pubs, bars, and restaurants. Brixton is known for its buzzy nightlife you'll never be stuck for choice.

# Features

- Conversion Flat
- 3 Bedrooms
- Around a 10 minute walk to Brixton Station
- Under a 13 minute walk to Brockwell Park
- Close To Transport Links
- Balcony
- Separate Kitchen