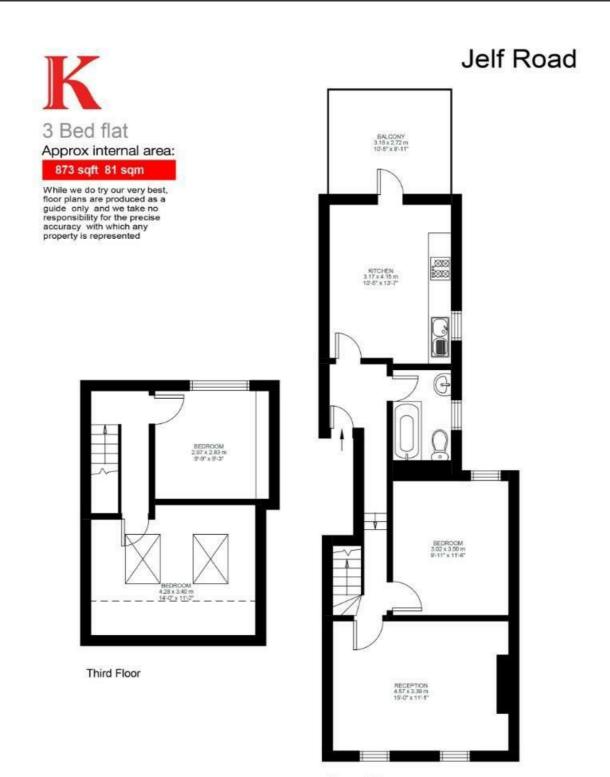

# **Property Details**

Ideally located, this three double bedroom flat located a hop, skip and jump away from the famous greenery of Brockwell Park. The flat comprises a spacious reception room a separate kitchen with space for a dedicated dining area and access to the private balcony perfect for the warmer months. There are a further three spacious double bedrooms one having the benefit of two large skylights allowing plenty of light to flood in and a family size bathroom shared between all three bedrooms. The property is just a short walk from the town center of Brixton where you can find a vast amount of High street stores and supermarkets not to mention the pubs, bars, and restaurants. Brixton is known for its buzzy nightlife you'll never be stuck for choice.

# Features

- Conversion Flat
- 3 Bedrooms
- Around a 10 minute walk to Brixton Station
- Under a 13 minute walk to Brockwell Park
- Close To Transport Links
- Balcony
- Separate Kitchen

### Jelf Road, London, SW2

Second Floor

keatingestates.com | 020 8674 8884 | rent@keatingestates.com